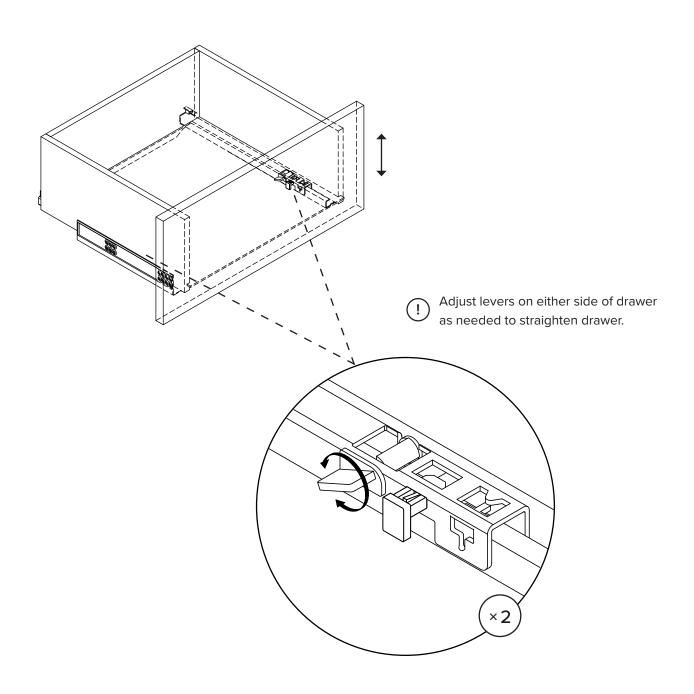

### SOFT CLOSING DRAWERS - LENIA / NERA

#### **ADJUSTMENT INSTRUCTIONS**

FIX A CROOKED DRAWER

If you're having difficulty, our friendly Customer Care team is always here to help. Call us at **1.888.746.3455** during business hours, email **service@article.com** or chat live at **article.com**.