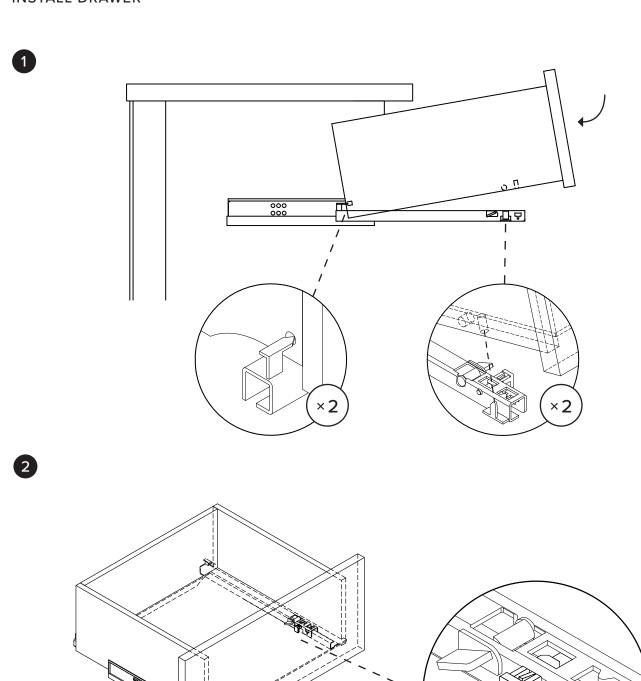

### SOFT CLOSING DRAWERS - LENIA / NERA

#### **ADJUSTMENT INSTRUCTIONS**

FIX A CROOKED DRAWER

If you're having difficulty, our friendly Customer Care team is always here to help. Call us at **1.888.746.3455** during business hours, email **service@article.com** or chat live at **article.com**.

2

Lock!