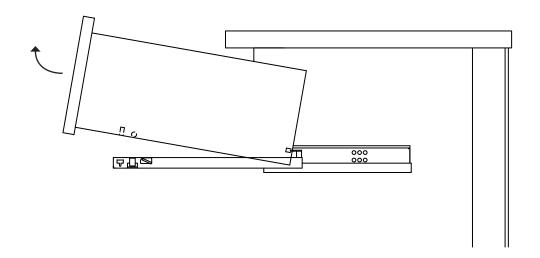

### SOFT CLOSING DRAWERS - LENIA / NERA

#### **ADJUSTMENT INSTRUCTIONS**

FIX A CROOKED DRAWER

If you're having difficulty, our friendly Customer Care team is always here to help. Call us at **1.888.746.3455** during business hours, email **service@article.com** or chat live at **article.com**.