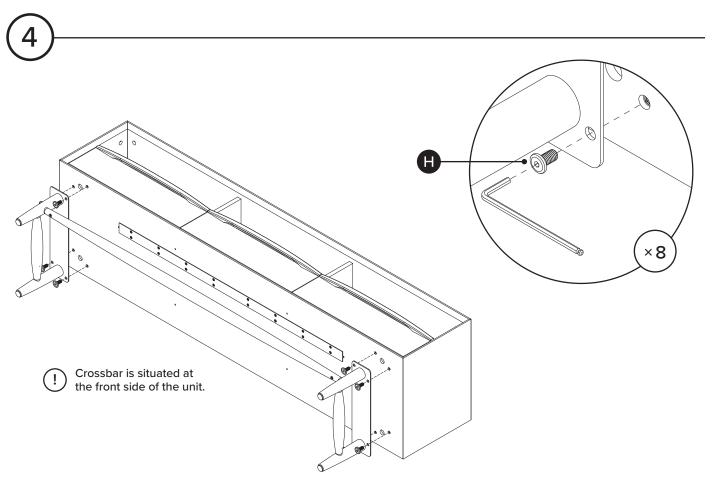

| PARTS INVENTORY |                            |            |     |
|-----------------|----------------------------|------------|-----|
| ID              | DESCRIPTION                |            | QTY |
| A               | LEFT LEG                   |            | 1   |
| B               | RIGHT LEG                  |            | 1   |
| G               | CROSSBAR                   |            | 1   |
| D               | FELT PAD                   |            | 4   |
| •               | COMPRESSION FITTING ANCHOR |            | 2   |
| •               | ALLEN KEY                  |            | 1   |
| G               | M8 × 8MM SCREW             | <b>(</b> ) | 2   |
| •               | M8 × 15MM BOLT             | <b>@</b>   | 8   |