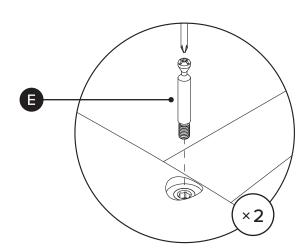

| PARTS INVENTORY |                            |            |     |
|-----------------|----------------------------|------------|-----|
| ID              | DESCRIPTION                |            | QTY |
| A               | LEFT LEG                   |            | 1   |
| B               | RIGHT LEG                  |            | 1   |
| G               | CROSSBAR                   |            | 1   |
| D               | FELT PAD                   |            | 4   |
| •               | COMPRESSION FITTING ANCHOR |            | 2   |
| •               | ALLEN KEY                  |            | 1   |
| G               | M8 × 8MM SCREW             | <b>(</b> ) | 2   |
| •               | M8 × 15MM BOLT             | <b>@</b>   | 8   |