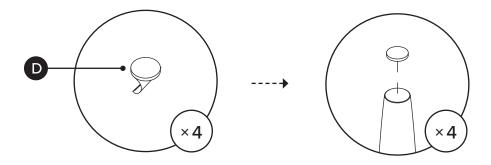

| PARTS INVENTORY |                            |            |     |
|-----------------|----------------------------|------------|-----|
| ID              | DESCRIPTION                |            | QTY |
| A               | LEFT LEG                   |            | 1   |
| B               | RIGHT LEG                  |            | 1   |
| G               | CROSSBAR                   |            | 1   |
| D               | FELT PAD                   |            | 4   |
| •               | COMPRESSION FITTING ANCHOR |            | 2   |
| •               | ALLEN KEY                  |            | 1   |
| G               | M8 × 8MM SCREW             | <b>(</b> ) | 2   |
| •               | M8 × 15MM BOLT             | <b>@</b>   | 8   |