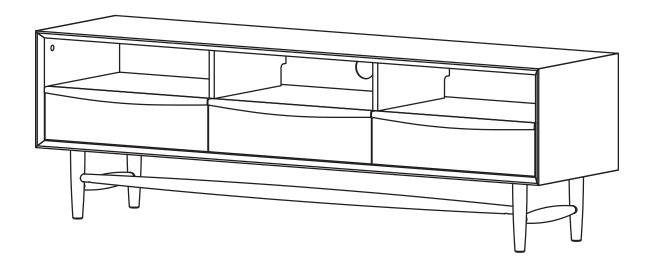

#### **VERSION 1.2**

## ARTICLE.

## Assembly Instructions



# LENIA

Media Unit

ARTICLE. LENIA Media Unit Page 2 of 4

#### **ASSEMBLY INSTRUCTIONS**

Read these instructions carefully and keep for future reference. Refer to parts inventory for guidance, and ensure you have all pieces before starting.

When assembling, place all parts on a soft, clean, and flat surface such as a carpet to prevent scratches.

If you're having difficulty, our friendly Customer Care team is always here to help. Call us at **1.888.746.3455** during business hours, email **service@article.com** or chat live at **article.com**.



| PARTS INVENTORY |                            |            |     |
|-----------------|----------------------------|------------|-----|
| ID              | DESCRIPTION                |            | QTY |
| A               | LEFT LEG