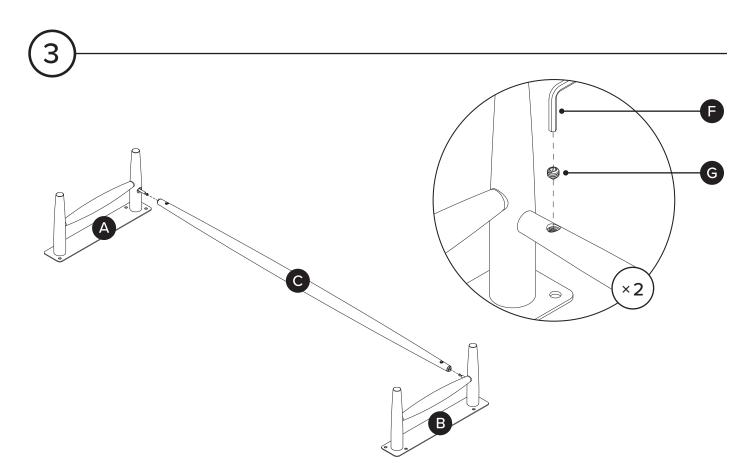

| PARTS INVENTORY |                            |            |     |
|-----------------|----------------------------|------------|-----|
| ID              | DESCRIPTION                |            | QTY |
| A               | LEFT LEG                   |            | 1   |
| B               | RIGHT LEG                  |            | 1   |
| G               | CROSSBAR                   |            | 1   |
| D               | FELT PAD                   |            | 4   |
| •               | COMPRESSION FITTING ANCHOR |            | 2   |
| •               | ALLEN KEY                  |            | 1   |
| G               | M8 × 8MM SCREW             | <b>(</b> ) | 2   |
| •               | M8 × 15MM BOLT             | <b>@</b>   | 8   |