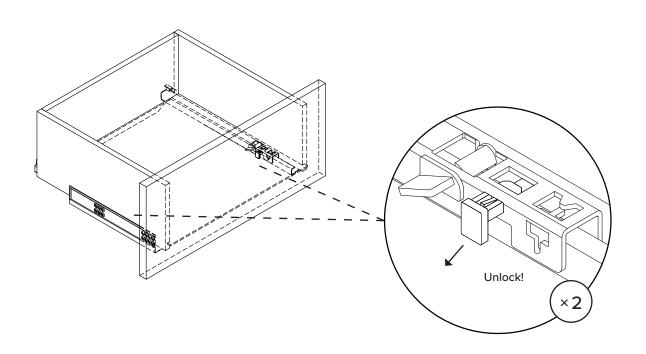

### SOFT CLOSING DRAWERS - LENIA / NERA

#### **ADJUSTMENT INSTRUCTIONS**

FIX A CROOKED DRAWER

If you're having difficulty, our friendly Customer Care team is always here to help. Call us at **1.888.746.3455** during business hours, email **service@article.com** or chat live at **article.com**.