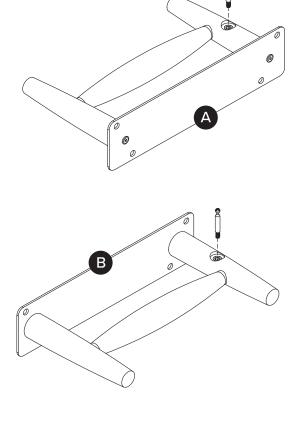

| PARTS INVENTORY |                            |            |     |
|-----------------|----------------------------|------------|-----|
| ID              | DESCRIPTION                |            | QTY |
| A               | LEFT LEG                   |            | 1   |
| B               | RIGHT LEG                  |            | 1   |
| G               | CROSSBAR                   |            | 1   |
| D               | FELT PAD                   |            | 4   |
| •               | COMPRESSION FITTING ANCHOR |            | 2   |
| •               | ALLEN KEY                  |            | 1   |
| G               | M8 × 8MM SCREW             | <b>(</b> ) | 2   |
| •               | M8 × 15MM BOLT             | <b>@</b>   | 8   |