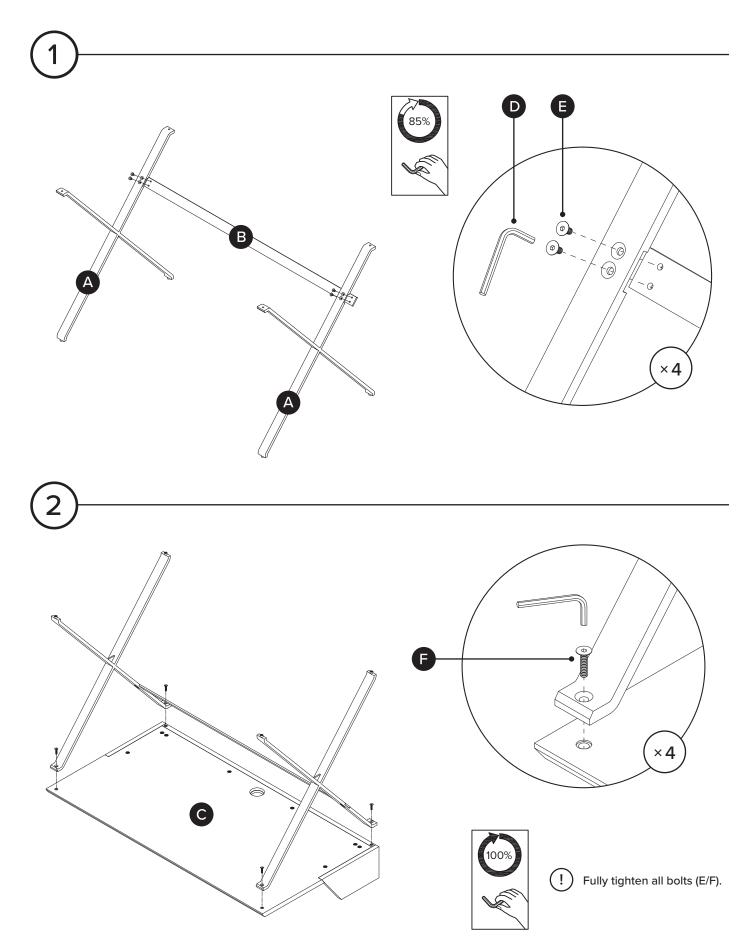

| PARTS INVENTORY |                |         |     |
|-----------------|----------------|---------|-----|
| ID              | DESCRIPTION    |         | QTY |
| A               | X LEG FRAME    |         | 2   |
| B               | SUPPORT BAR    |         | 1   |
| C               | TABLE TOP      |         | 1   |
| D               | ALLEN KEY      |         | 1   |
| E               | M6 × 10MM BOLT | (0))))) | 4   |
| F               | M6 × 25MM BOLT |         | 4   |