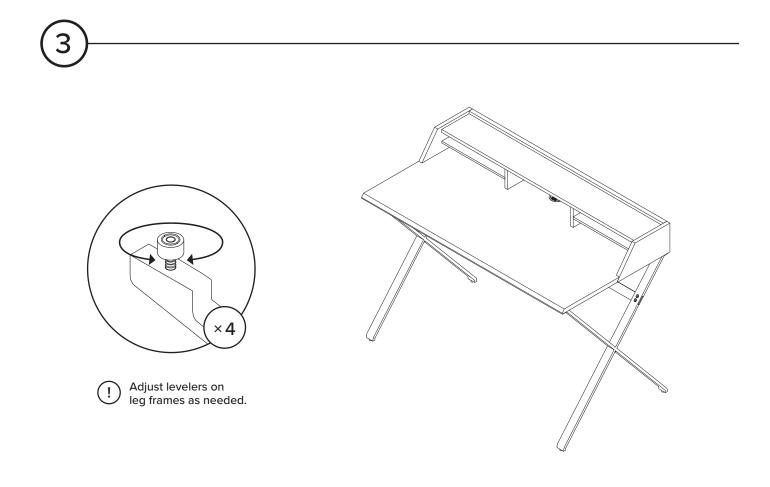

| PARTS INVENTORY |                |         |     |
|-----------------|----------------|---------|-----|
| ID              | DESCRIPTION    |         | QTY |
| A               | X LEG FRAME    |         | 2   |
| B               | SUPPORT BAR    |         | 1   |
| C               | TABLE TOP      |         | 1   |
| D               | ALLEN KEY      |         | 1   |
| E               | M6 × 10MM BOLT | (0))))) | 4   |
| F               | M6 × 25MM BOLT |         | 4   |