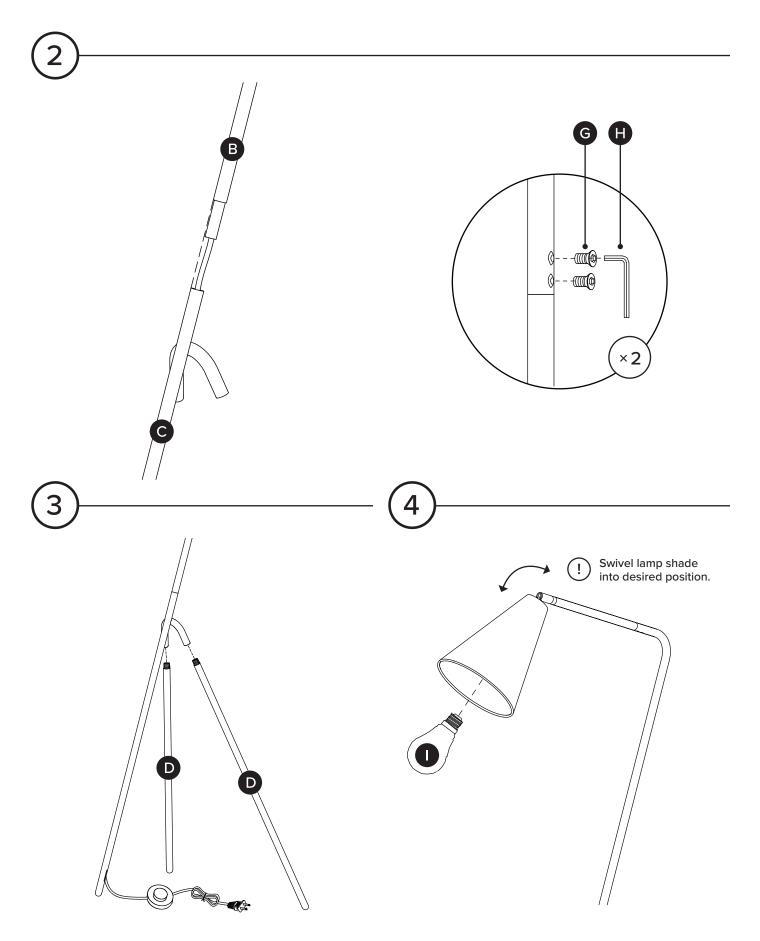

## ASSEMBLY INSTRUCTIONS

Read these instructions carefully and keep for future reference. Refer to parts inventory for guidance, and ensure you have all pieces before starting.

When assembling, place all parts on a soft, clean, and flat surface such as a carpet to prevent scratches.

| PARTS INVENTORY |                                 |  |     |
|-----------------|---------------------------------|--|-----|
| ID              | DESCRIPTION                     |  | QTY |
| A               | SHADE SEGMENT                   |  | 1   |
| В               | LAMP TOP SEGMENT                |  | 1   |
| C               | LAMP BOTTOM SEGMENT             |  | 1   |
| D               | LEG                             |  | 2   |
| Ð               | SET SCREW<br>(1 SPARE INCLUDED) |  | 2+1 |
| F               | 2MM ALLEN KEY                   |  | 1   |
| G               | SCREW                           |  | 2   |
|                 | 2.5MM ALLEN KEY                 |  | 1   |
| 0               | BULB (E26 4W LED A19)           |  | 1   |