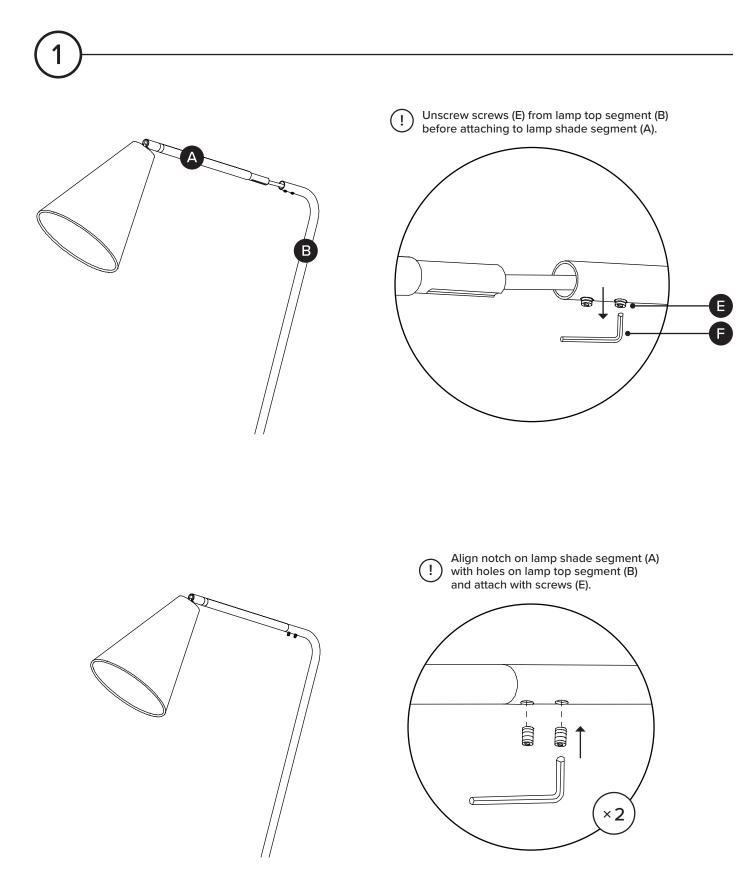

## ASSEMBLY INSTRUCTIONS

Read these instructions carefully and keep for future reference. Refer to parts inventory for guidance, and ensure you have all pieces before starting.

When assembling, place all parts on a soft, clean, and flat surface such as a carpet to prevent scratches.

| PARTS INVENTORY |                                 |  |     |
|-----------------|---------------------------------|--|-----|
| ID              | DESCRIPTION                     |  | QTY |
| A               | SHADE SEGMENT                   |  | 1   |
| В               | LAMP TOP SEGMENT                |  | 1   |
| C               | LAMP BOTTOM SEGMENT             |  | 1   |
| D               | LEG                             |  | 2   |
| Ð               | SET SCREW<br>(1 SPARE INCLUDED) |  | 2+1 |
| F               | 2MM ALLEN KEY                   |  | 1   |
| G               | SCREW                           |  | 2   |
|                 | 2.5MM ALLEN KEY                 |  | 1   |
| 0               | BULB (E26 4W LED A19)           |  | 1   |