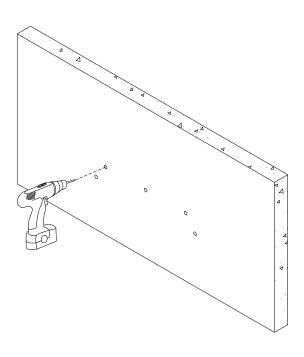

(2)

(!) Using the drill template (B) and a level, mark hole placement on wall and drill holes (13mm / 1/2" diameter.

Ensure that the plug on each snaptoggle (C) is close to the end before inserting into the wall.