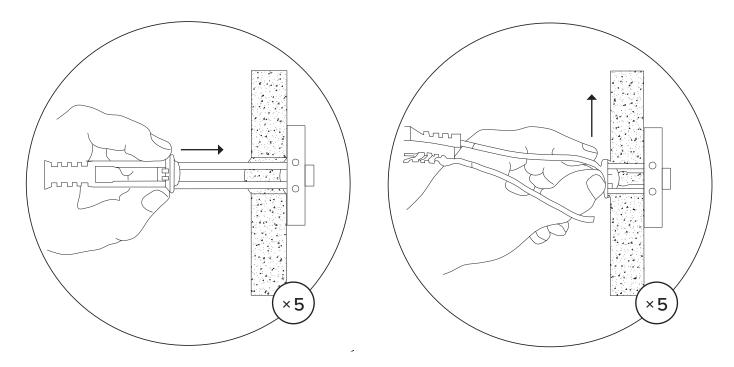

(2)

(!) Using the drill template (B) and a level, mark hole placement on wall and drill holes (13mm / 1/2" diameter.

Ensure that the plug on each snaptoggle (C) is close to the end before inserting into the wall.

(3B)

Snaptoggle (C) should be orientated as shown.
Push plugs down to sit flush with the wall, and snap off straps at base.

(5A)

! Slot nightstand (A) onto wall bracket (D).