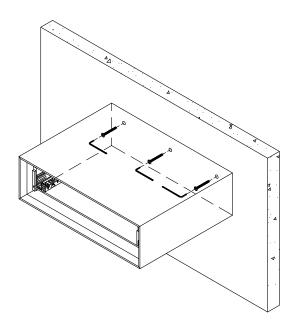

Hardware (C) to attach bracket to wall is designed for drywall. To attach this unit to another type of wall, consult with your local hardware store.

! First remove drawer from nightstand (A). Unlock drawer mechanism by pulling black peg out.

(2)

(!) Using the drill template (B) and a level, mark hole placement on wall and drill holes (13mm / 1/2" diameter.

Ensure that the plug on each snaptoggle (C) is close to the end before inserting into the wall.

(3B)

Snaptoggle (C) should be orientated as shown.
Push plugs down to sit flush with the wall, and snap off straps at base.

(5A)

! Slot nightstand (A) onto wall bracket (D).