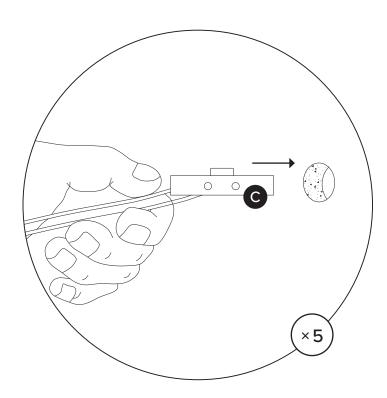

(3B)

Snaptoggle (C) should be orientated as shown.
Push plugs down to sit flush with the wall, and snap off straps at base.

(5A)

! Slot nightstand (A) onto wall bracket (D).