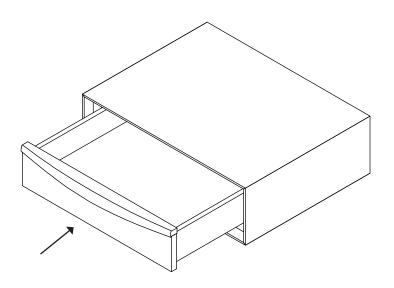

Hardware (C) to attach bracket to wall is designed for drywall. To attach this unit to another type of wall, consult with your local hardware store.

! First remove drawer from nightstand (A). Unlock drawer mechanism by pulling black peg out.