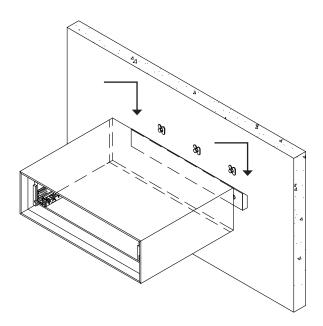

(3B)

Snaptoggle (C) should be orientated as shown.
Push plugs down to sit flush with the wall, and snap off straps at base.

(5A)

! Slot nightstand (A) onto wall bracket (D).