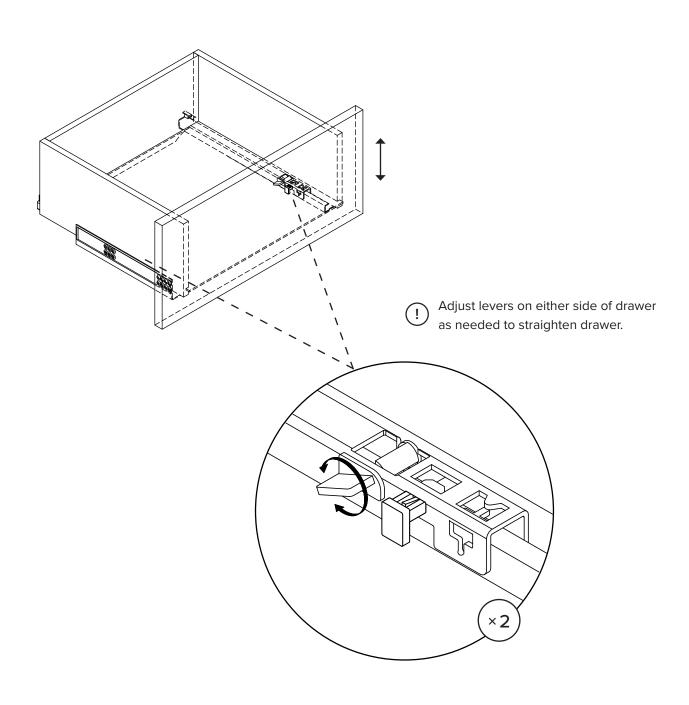

### SOFT CLOSING DRAWERS - LENIA / NERA

#### **ADJUSTMENT INSTRUCTIONS**

FIX A CROOKED DRAWER -

If you're having difficulty, our friendly Customer Care team is always here to help. Call us at **1.888.746.3455** during business hours, email **service@article.com** or chat live at **article.com**.