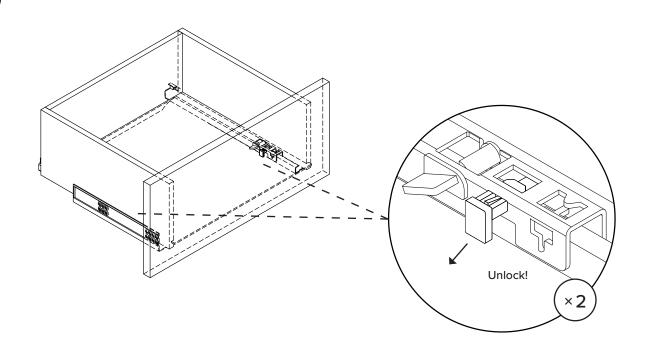

Hardware (C) to attach bracket to wall is designed for drywall. To attach this unit to another type of wall, consult with your local hardware store.

! First remove drawer from nightstand (A). Unlock drawer mechanism by pulling black peg out.