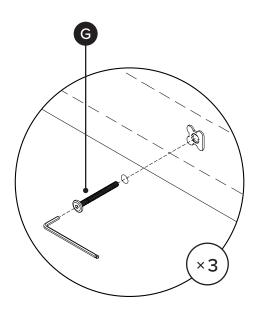

| PARTS INVENTORY |                |    |     |
|-----------------|----------------|----|-----|
| ID              | DESCRIPTION    |    | QTY |
| A               | NIGHTSTAND     |    | 1   |
| В               | DRILL TEMPLATE |    | 1   |
| 6               | SNAPTOGGLE     |    | 5   |
| D               | WALL BRACKET   |    | 1   |
| <b>(3</b>       | ALLEN KEY      | 30 | 1   |
| •               | M6 × 45MM BOLT |    | 2   |
| G               | M6 × 65MM BOLT |    | 3   |

Hardware (C) to attach bracket to wall is designed for drywall. To attach this unit to another type of wall, consult with your local hardware store.

! First remove drawer from nightstand (A). Unlock drawer mechanism by pulling black peg out.