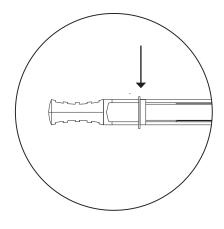

(2)

(!) Using the drill template (B) and a level, mark hole placement on wall and drill holes (13mm / 1/2" diameter.

Ensure that the plug on each snaptoggle (C) is close to the end before inserting into the wall.

(3B)

Snaptoggle (C) should be orientated as shown.
Push plugs down to sit flush with the wall, and snap off straps at base.

(5A)

! Slot nightstand (A) onto wall bracket (D).