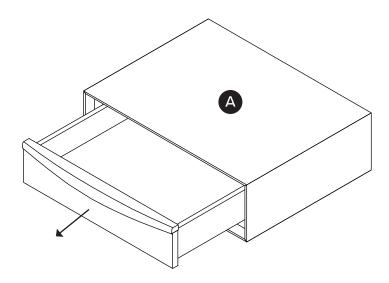

Hardware (C) to attach bracket to wall is designed for drywall. To attach this unit to another type of wall, consult with your local hardware store.

! First remove drawer from nightstand (A). Unlock drawer mechanism by pulling black peg out.