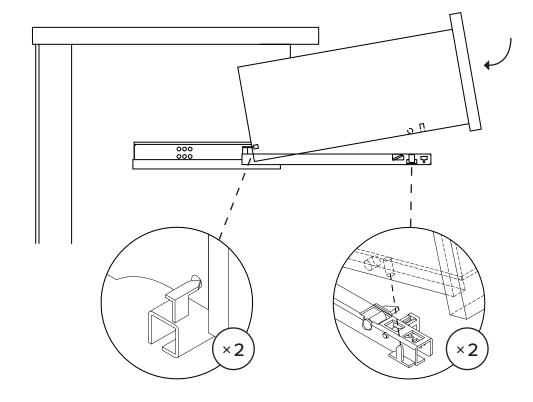

(3B)

Snaptoggle (C) should be orientated as shown.
Push plugs down to sit flush with the wall, and snap off straps at base.

(5A)

! Slot nightstand (A) onto wall bracket (D).