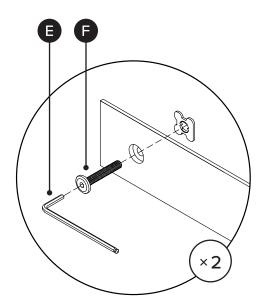

| PARTS INVENTORY |                |    |     |
|-----------------|----------------|----|-----|
| ID              | DESCRIPTION    |    | QTY |
| A               | NIGHTSTAND     |    | 1   |
| В               | DRILL TEMPLATE |    | 1   |
| 6               | SNAPTOGGLE     |    | 5   |
| D               | WALL BRACKET   |    | 1   |
| <b>(3</b>       | ALLEN KEY      | 30 | 1   |
| •               | M6 × 45MM BOLT |    | 2   |
| G               | M6 × 65MM BOLT |    | 3   |