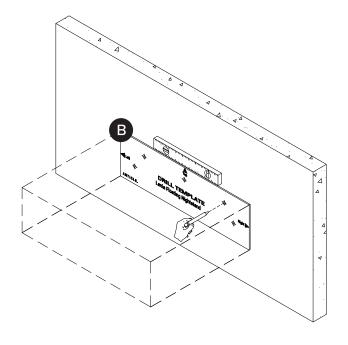

Hardware (C) to attach bracket to wall is designed for drywall. To attach this unit to another type of wall, consult with your local hardware store.

! First remove drawer from nightstand (A). Unlock drawer mechanism by pulling black peg out.

(2)

(!) Using the drill template (B) and a level, mark hole placement on wall and drill holes (13mm / 1/2" diameter.

Ensure that the plug on each snaptoggle (C) is close to the end before inserting into the wall.