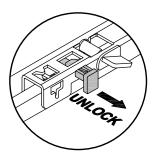

Hardware (C) to attach bracket to wall is designed for drywall. To attach this unit to another type of wall, consult with your local hardware store.

! First remove drawer from nightstand (A). Unlock drawer mechanism by pulling black peg out.