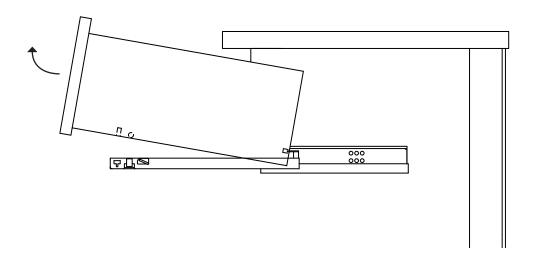

(3B)

Snaptoggle (C) should be orientated as shown.
Push plugs down to sit flush with the wall, and snap off straps at base.

(5A)

! Slot nightstand (A) onto wall bracket (D).