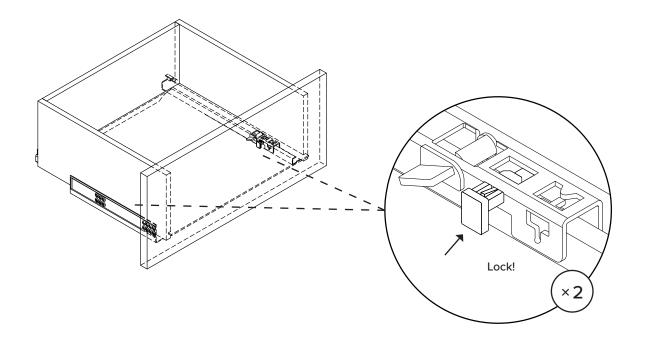

Hardware (C) to attach bracket to wall is designed for drywall. To attach this unit to another type of wall, consult with your local hardware store.

! First remove drawer from nightstand (A). Unlock drawer mechanism by pulling black peg out.