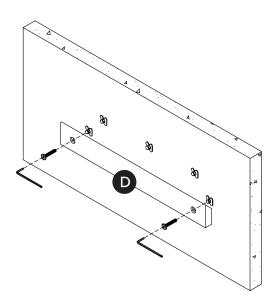

| PARTS INVENTORY |                |    |     |
|-----------------|----------------|----|-----|
| ID              | DESCRIPTION    |    | QTY |
| A               | NIGHTSTAND     |    | 1   |
| В               | DRILL TEMPLATE |    | 1   |
| 6               | SNAPTOGGLE     |    | 5   |
| D               | WALL BRACKET   |    | 1   |
| <b>(3</b>       | ALLEN KEY      | 30 | 1   |
| •               | M6 × 45MM BOLT |    | 2   |
| G               | M6 × 65MM BOLT |    | 3   |

(3B)

Snaptoggle (C) should be orientated as shown.
Push plugs down to sit flush with the wall, and snap off straps at base.

(5A)

! Slot nightstand (A) onto wall bracket (D).