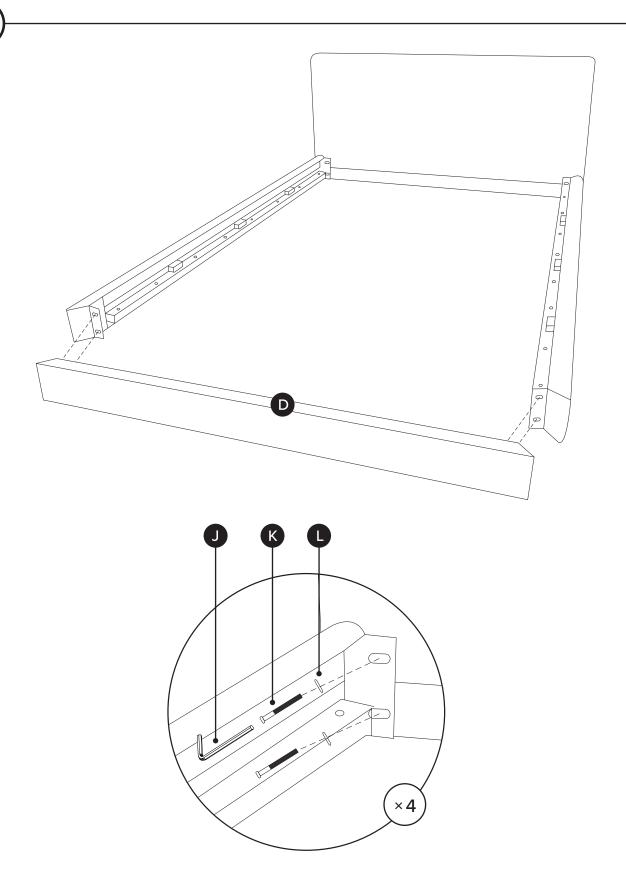

| PARTS INVENTORY |                  |     |  |
|-----------------|------------------|-----|--|
| ID              | DESCRIPTION      | QTY |  |
| A               | HEADBOARD        | 1   |  |
| В               | LEFT SIDE FRAME  | 1   |  |
| 0               | RIGHT SIDE FRAME | 1   |  |
| D               | FOOTBOARD        | 1   |  |
| •               | CORNER BRACKET   | 4   |  |
| •               | CORNER LEG       | 4   |  |
| G               | CENTER LEG       | 2   |  |
| <b>(1)</b>      | CENTER FRAME     | 1   |  |
| 0               | SLATS            | 4   |  |

| PARTS INVENTORY CONT. |                 |         |     |
|-----------------------|-----------------|---------|-----|
| ID                    | DESCRIPTION     |         | QTY |
| 0                     | LARGE ALLEN KEY |         | 1   |
| K                     | M8 × 30MM BOLT  | 1       | 30  |
| 0                     | M10 WASHER      |         | 30  |
| M                     | SMALL ALLEN KEY |         | 1   |
| N                     | M8 × 20MM BOLT  | }       | 2   |
| 0                     | M8 WASHER       | $\odot$ | 2   |
| P                     | M6 × 40MM BOLT  | 8       | 16  |
| Q                     | M6 WASHER       | <u></u> | 16  |