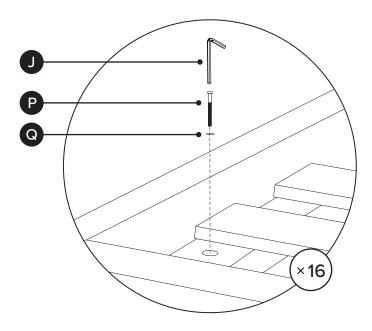

| PARTS INVENTORY CONT. |                 |         |     |
|-----------------------|-----------------|---------|-----|
| ID                    | DESCRIPTION     |         | QTY |
| 0                     | LARGE ALLEN KEY |         | 1   |
| K                     | M8 × 30MM BOLT  | 1       | 30  |
| 0                     | M10 WASHER      |         | 30  |
| M                     | SMALL ALLEN KEY |         | 1   |
| N                     | M8 × 20MM BOLT  | }       | 2   |
| 0                     | M8 WASHER       | $\odot$ | 2   |
| P                     | M6 × 40MM BOLT  | 8       | 16  |
| Q                     | M6 WASHER       | <u></u> | 16  |