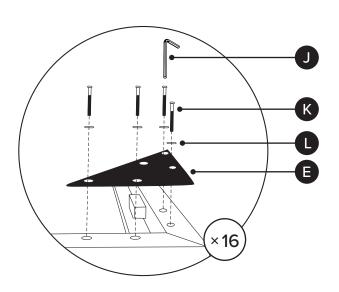

| PARTS INVENTORY |                  |     |  |
|-----------------|------------------|-----|--|
| ID              | DESCRIPTION      | QTY |  |
| A               | HEADBOARD        | 1   |  |
| В               | LEFT SIDE FRAME  | 1   |  |
| 0               | RIGHT SIDE FRAME | 1   |  |
| D               | FOOTBOARD        | 1   |  |
| •               | CORNER BRACKET   | 4   |  |
| •               | CORNER LEG       | 4   |  |
| G               | CENTER LEG       | 2   |  |
| <b>(1)</b>      | CENTER FRAME     | 1   |  |
| 0               | SLATS            | 4   |  |

| PARTS INVENTORY CONT. |                 |         |     |
|-----------------------|-----------------|---------|-----|
| ID                    | DESCRIPTION     |         | QTY |
| 0                     | LARGE ALLEN KEY |         | 1   |
| K                     | M8 × 30MM BOLT  | 1       | 30  |
| 0                     | M10 WASHER      |         | 30  |
| M                     | SMALL ALLEN KEY |         | 1   |
| N                     | M8 × 20MM BOLT  | }       | 2   |
| 0                     | M8 WASHER       | $\odot$ | 2   |
| P                     | M6 × 40MM BOLT  | 8       | 16  |
| Q                     | M6 WASHER       | <u></u> | 16  |