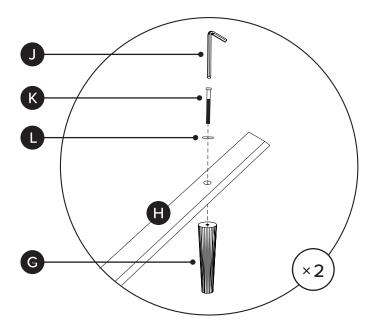

| PARTS INVENTORY |                  |     |  |
|-----------------|------------------|-----|--|
| ID              | DESCRIPTION      | QTY |  |
| A               | HEADBOARD        | 1   |  |
| В               | LEFT SIDE FRAME  | 1   |  |
| 0               | RIGHT SIDE FRAME | 1   |  |
| D               | FOOTBOARD        | 1   |  |
| •               | CORNER BRACKET   | 4   |  |
| •               | CORNER LEG       | 4   |  |
| G               | CENTER LEG       | 2   |  |
| <b>(1)</b>      | CENTER FRAME     | 1   |  |
| 0               | SLATS            | 4   |  |

| PARTS INVENTORY CONT. |                 |         |     |
|-----------------------|-----------------|---------|-----|
| ID                    | DESCRIPTION     |         | QTY |
| 0                     | LARGE ALLEN KEY |         | 1   |
| K                     | M8 × 30MM BOLT  | 1       | 30  |
| 0                     | M10 WASHER      |         | 30  |
| M                     | SMALL ALLEN KEY |         | 1   |
| N                     | M8 × 20MM BOLT  | }       | 2   |
| 0                     | M8 WASHER       | $\odot$ | 2   |
| P                     | M6 × 40MM BOLT  | 8       | 16  |
| Q                     | M6 WASHER       | <u></u> | 16  |