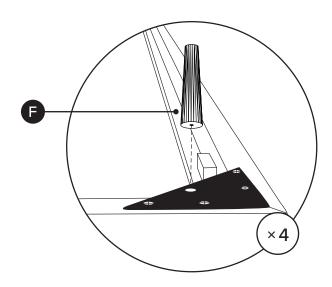

| PARTS INVENTORY |                  |     |  |
|-----------------|------------------|-----|--|
| ID              | DESCRIPTION      | QTY |  |
| A               | HEADBOARD        | 1   |  |
| В               | LEFT SIDE FRAME  | 1   |  |
| 0               | RIGHT SIDE FRAME | 1   |  |
| D               | FOOTBOARD        | 1   |  |
| •               | CORNER BRACKET   | 4   |  |
| •               | CORNER LEG       | 4   |  |
| G               | CENTER LEG       | 2   |  |
| <b>(1)</b>      | CENTER FRAME     | 1   |  |
| 0               | SLATS            | 4   |  |

| PARTS INVENTORY CONT. |                 |         |     |
|-----------------------|-----------------|---------|-----|
| ID                    | DESCRIPTION     |         | QTY |
| 0                     | LARGE ALLEN KEY |         | 1   |
| K                     | M8 × 30MM BOLT  | 1       | 30  |
| 0                     | M10 WASHER      |         | 30  |
| M                     | SMALL ALLEN KEY |         | 1   |
| N                     | M8 × 20MM BOLT  | }       | 2   |
| 0                     | M8 WASHER       | $\odot$ | 2   |
| P                     | M6 × 40MM BOLT  | 8       | 16  |
| Q                     | M6 WASHER       | <u></u> | 16  |