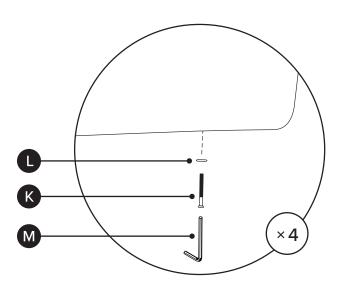

| PARTS INVENTORY |                  |     |  |
|-----------------|------------------|-----|--|
| ID              | DESCRIPTION      | QTY |  |
| A               | HEADBOARD        | 1   |  |
| В               | LEFT SIDE FRAME  | 1   |  |
| 0               | RIGHT SIDE FRAME | 1   |  |
| D               | FOOTBOARD        | 1   |  |
| •               | CORNER BRACKET   | 4   |  |
| •               | CORNER LEG       | 4   |  |
| G               | CENTER LEG       | 2   |  |
| <b>(1)</b>      | CENTER FRAME     | 1   |  |
| 0               | SLATS            | 4   |  |

| PARTS INVENTORY CONT. |                 |         |     |
|-----------------------|-----------------|---------|-----|
| ID                    | DESCRIPTION     |         | QTY |
| 0                     | LARGE ALLEN KEY |         | 1   |
| K                     | M8 × 30MM BOLT  | 1       | 30  |
| 0                     | M10 WASHER      |         | 30  |
| M                     | SMALL ALLEN KEY |         | 1   |
| N                     | M8 × 20MM BOLT  | }       | 2   |
| 0                     | M8 WASHER       | $\odot$ | 2   |
| P                     | M6 × 40MM BOLT  | 8       | 16  |
| Q                     | M6 WASHER       | <u></u> | 16  |