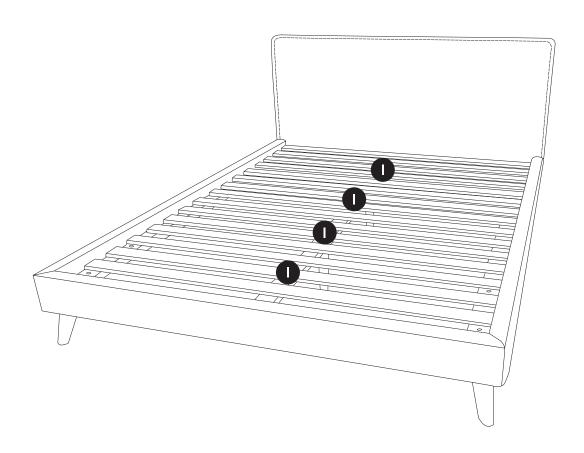

| PARTS INVENTORY |                  |     |  |
|-----------------|------------------|-----|--|
| ID              | DESCRIPTION      | QTY |  |
| A               | HEADBOARD        | 1   |  |
| В               | LEFT SIDE FRAME  | 1   |  |
| 0               | RIGHT SIDE FRAME | 1   |  |
| D               | FOOTBOARD        | 1   |  |
| •               | CORNER BRACKET   | 4   |  |
| •               | CORNER LEG       | 4   |  |
| G               | CENTER LEG       | 2   |  |
| <b>(1)</b>      | CENTER FRAME     | 1   |  |
| 0               | SLATS            | 4   |  |