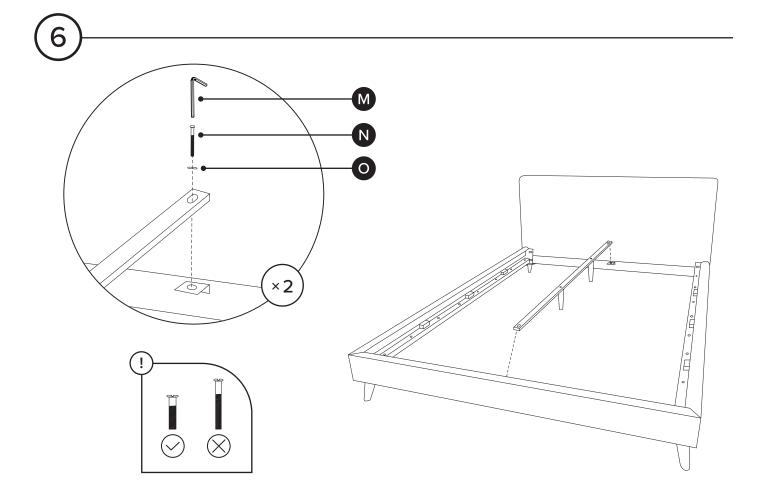

| PARTS INVENTORY |                  |     |  |
|-----------------|------------------|-----|--|
| ID              | DESCRIPTION      | QTY |  |
| A               | HEADBOARD        | 1   |  |
| В               | LEFT SIDE FRAME  | 1   |  |
| 0               | RIGHT SIDE FRAME | 1   |  |
| D               | FOOTBOARD        | 1   |  |
| •               | CORNER BRACKET   | 4   |  |
| •               | CORNER LEG       | 4   |  |
| G               | CENTER LEG       | 2   |  |
| <b>(1)</b>      | CENTER FRAME     | 1   |  |
| 0               | SLATS            | 4   |  |

| PARTS INVENTORY CONT. |                 |         |     |
|-----------------------|-----------------|---------|-----|
| ID                    | DESCRIPTION     |         | QTY |
| 0                     | LARGE ALLEN KEY |         | 1   |
| K                     | M8 × 30MM BOLT  | 1       | 30  |
| 0                     | M10 WASHER      |         | 30  |
| M                     | SMALL ALLEN KEY |         | 1   |
| N                     | M8 × 20MM BOLT  | }       | 2   |
| 0                     | M8 WASHER       | $\odot$ | 2   |
| P                     | M6 × 40MM BOLT  | 8       | 16  |
| Q                     | M6 WASHER       | <u></u> | 16  |