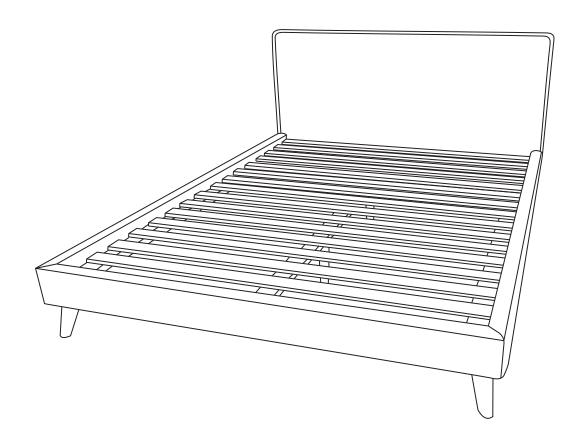

## Assembly Instructions

**SVEN** 

Bed

ARTICLE. SVEN Bed Page 2 of 7

| PARTS INVENTORY |                  |     |  |
|-----------------|------------------|-----|--|
| ID              | DESCRIPTION      | QTY |  |
| A               | HEADBOARD        | 1   |  |
| В               | LEFT SIDE FRAME  | 1   |  |
| 0               | RIGHT SIDE FRAME | 1   |  |
| D               | FOOTBOARD        | 1   |  |
| •               | CORNER BRACKET   | 4   |  |
| •               | CORNER LEG       | 4   |  |
| G               | CENTER LEG       | 2   |  |
| <b>(1)</b>      | CENTER FRAME     | 1   |  |
| 0               | SLATS            | 4   |  |