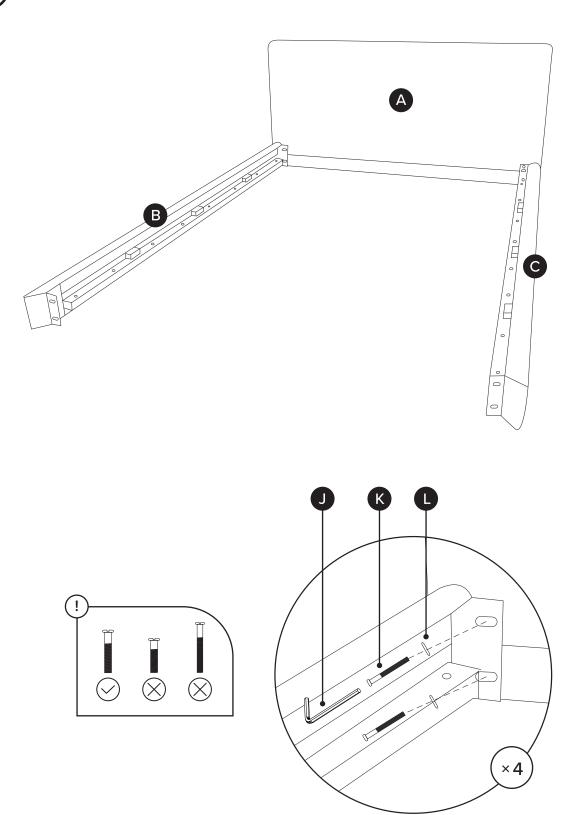

| PARTS INVENTORY |                  |     |  |
|-----------------|------------------|-----|--|
| ID              | DESCRIPTION      | QTY |  |
| A               | HEADBOARD        | 1   |  |
| В               | LEFT SIDE FRAME  | 1   |  |
| 0               | RIGHT SIDE FRAME | 1   |  |
| D               | FOOTBOARD        | 1   |  |
| •               | CORNER BRACKET   | 4   |  |
| •               | CORNER LEG       | 4   |  |
| G               | CENTER LEG       | 2   |  |
| <b>(1)</b>      | CENTER FRAME     | 1   |  |
| 0               | SLATS            | 4   |  |

| PARTS INVENTORY CONT. |                 |         |     |
|-----------------------|-----------------|---------|-----|
| ID                    | DESCRIPTION     |         | QTY |
| 0                     | LARGE ALLEN KEY |         | 1   |
| K                     | M8 × 30MM BOLT  | 1       | 30  |
| 0                     | M10 WASHER      |         | 30  |
| M                     | SMALL ALLEN KEY |         | 1   |
| N                     | M8 × 20MM BOLT  | }       | 2   |
| 0                     | M8 WASHER       | $\odot$ | 2   |
| P                     | M6 × 40MM BOLT  | 8       | 16  |
| Q                     | M6 WASHER       | <u></u> | 16  |