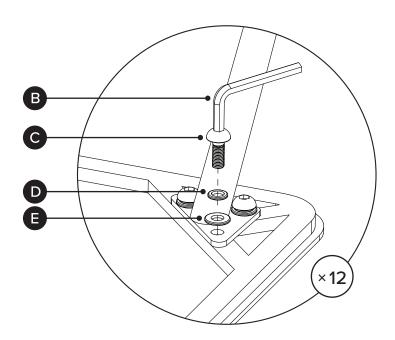

| PARTS INVENTORY |                                      |                           |        |
|-----------------|--------------------------------------|---------------------------|--------|
| ID              | DESCRIPTION                          |                           | QTY    |
| A               | LEG                                  |                           | 4      |
| B               | ALLEN KEY                            |                           | 1      |
| C               | M8 × 20MM BOLT<br>(1 SPARE INCLUDED) | (a)) <b>1111111111111</b> | 12 + 1 |
| D               | LOCK WASHER<br>(1 SPARE INCLUDED)    | 9                         | 12 + 1 |
| •               | WASHER<br>(1 SPARE INCLUDED)         | 0                         | 12 + 1 |