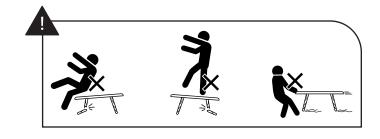

## ARTICLE.

## **Assembly Instructions**



## **HALDEN**

Rectangular Coffee Table

## **ASSEMBLY INSTRUCTIONS**

Read these instructions carefully and keep for future reference. Refer to parts inventory for guidance, and ensure you have all pieces before starting.

When assembling, place all parts on a soft, clean, and flat surface such as a carpet to prevent scratches.

If you're having difficulty, our friendly Customer Care team is always here to help. Call us at **1.888.746.3455** during business hours, email **service@article.com** or chat live at **article.com**.







| PARTS INVENTORY |                                      |                           |        |
|-----------------|--------------------------------------|---------------------------|--------|
| ID              | DESCRIPTION                          |                           | QTY    |
| A               | LEG                                  |                           | 4      |
| B               | ALLEN KEY                            |                           | 1      |
| C               | M8 × 20MM BOLT<br>(1 SPARE INCLUDED) | (a)) <b>1111111111111</b> | 12 + 1 |
| D               | LOCK WASHER<br>(1 SPARE INCLUDED)    | 9                         | 12 + 1 |
| •               | WASHER<br>(1 SPARE INCLUDED)         | 0                         | 12 + 1 |