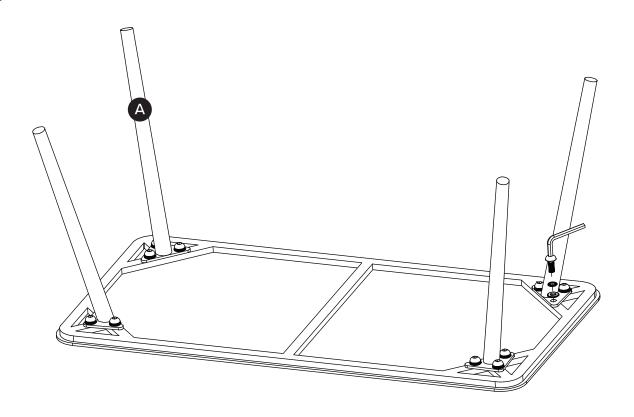

| PARTS INVENTORY |                                      |                           |        |
|-----------------|--------------------------------------|---------------------------|--------|
| ID              | DESCRIPTION                          |                           | QTY    |
| A               | LEG                                  |                           | 4      |
| B               | ALLEN KEY                            |                           | 1      |
| C               | M8 × 20MM BOLT<br>(1 SPARE INCLUDED) | (a)) <b>1111111111111</b> | 12 + 1 |
| D               | LOCK WASHER<br>(1 SPARE INCLUDED)    | 9                         | 12 + 1 |
| •               | WASHER<br>(1 SPARE INCLUDED)         | 0                         | 12 + 1 |