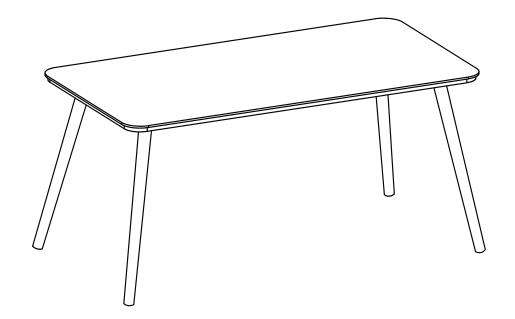

## ARTICLE.

## **Assembly Instructions**



## **HALDEN**

Rectangular Coffee Table

## **ASSEMBLY INSTRUCTIONS**

Read these instructions carefully and keep for future reference. Refer to parts inventory for guidance, and ensure you have all pieces before starting.

When assembling, place all parts on a soft, clean, and flat surface such as a carpet to prevent scratches.

If you're having difficulty, our friendly Customer Care team is always here to help. Call us at **1.888.746.3455** during business hours, email **service@article.com** or chat live at **article.com**.







| PARTS INVENTORY |                                      |                           |        |
|-----------------|--------------------------------------|---------------------------|--------|
| ID              | DESCRIPTION                          |