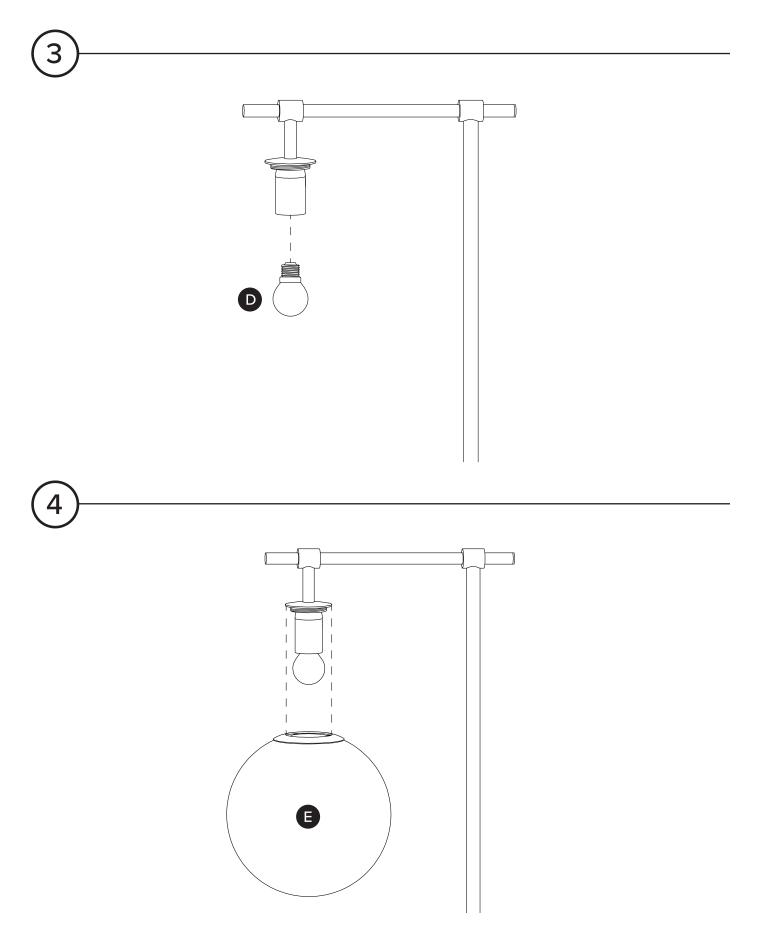

| PARTS INVENTORY |                       |   |     |
|-----------------|-----------------------|---|-----|
| ID              | DESCRIPTION           |   | QTY |
| A               | LAMP TOP SEGMENT      |   | 1   |
| B               | LAMP BOTTOM SEGMENT   |   | 1   |
| C               | BASE                  |   | 1   |
| D               | BULB (E26 4W LED G45) |   | 1   |
| e               | GLASS GLOBE           |   | 1   |
| Ð               | FLAT WASHER WITH BOLT |   | 1   |
| G               | WASHER                |   | 1   |
| Ð               | LOCK WASHER           | Ô | 1   |
| 0               | NUT                   | Ŷ | 1   |
| J               | OFFSET WRENCH         |   | 1   |