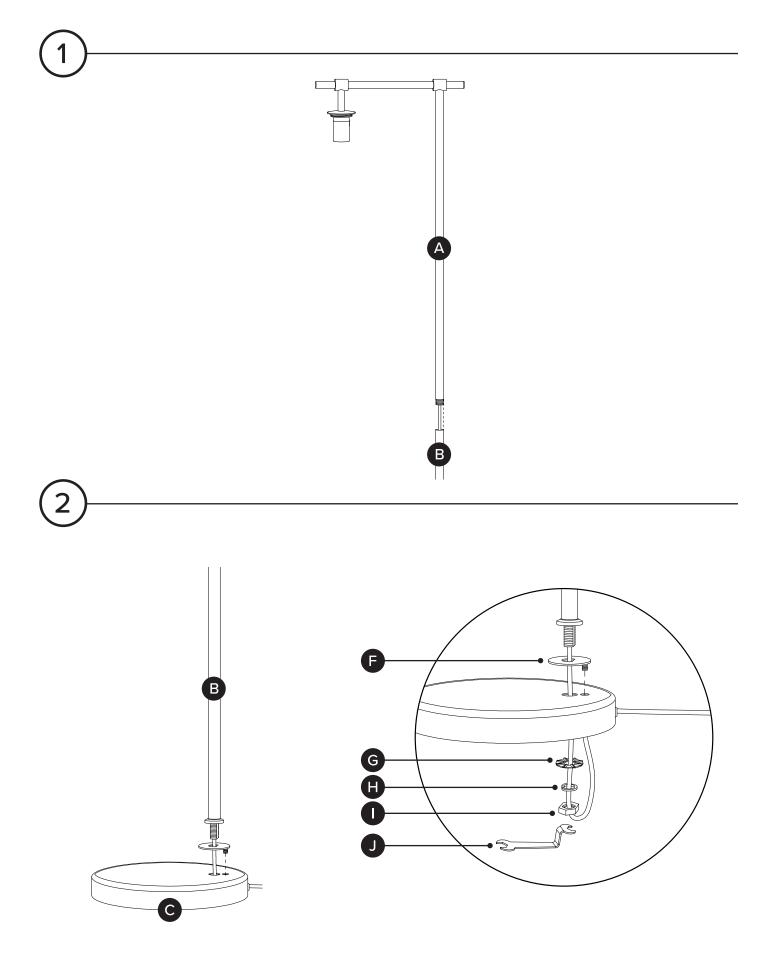

| PARTS INVENTORY |                       |   |     |
|-----------------|-----------------------|---|-----|
| ID              | DESCRIPTION           |   | QTY |
| A               | LAMP TOP SEGMENT      |   | 1   |
| B               | LAMP BOTTOM SEGMENT   |   | 1   |
| C               | BASE                  |   | 1   |
| D               | BULB (E26 4W LED G45) |   | 1   |
| e               | GLASS GLOBE           |   | 1   |
| Ð               | FLAT WASHER WITH BOLT |   | 1   |
| G               | WASHER                |   | 1   |
| Ð               | LOCK WASHER           | Ô | 1   |
| 0               | NUT                   | Ŷ | 1   |
| J               | OFFSET WRENCH         |   | 1   |