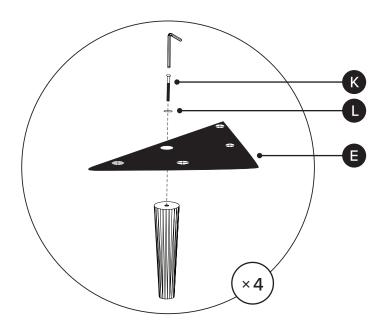

| PARTS INVENTORY |                  |     |  |
|-----------------|------------------|-----|--|
| ID              | DESCRIPTION      | QTY |  |
| A               | HEADBOARD        | 1   |  |
| В               | LEFT SIDE FRAME  | 1   |  |
| G               | RIGHT SIDE FRAME | 1   |  |
| D               | FOOTBOARD        | 1   |  |
| B               | CORNER BRACKET   | 4   |  |
| <b>6</b>        | CORNER LEG       | 4   |  |
| G               | CENTER LEG       | 2   |  |
| •               | CENTER FRAME     | 1   |  |
| 0               | SLATS            | 4   |  |

| PARTS INVENTORY CONT.   |                |            |     |  |
|-------------------------|----------------|------------|-----|--|
| ID                      | DESCRIPTION    |            | QTY |  |
|                         | ALLEN KEY      |            | 1   |  |
| K                       | M8 × 30MM BOLT | 9          | 32  |  |
|                         | M10 WASHER     |            | 30  |  |
| $\overline{\mathbf{S}}$ | M8 WASHER      | $\bigcirc$ | 2   |  |
| 2                       | M6 × 40MM BOLT | 8          | 16  |  |
| 0                       | M6 WASHER      | 0          | 16  |  |