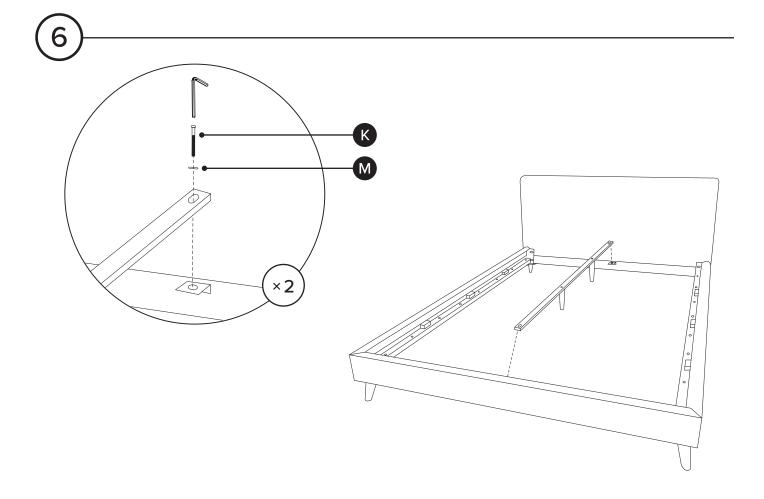

| PARTS INVENTORY |                  |     |  |
|-----------------|------------------|-----|--|
| ID              | DESCRIPTION      | QTY |  |
| A               | HEADBOARD        | 1   |  |
| В               | LEFT SIDE FRAME  | 1   |  |
| G               | RIGHT SIDE FRAME | 1   |  |
| D               | FOOTBOARD        | 1   |  |
| B               | CORNER BRACKET   | 4   |  |
| <b>6</b>        | CORNER LEG       | 4   |  |
| G               | CENTER LEG       | 2   |  |
| •               | CENTER FRAME     | 1   |  |
| 0               | SLATS            | 4   |  |

| PARTS INVENTORY CONT.   |                |            |     |  |
|-------------------------|----------------|------------|-----|--|
| ID                      | DESCRIPTION    |            | QTY |  |
|                         | ALLEN KEY      |            | 1   |  |
| K                       | M8 × 30MM BOLT | 9          | 32  |  |
|                         | M10 WASHER     |            | 30  |  |
| $\overline{\mathbf{S}}$ | M8 WASHER      | $\bigcirc$ | 2   |  |
| 2                       | M6 × 40MM BOLT | 8          | 16  |  |
| 0                       | M6 WASHER      | 0          | 16  |  |