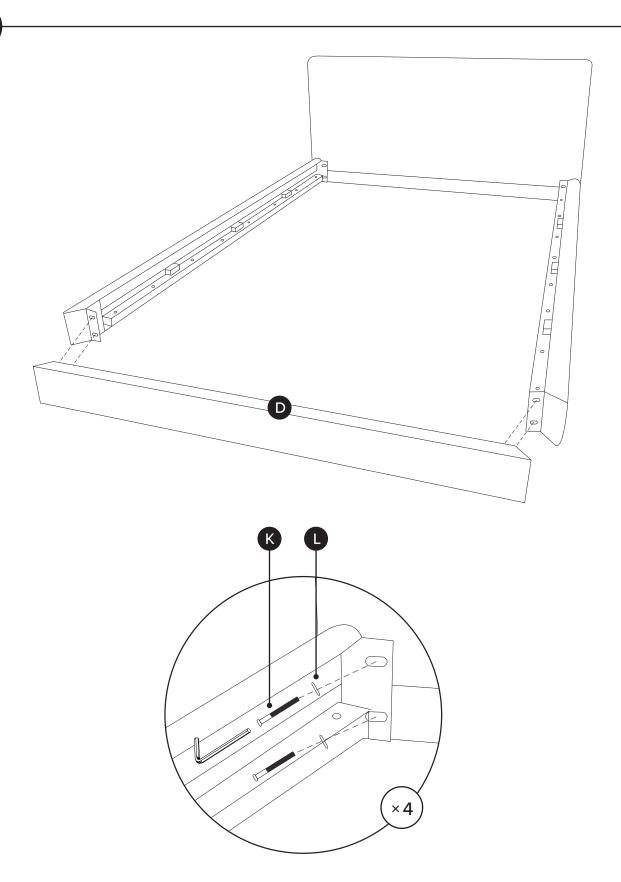

| PARTS INVENTORY |                  |     |  |
|-----------------|------------------|-----|--|
| ID              | DESCRIPTION      | QTY |  |
| A               | HEADBOARD        | 1   |  |
| В               | LEFT SIDE FRAME  | 1   |  |
| G               | RIGHT SIDE FRAME | 1   |  |
| D               | FOOTBOARD        | 1   |  |
| B               | CORNER BRACKET   | 4   |  |
| <b>6</b>        | CORNER LEG       | 4   |  |
| G               | CENTER LEG       | 2   |  |
| •               | CENTER FRAME     | 1   |  |
| 0               | SLATS            | 4   |  |

| PARTS INVENTORY CONT.   |                |            |     |  |
|-------------------------|----------------|------------|-----|--|
| ID                      | DESCRIPTION    |            | QTY |  |
|                         | ALLEN KEY      |            | 1   |  |
| K                       | M8 × 30MM BOLT | 9          | 32  |  |
|                         | M10 WASHER     |            | 30  |  |
| $\overline{\mathbf{S}}$ | M8 WASHER      | $\bigcirc$ | 2   |  |
| 2                       | M6 × 40MM BOLT | 8          | 16  |  |
| 0                       | M6 WASHER      | 0          | 16  |  |