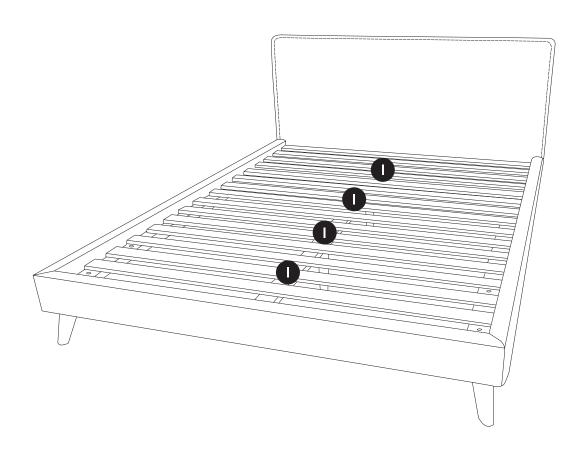

| PARTS INVENTORY |                  |     |  |
|-----------------|------------------|-----|--|
| ID              | DESCRIPTION      | QTY |  |
| A               | HEADBOARD        | 1   |  |
| В               | LEFT SIDE FRAME  | 1   |  |
| G               | RIGHT SIDE FRAME | 1   |  |
| D               | FOOTBOARD        | 1   |  |
| B               | CORNER BRACKET   | 4   |  |
| <b>6</b>        | CORNER LEG       | 4   |  |
| G               | CENTER LEG       | 2   |  |
| •               | CENTER FRAME     | 1   |  |
| 0               | SLATS            | 4   |  |