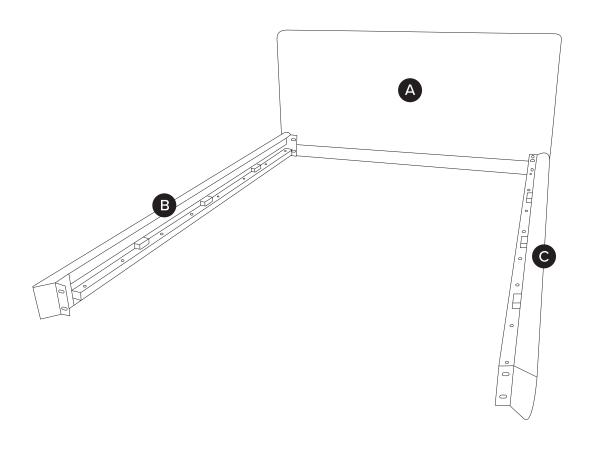

| PARTS INVENTORY |                  |     |  |
|-----------------|------------------|-----|--|
| ID              | DESCRIPTION      | QTY |  |
| A               | HEADBOARD        | 1   |  |
| В               | LEFT SIDE FRAME  | 1   |  |
| G               | RIGHT SIDE FRAME | 1   |  |
| D               | FOOTBOARD        | 1   |  |
| B               | CORNER BRACKET   | 4   |  |
| <b>6</b>        | CORNER LEG       | 4   |  |
| G               | CENTER LEG       | 2   |  |
| •               | CENTER FRAME     | 1   |  |
| 0               | SLATS            | 4   |  |