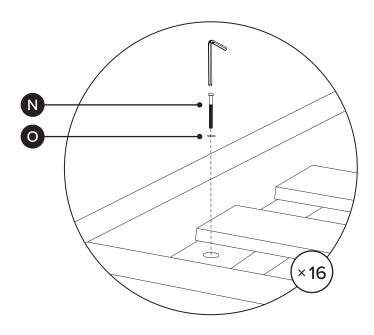

| PARTS INVENTORY CONT.   |                |            |     |  |
|-------------------------|----------------|------------|-----|--|
| ID                      | DESCRIPTION    |            | QTY |  |
|                         | ALLEN KEY      |            | 1   |  |
| K                       | M8 × 30MM BOLT | 9          | 32  |  |
|                         | M10 WASHER     |            | 30  |  |
| $\overline{\mathbf{S}}$ | M8 WASHER      | $\bigcirc$ | 2   |  |
| 2                       | M6 × 40MM BOLT | 8          | 16  |  |
| 0                       | M6 WASHER      | 0          | 16  |  |