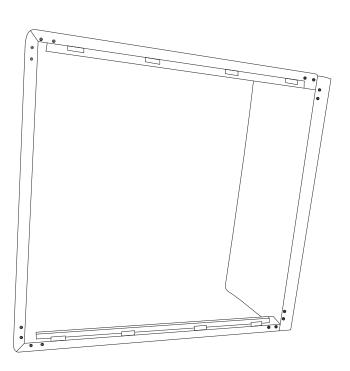

| PARTS INVENTORY |                  |     |  |
|-----------------|------------------|-----|--|
| ID              | DESCRIPTION      | QTY |  |
| A               | HEADBOARD        | 1   |  |
| В               | LEFT SIDE FRAME  | 1   |  |
| G               | RIGHT SIDE FRAME | 1   |  |
| D               | FOOTBOARD        | 1   |  |
| B               | CORNER BRACKET   | 4   |  |
| <b>6</b>        | CORNER LEG       | 4   |  |
| G               | CENTER LEG       | 2   |  |
| •               | CENTER FRAME     | 1   |  |
| 0               | SLATS            | 4   |  |