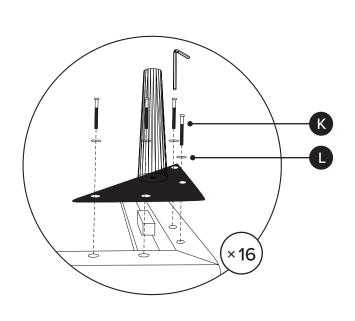

| PARTS INVENTORY |                  |     |  |
|-----------------|------------------|-----|--|
| ID              | DESCRIPTION      | QTY |  |
| A               | HEADBOARD        | 1   |  |
| В               | LEFT SIDE FRAME  | 1   |  |
| G               | RIGHT SIDE FRAME | 1   |  |
| D               | FOOTBOARD        | 1   |  |
| B               | CORNER BRACKET   | 4   |  |
| <b>6</b>        | CORNER LEG       | 4   |  |
| G               | CENTER LEG       | 2   |  |
| •               | CENTER FRAME     | 1   |  |
| 0               | SLATS            | 4   |  |

| PARTS INVENTORY CONT.   |                |            |     |  |
|-------------------------|----------------|------------|-----|--|
| ID                      | DESCRIPTION    |            | QTY |  |
|                         | ALLEN KEY      |            | 1   |  |
| K                       | M8 × 30MM BOLT | 9          | 32  |  |
|                         | M10 WASHER     |            | 30  |  |
| $\overline{\mathbf{S}}$ | M8 WASHER      | $\bigcirc$ | 2   |  |
| 2                       | M6 × 40MM BOLT | 8          | 16  |  |
| 0                       | M6 WASHER      | 0          | 16  |  |