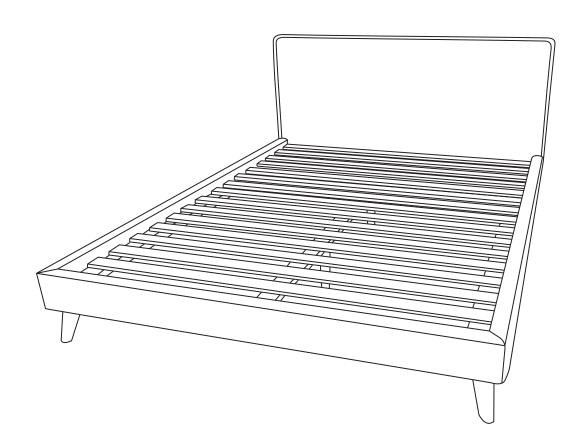

## **VERSION 1.1**

## ARTICLE.

## Assembly Instructions



**SVEN** 

Bed

ARTICLE. SVEN Bed Page 2 of 7

## **ASSEMBLY INSTRUCTIONS**

Read these instructions carefully and keep for future reference. Refer to parts inventory for guidance, and ensure you have all pieces before starting.

When assembling, place all parts on a soft, clean, and flat surface such as a carpet to prevent scratches.

If you're having difficulty, our friendly Customer Care team is always here to help. Call us at **1.888.746.3455** during business hours, email **service@article.com** or chat live at **article.com**.



| PARTS INVENTORY |                  |     |  |
|-----------------|------------------|-----|--|
| ID              | DESCRIPTION      | QTY |  |
| A               | HEADBOARD        | 1   |  |
| В               | LEFT SIDE FRAME  | 1   |  |
| G