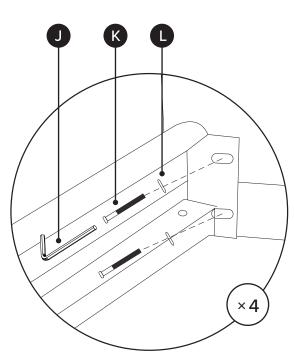

| PARTS INVENTORY CONT.   |                |            |     |  |
|-------------------------|----------------|------------|-----|--|
| ID                      | DESCRIPTION    |            | QTY |  |
|                         | ALLEN KEY      |            | 1   |  |
| K                       | M8 × 30MM BOLT | 9          | 32  |  |
|                         | M10 WASHER     |            | 30  |  |
| $\overline{\mathbf{S}}$ | M8 WASHER      | $\bigcirc$ | 2   |  |
| 2                       | M6 × 40MM BOLT | 8          | 16  |  |
| 0                       | M6 WASHER      | 0          | 16  |  |