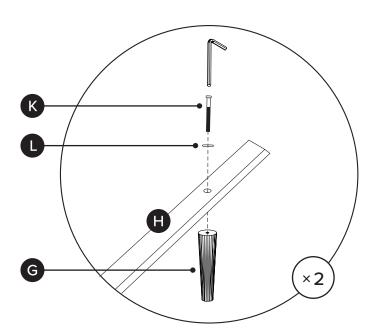

| PARTS INVENTORY |                  |     |  |
|-----------------|------------------|-----|--|
| ID              | DESCRIPTION      | QTY |  |
| A               | HEADBOARD        | 1   |  |
| В               | LEFT SIDE FRAME  | 1   |  |
| G               | RIGHT SIDE FRAME | 1   |  |
| D               | FOOTBOARD        | 1   |  |
| B               | CORNER BRACKET   | 4   |  |
| <b>6</b>        | CORNER LEG       | 4   |  |
| G               | CENTER LEG       | 2   |  |
| •               | CENTER FRAME     | 1   |  |
| 0               | SLATS            | 4   |  |

| PARTS INVENTORY CONT.   |                |            |     |  |
|-------------------------|----------------|------------|-----|--|
| ID                      | DESCRIPTION    |            | QTY |  |
|                         | ALLEN KEY      |            | 1   |  |
| K                       | M8 × 30MM BOLT | 9          | 32  |  |
|                         | M10 WASHER     |            | 30  |  |
| $\overline{\mathbf{S}}$ | M8 WASHER      | $\bigcirc$ | 2   |  |
| 2                       | M6 × 40MM BOLT | 8          | 16  |  |
| 0                       | M6 WASHER      | 0          | 16  |  |