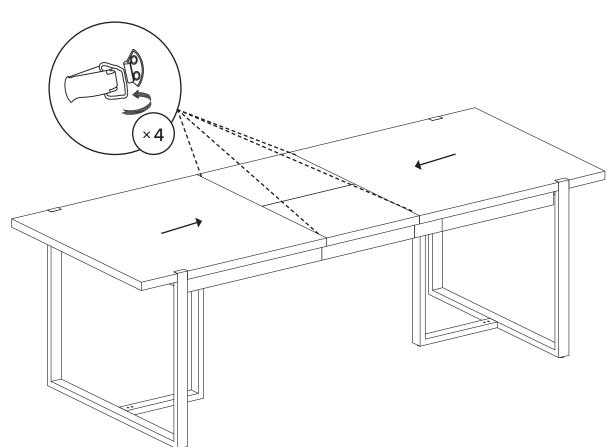

### ASSEMBLY INSTRUCTIONS

Read these instructions carefully and keep for future reference. Refer to parts inventory for guidance, and ensure you have all pieces before starting.

When assembling, place all parts on a soft, clean, and flat surface such as a carpet to prevent scratches.