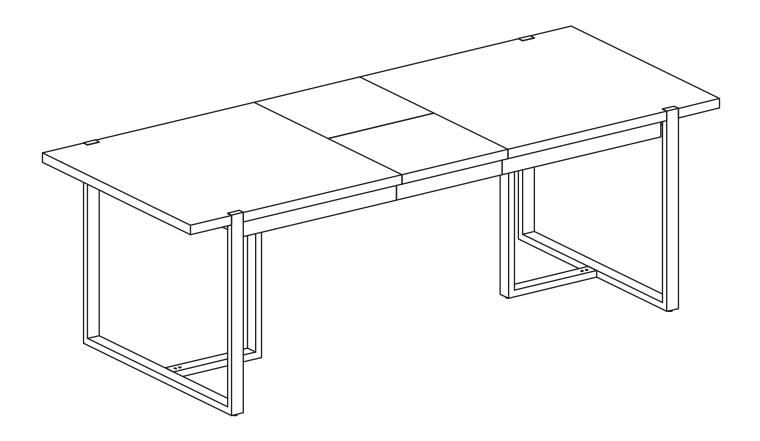

VERSION 1.1

# Assembly Instructions



# OSCURO

Extendable Dining Table

### ASSEMBLY INSTRUCTIONS

Read these instructions carefully and keep for future reference. Refer to parts inventory for guidance, and ensure you have all pieces before starting.

When assembling, place all parts on a soft, clean, and flat surface such as a carpet to prevent scratches.

If you're having difficulty, our friendly Customer Care team is always here to help. Call us at **1.888.746.3455** during business hours, email **service@article.com** or chat live at **article.com**.



| PARTS INVENTORY |                |   |     |
|-----------------|----------------|---|-----|
| ID              | DESCRIPTION    |   | QTY |
| A               | LEG FRAME      |   | 2   |
| B               | SUPPORT BAR    |   | 2   |
| С               | ALLEN KEY      |