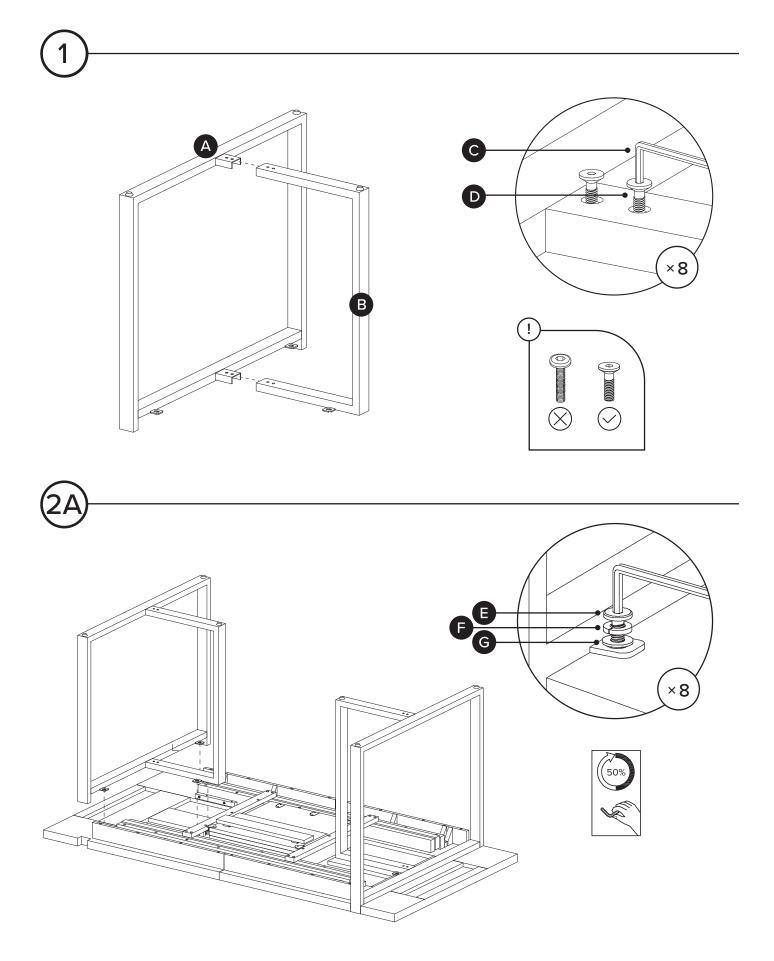

| PARTS INVENTORY |                |   |     |
|-----------------|----------------|---|-----|
| ID              | DESCRIPTION    |   | QTY |
| A               | LEG FRAME      |   | 2   |
| B               | SUPPORT BAR    |   | 2   |
| С               | ALLEN KEY      |   | 1   |
| D               | M6 × 15MM BOLT |   | 8   |
| e               | M8 × 25MM BOLT |   | 8   |
| G               | M8 LOCK WASHER | P | 8   |
| G               | M8 WASHER      | 0 | 8   |