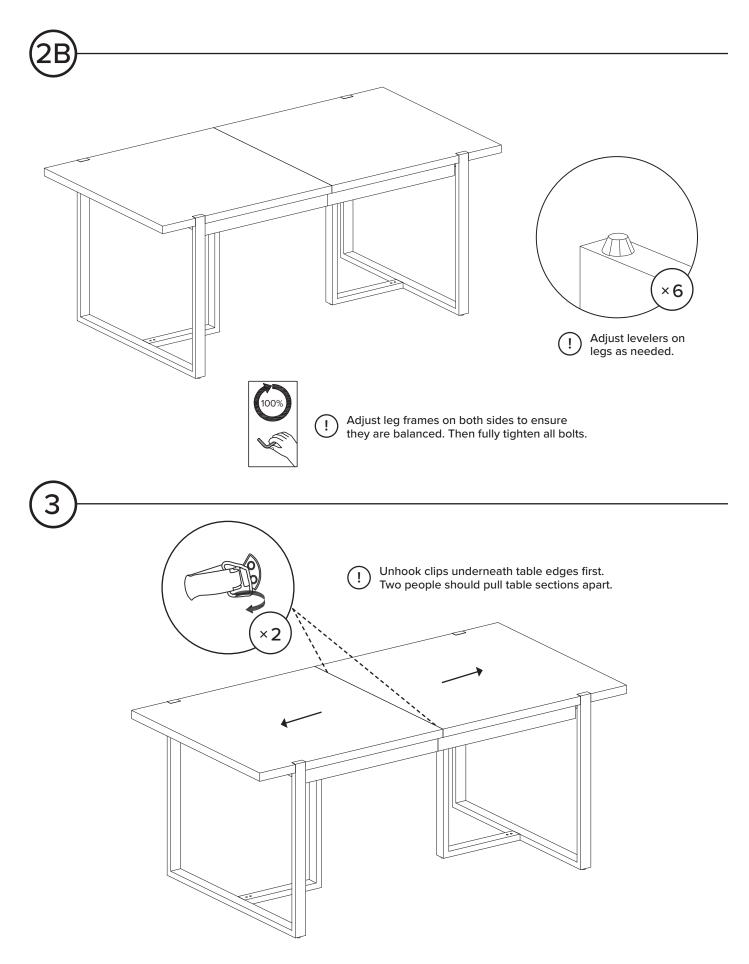

| PARTS INVENTORY |                |   |     |
|-----------------|----------------|---|-----|
| ID              | DESCRIPTION    |   | QTY |
| A               | LEG FRAME      |   | 2   |
| B               | SUPPORT BAR    |   | 2   |
| С               | ALLEN KEY      |   | 1   |
| D               | M6 × 15MM BOLT |   | 8   |
| e               | M8 × 25MM BOLT |   | 8   |
| G               | M8 LOCK WASHER | P | 8   |
| G               | M8 WASHER      | 0 | 8   |