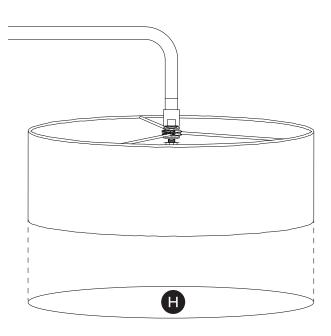

HERON Floor Lamp

(3)

4

Use wrench to completely tighten shade to lamp stand.

(8)

Peel plastic off both sides of diffuser (H) before placing in shade.