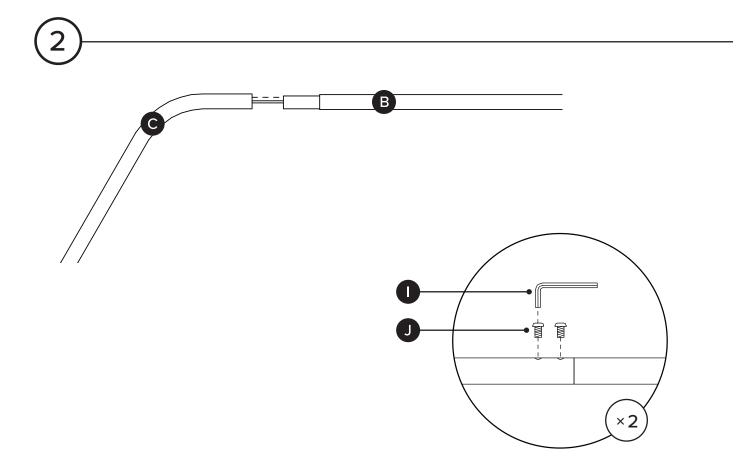

| PARTS INVENTORY CONT. |                   |      |     |
|-----------------------|-------------------|------|-----|
| ID                    | DESCRIPTION       |      | QTY |
| 0                     | ALLEN KEY         |      | 1   |
| 0                     | SCREW             | (Imm | 4   |
| K                     | LARGE FLAT WASHER |      | 1   |
|                       | WASHER            |      | 1   |
| M                     | FLAT WASHER       |      | 1   |
| N                     | LOCK WASHER       |      | 1   |
| 0                     | NUT               |      | 1   |
| P                     | SOCKET WRENCH     |      | 1   |
| Q                     | OFFSET WRENCH     |      | 1   |
|                       |                   |      |     |