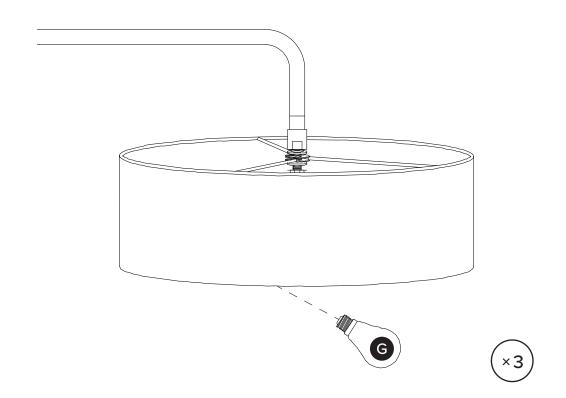

HERON Floor Lamp

(3)

4

Use wrench to completely tighten shade to lamp stand.

(8)

Peel plastic off both sides of diffuser (H) before placing in shade.