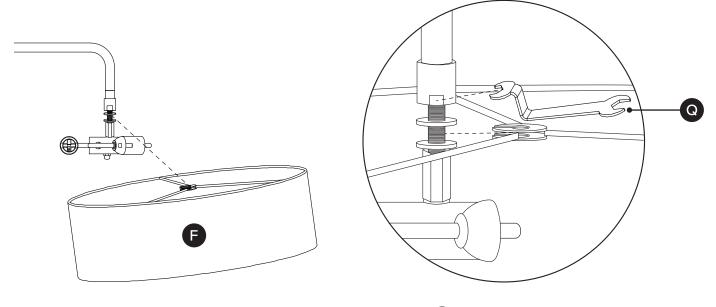

HERON Floor Lamp

(3)

4

Use wrench to completely tighten shade to lamp stand.

(8)

Peel plastic off both sides of diffuser (H) before placing in shade.