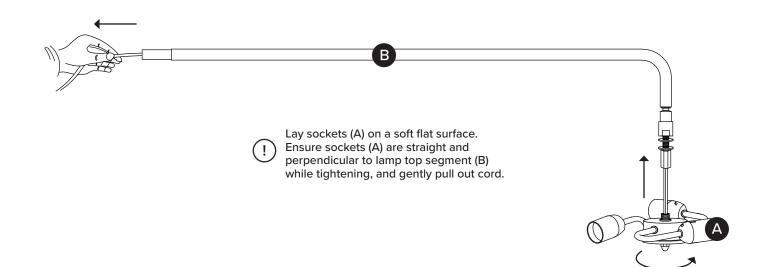

## **ASSEMBLY INSTRUCTIONS**

Read these instructions carefully and keep for future reference. Refer to parts inventory for guidance, and ensure you have all pieces before starting.

When assembling, place all parts on a soft, clean, and flat surface such as a carpet to prevent scratches.