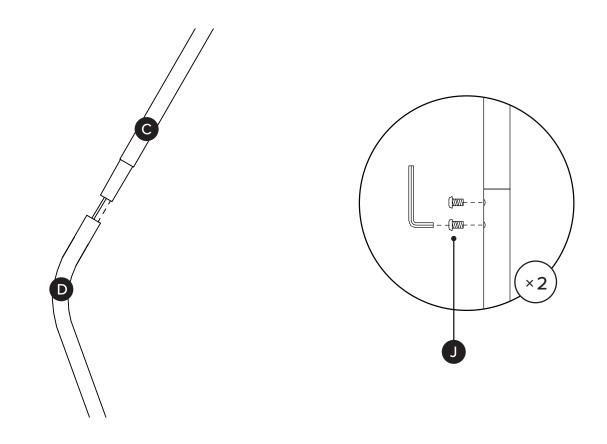

| PARTS INVENTORY |                     |     |  |
|-----------------|---------------------|-----|--|
| ID              | DESCRIPTION         | QTY |  |
| A               | SOCKETS             | 1   |  |
| B               | LAMP TOP SEGMENT    | 1   |  |
| C               | LAMP MIDDLE SEGMENT | 1   |  |
| D               | LAMP BOTTOM SEGMENT | 1   |  |
| •               | BASE                | 1   |  |
| <b>(3</b> )     | SHADE               | 1   |  |
| G               | BULB                | 3   |  |
| •               | DIFFUSER            | 1   |  |

| PARTS INVENTORY CONT. |                   |      |     |
|-----------------------|-------------------|------|-----|
| ID                    | DESCRIPTION       |      | QTY |
| 0                     | ALLEN KEY         |      | 1   |
| 0                     | SCREW             | (Imm | 4   |
| K                     | LARGE FLAT WASHER |      | 1   |
|                       | WASHER            |      | 1   |
| M                     | FLAT WASHER       |      | 1   |
| N                     | LOCK WASHER       |      | 1   |
| 0                     | NUT               |      | 1   |
| P                     | SOCKET WRENCH     |      | 1   |
| Q                     | OFFSET WRENCH     |      | 1   |
|                       |                   |      |     |