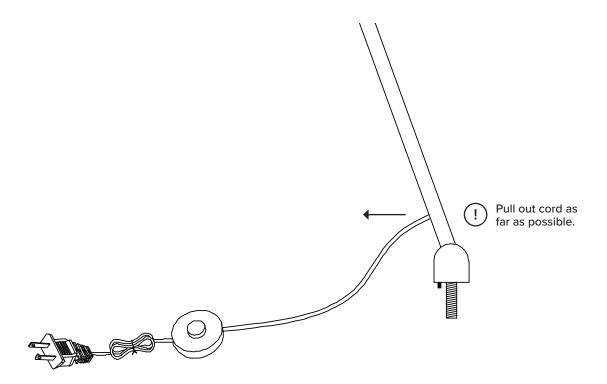

## **ASSEMBLY INSTRUCTIONS**

Read these instructions carefully and keep for future reference. Refer to parts inventory for guidance, and ensure you have all pieces before starting.

When assembling, place all parts on a soft, clean, and flat surface such as a carpet to prevent scratches.