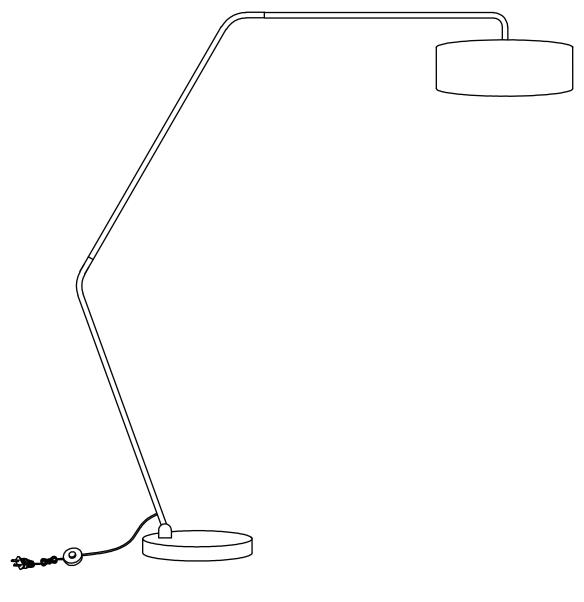

| PARTS INVENTORY |                     |     |  |
|-----------------|---------------------|-----|--|
| ID              | DESCRIPTION         | QTY |  |
| A               | SOCKETS             | 1   |  |
| B               | LAMP TOP SEGMENT    | 1   |  |
| C               | LAMP MIDDLE SEGMENT | 1   |  |
| D               | LAMP BOTTOM SEGMENT | 1   |  |
| •               | BASE                | 1   |  |
| <b>(3</b> )     | SHADE               | 1   |  |
| G               | BULB                | 3   |  |
| •               | DIFFUSER            | 1   |  |

| PARTS INVENTORY CONT. |                   |      |     |
|-----------------------|-------------------|------|-----|
| ID                    | DESCRIPTION       |      | QTY |
| 0                     | ALLEN KEY         |      | 1   |
| 0                     | SCREW             | (Imm | 4   |
| K                     | LARGE FLAT WASHER |      | 1   |
|                       | WASHER            |      | 1   |
| M                     | FLAT WASHER       |      | 1   |
| N                     | LOCK WASHER       |      | 1   |
| 0                     | NUT               |      | 1   |
| P                     | SOCKET WRENCH     |      | 1   |
| Q                     | OFFSET WRENCH     |      | 1   |
|                       |                   |      |     |