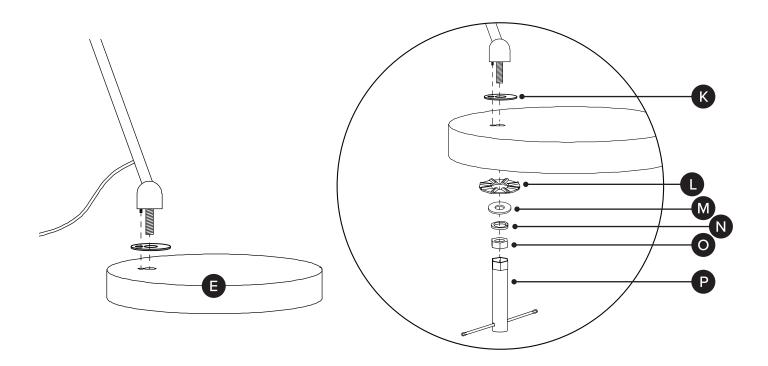

| PARTS INVENTORY |                     |     |  |
|-----------------|---------------------|-----|--|
| ID              | DESCRIPTION         | QTY |  |
| A               | SOCKETS             | 1   |  |
| B               | LAMP TOP SEGMENT    | 1   |  |
| C               | LAMP MIDDLE SEGMENT | 1   |  |
| D               | LAMP BOTTOM SEGMENT | 1   |  |
| •               | BASE                | 1   |  |
| <b>(3</b> )     | SHADE               | 1   |  |
| G               | BULB                | 3   |  |
| •               | DIFFUSER            | 1   |  |

| PARTS INVENTORY CONT. |                   |      |     |
|-----------------------|-------------------|------|-----|
| ID                    | DESCRIPTION       |      | QTY |
| 0                     | ALLEN KEY         |      | 1   |
| 0                     | SCREW             | (Imm | 4   |
| K                     | LARGE FLAT WASHER |      | 1   |
|                       | WASHER            |      | 1   |
| M                     | FLAT WASHER       |      | 1   |
| N                     | LOCK WASHER       |      | 1   |
| 0                     | NUT               |      | 1   |
| P                     | SOCKET WRENCH     |      | 1   |
| Q                     | OFFSET WRENCH     |      | 1   |
|                       |                   |      |     |