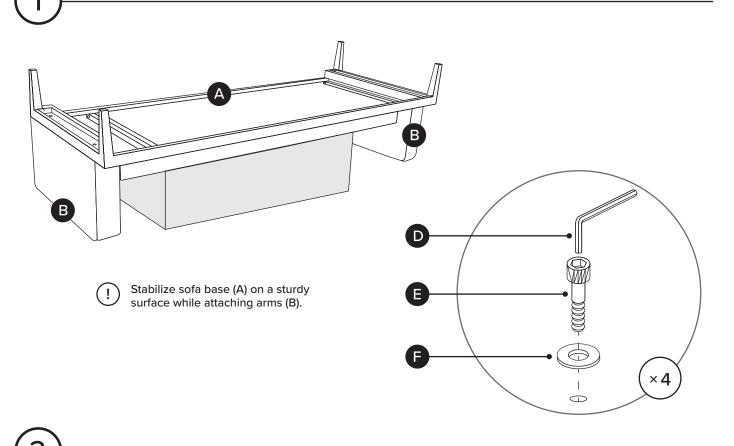

| PARTS INVENTORY |                |    |     |
|-----------------|----------------|----|-----|
| ID              | DESCRIPTION    |    | QTY |
| A               | BASE           |    | 1   |
| B               | ARM            |    | 2   |
| G               | SEAT           |    | 1   |
| D               | ALLEN KEY      |    | 1   |
| •               | M8 × 50MM BOLT |    | 4   |
| •               | WASHER         |    | 4   |
| G               | M8 × 35MM BOLT | () | 2   |
| <b>(1)</b>      | SPACER         |    | 2   |
| 0               | M8 NUT         |    | 2   |
| 0               | WRENCH         |    | 1   |