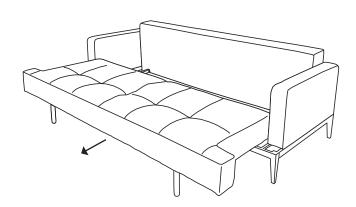

(3)

Pull out sofa seat part way until it reaches the stopper. Then flip down front legs.

(4)

Firmly pull out sofa seat 100%, then flip down sofa back to create bed.