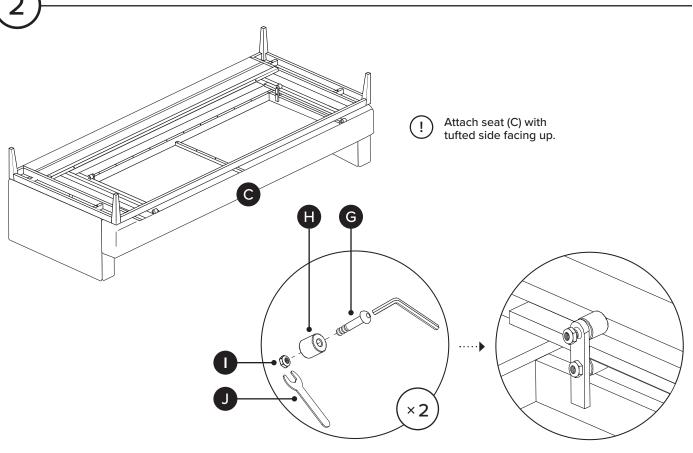

| PARTS INVENTORY |                |    |     |
|-----------------|----------------|----|-----|
| ID              | DESCRIPTION    |    | QTY |
| A               | BASE           |    | 1   |
| B               | ARM            |    | 2   |
| G               | SEAT           |    | 1   |
| D               | ALLEN KEY      |    | 1   |
| •               | M8 × 50MM BOLT |    | 4   |
| •               | WASHER         |    | 4   |
| G               | M8 × 35MM BOLT | () | 2   |
| <b>(1)</b>      | SPACER         |    | 2   |
| 0               | M8 NUT         |    | 2   |
| 0               | WRENCH         |    | 1   |

(3)

Pull out sofa seat part way until it reaches the stopper. Then flip down front legs.

(4)

Firmly pull out sofa seat 100%, then flip down sofa back to create bed.