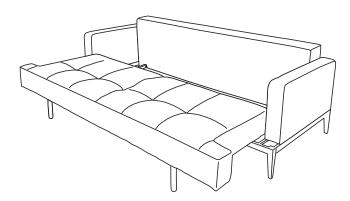

(3)

Pull out sofa seat part way until it reaches the stopper. Then flip down front legs.

(4)

Firmly pull out sofa seat 100%, then flip down sofa back to create bed.