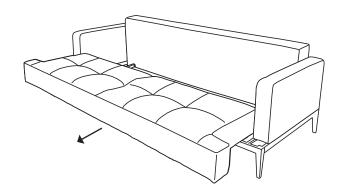

(3)

Pull out sofa seat part way until it reaches the stopper. Then flip down front legs.

(4)

Firmly pull out sofa seat 100%, then flip down sofa back to create bed.