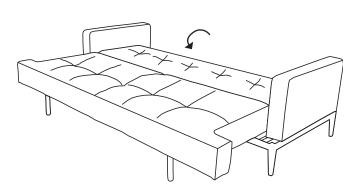

(3)

Pull out sofa seat part way until it reaches the stopper. Then flip down front legs.

(4)

Firmly pull out sofa seat 100%, then flip down sofa back to create bed.