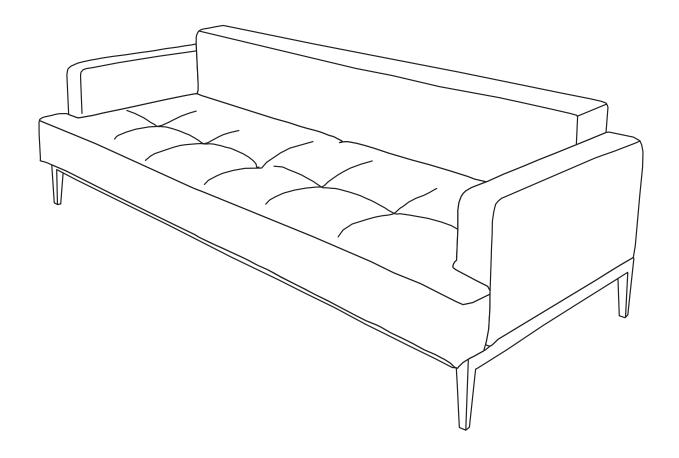

| PARTS INVENTORY |                |    |     |
|-----------------|----------------|----|-----|
| ID              | DESCRIPTION    |    | QTY |
| A               | BASE           |    | 1   |
| B               | ARM            |    | 2   |
| G               | SEAT           |    | 1   |
| D               | ALLEN KEY      |    | 1   |
| •               | M8 × 50MM BOLT |    | 4   |
| •               | WASHER         |    | 4   |
| G               | M8 × 35MM BOLT | () | 2   |
| <b>(1)</b>      | SPACER         |    | 2   |
| 0               | M8 NUT         |    | 2   |
| 0               | WRENCH         |    | 1   |