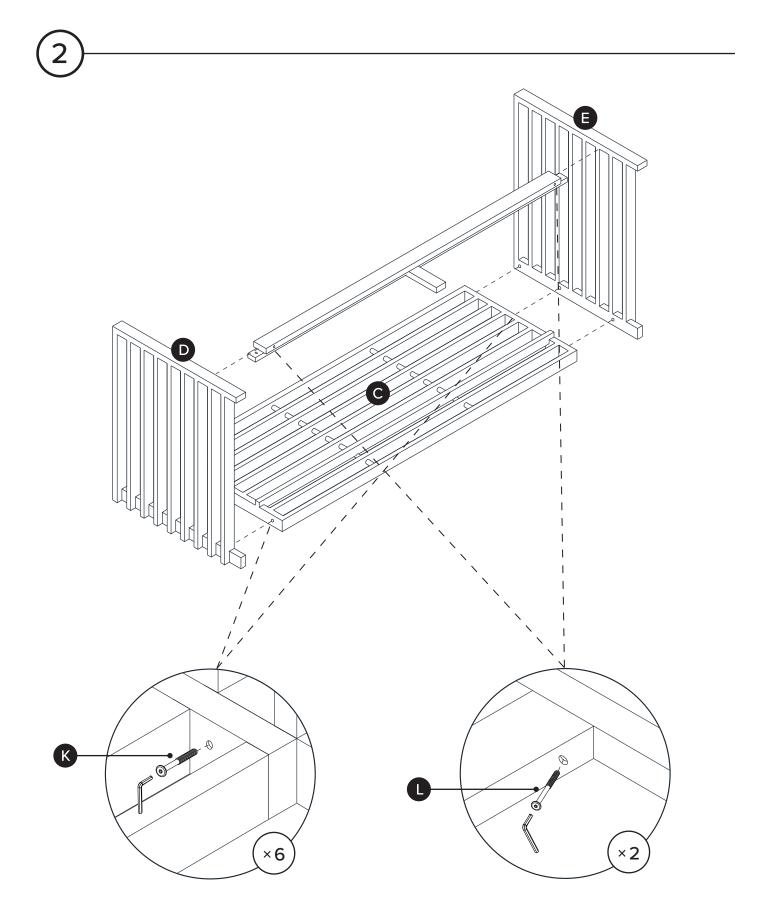

# OF PEOPLE

REQUIRED TOOL

Hardware may loosen over time, check the bolts regularly and tighten if necessary.

| PARTS INVENTORY |                  |     |
|-----------------|------------------|-----|
| ID              | DESCRIPTION      | QTY |
| A               | FRONT FRAME      | 1   |
| B               | CENTER LEG       | 1   |
| C               | SOFA BACK        | 1   |
| D               | RIGHT SIDE FRAME | 1   |
| e               | LEFT SIDE FRAME  | 1   |
| F               | SEAT PANEL       | 2   |
| G               | SEAT CUSHION     | 1   |
| Ð               | BACK CUSHION     | 2   |

| PARTS INVENTORY CONT. |                 |   |     |  |
|-----------------------|-----------------|---|-----|--|
| ID                    | DESCRIPTION     |   | QTY |  |
| 0                     | M6 × 35MM SCREW |   | 4   |  |
| J                     | ALLEN KEY       |   | 1   |  |
| K                     | M6 × 40MM BOLT  | 0 | 6   |  |
| C                     | M6 × 70MM BOLT  | 0 | 2   |  |
| M                     | M4 × 25MM SCREW |   | 4   |  |