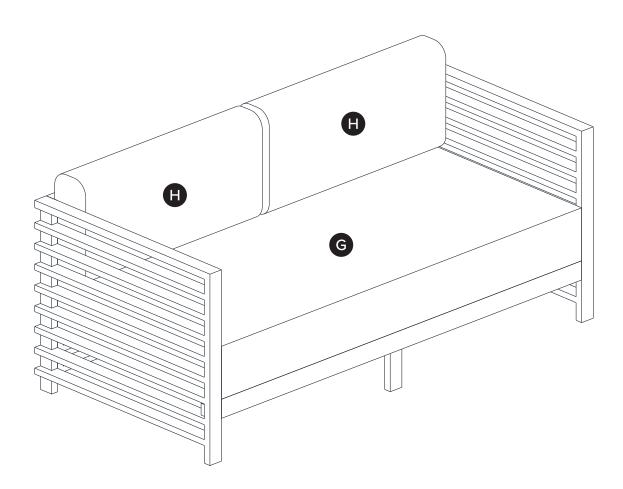

# OF PEOPLE

REQUIRED TOOL

Hardware may loosen over time, check the bolts regularly and tighten if necessary.

| PARTS INVENTORY |                  |     |
|-----------------|------------------|-----|
| ID              | DESCRIPTION      | QTY |
| A               | FRONT FRAME      | 1   |
| B               | CENTER LEG       | 1   |
| C               | SOFA BACK        | 1   |
| D               | RIGHT SIDE FRAME | 1   |
| e               | LEFT SIDE FRAME  | 1   |
| F               | SEAT PANEL       | 2   |
| G               | SEAT CUSHION     | 1   |
| Ð               | BACK CUSHION     | 2   |