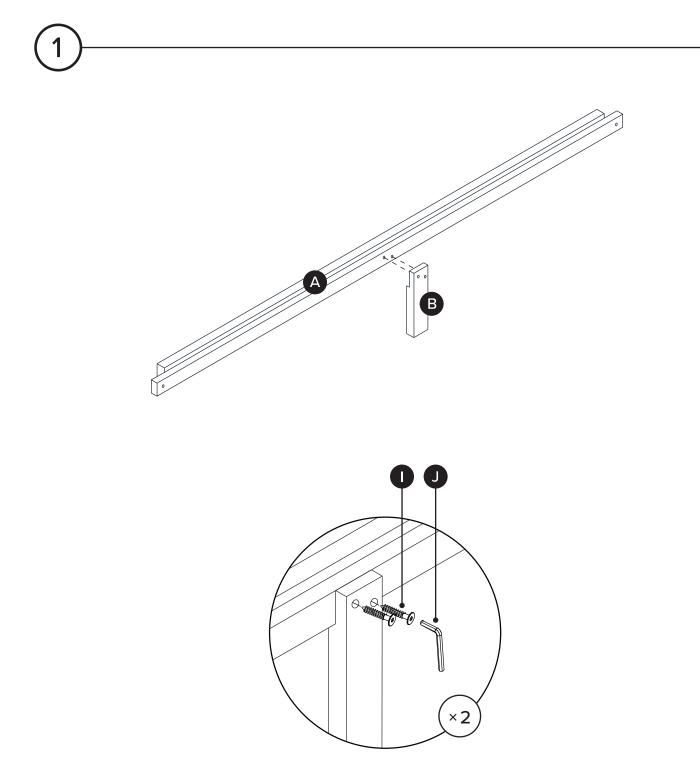

# OF PEOPLE

REQUIRED TOOL

Hardware may loosen over time, check the bolts regularly and tighten if necessary.

| PARTS INVENTORY |                  |     |
|-----------------|------------------|-----|
| ID              | DESCRIPTION      | QTY |
| A               | FRONT FRAME      | 1   |
| B               | CENTER LEG       | 1   |
| C               | SOFA BACK        | 1   |
| D               | RIGHT SIDE FRAME | 1   |
| e               | LEFT SIDE FRAME  | 1   |
| F               | SEAT PANEL       | 2   |
| G               | SEAT CUSHION     | 1   |
| Ð               | BACK CUSHION     | 2   |

| PARTS INVENTORY CONT. |                 |   |     |  |
|-----------------------|-----------------|---|-----|--|
| ID                    | DESCRIPTION     |   | QTY |  |
| 0                     | M6 × 35MM SCREW |   | 4   |  |
| J                     | ALLEN KEY       |   | 1   |  |
| K                     | M6 × 40MM BOLT  | 0 | 6   |  |
| C                     | M6 × 70MM BOLT  | 0 | 2   |  |
| M                     | M4 × 25MM SCREW |   | 4   |  |