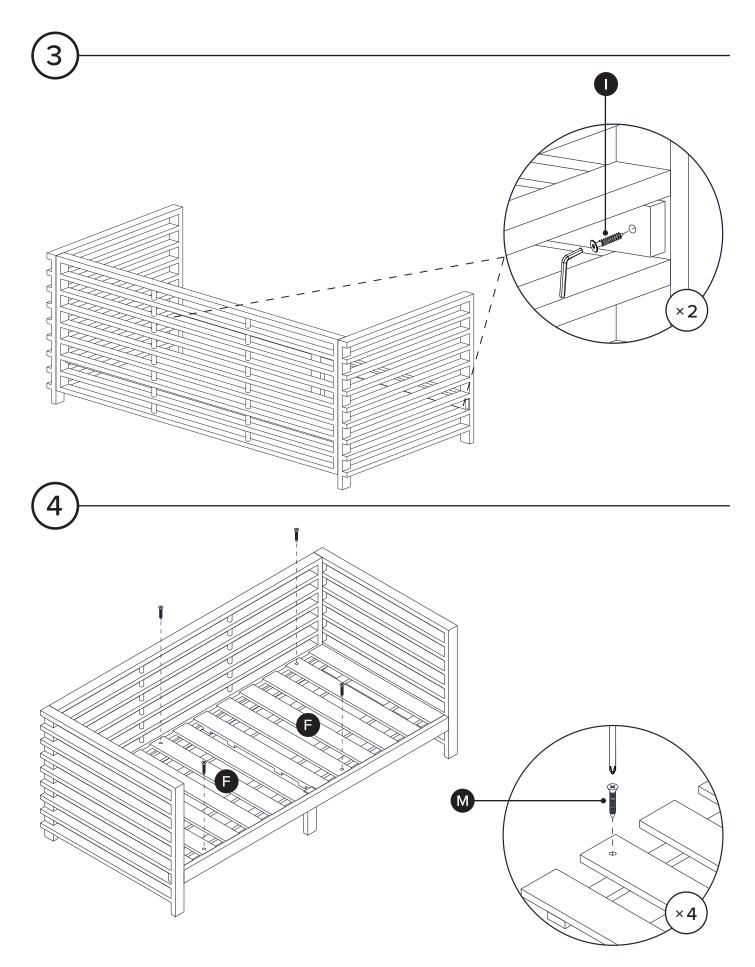

# OF PEOPLE

REQUIRED TOOL

Hardware may loosen over time, check the bolts regularly and tighten if necessary.

| PARTS INVENTORY |                  |     |
|-----------------|------------------|-----|
| ID              | DESCRIPTION      | QTY |
| A               | FRONT FRAME      | 1   |
| B               | CENTER LEG       | 1   |
| C               | SOFA BACK        | 1   |
| D               | RIGHT SIDE FRAME | 1   |
| e               | LEFT SIDE FRAME  | 1   |
| F               | SEAT PANEL       | 2   |
| G               | SEAT CUSHION     | 1   |
| Ð               | BACK CUSHION     | 2   |

| PARTS INVENTORY CONT. |                 |   |     |  |
|-----------------------|-----------------|---|-----|--|
| ID                    | DESCRIPTION     |   | QTY |  |
| 0                     | M6 × 35MM SCREW |   | 4   |  |
| J                     | ALLEN KEY       |   | 1   |  |
| K                     | M6 × 40MM BOLT  | 0 | 6   |  |
| C                     | M6 × 70MM BOLT  | 0 | 2   |  |
| M                     | M4 × 25MM SCREW |   | 4   |  |