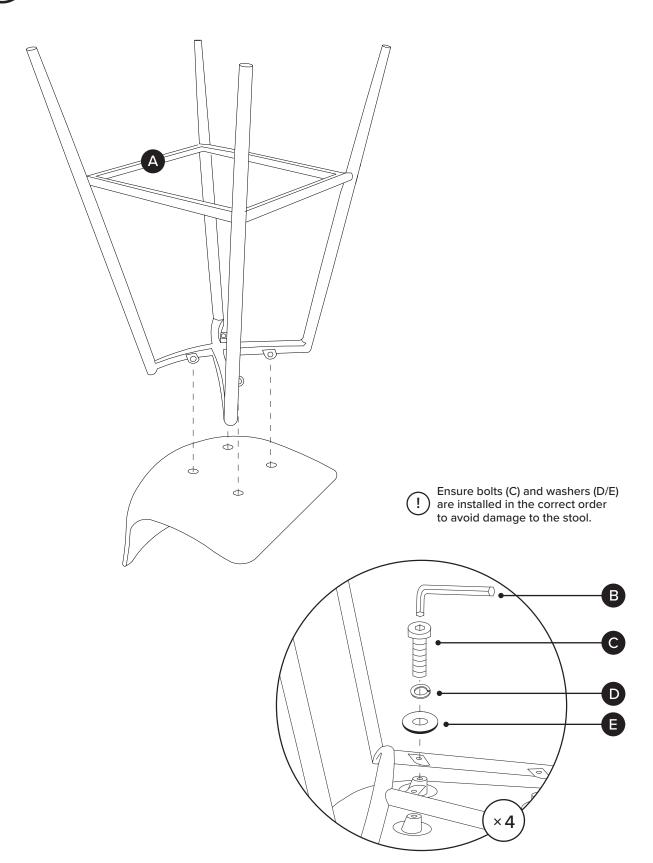

## **ASSEMBLY INSTRUCTIONS**

Read these instructions carefully and keep for future reference. Refer to parts inventory for guidance, and ensure you have all pieces before starting.

When assembling, place all parts on a soft, clean, and flat surface such as a carpet to prevent scratches.

| PARTS INVENTORY |             |         |     |
|-----------------|-------------|---------|-----|
| ID              | DESCRIPTION |         | QTY |
| A               | LEG FRAME   |         | 1   |
| В               | ALLEN KEY   |         | 1   |
| C               | BOLT        | <u></u> | 4   |
| D               | LOCK WASHER |         | 4   |
| <b>B</b>        | WASHER      |         | 4   |