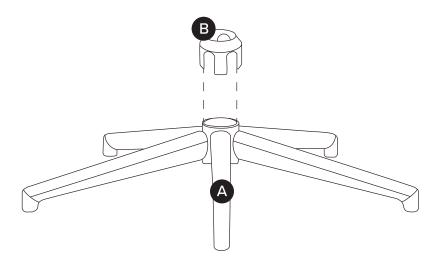

| PARTS INVENTORY |              |     |
|-----------------|--------------|-----|
| ID              | DESCRIPTION  | QTY |
| A               | LEGS         | 1   |
| B               | LEG BASE CAP | 1   |
| G               | CASTER       | 5   |
| D               | GAS PUMP     | 1   |
| <b>(3</b> )     | SEAT         | 1   |
| •               | BASE         | 1   |
| G               | BOLT         | 4   |
| <b>(1)</b>      | ALLEN KEY    | 1   |