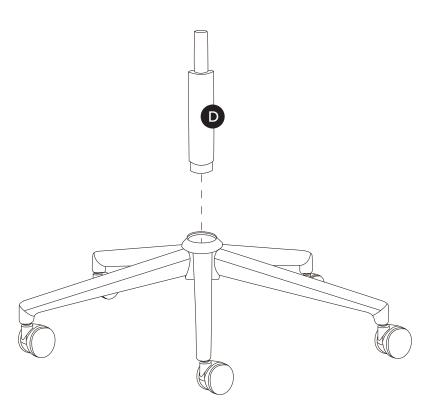

| PARTS INVENTORY |              |     |
|-----------------|--------------|-----|
| ID              | DESCRIPTION  | QTY |
| A               | LEGS         | 1   |
| B               | LEG BASE CAP | 1   |
| G               | CASTER       | 5   |
| D               | GAS PUMP     | 1   |
| <b>(3</b> )     | SEAT         | 1   |
| •               | BASE         | 1   |
| G               | BOLT         | 4   |
| <b>(1)</b>      | ALLEN KEY    | 1   |