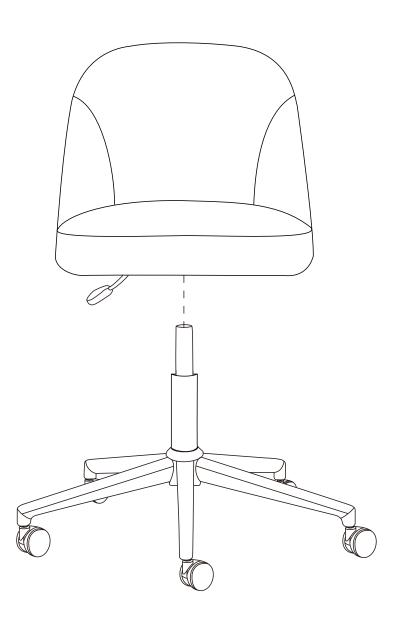

## **ASSEMBLY INSTRUCTIONS**

Read these instructions carefully and keep for future reference. Refer to parts inventory for guidance, and ensure you have all pieces before starting.

When assembling, place all parts on a soft, clean, and flat surface such as a carpet to prevent scratches.

| PARTS INVENTORY |              |     |
|-----------------|--------------|-----|
| ID              | DESCRIPTION  | QTY |
| A               | LEGS         | 1   |
| B               | LEG BASE CAP | 1   |
| G               | CASTER       | 5   |
| D               | GAS PUMP     | 1   |
| <b>(3</b> )     | SEAT         | 1   |
| •               | BASE         | 1   |
| G               | BOLT         | 4   |
| <b>(1)</b>      | ALLEN KEY    | 1   |