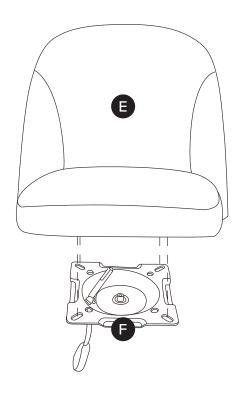

| PARTS INVENTORY |              |     |
|-----------------|--------------|-----|
| ID              | DESCRIPTION  | QTY |
| A               | LEGS         | 1   |
| B               | LEG BASE CAP | 1   |
| G               | CASTER       | 5   |
| D               | GAS PUMP     | 1   |
| <b>(3</b> )     | SEAT         | 1   |
| •               | BASE         | 1   |
| G               | BOLT         | 4   |
| <b>(1)</b>      | ALLEN KEY    | 1   |