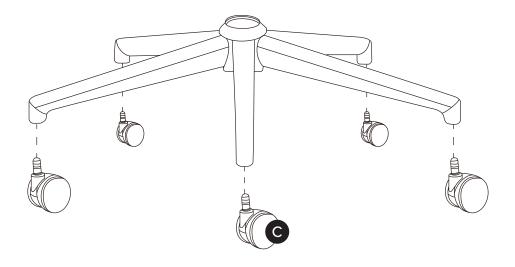

| PARTS INVENTORY |              |     |
|-----------------|--------------|-----|
| ID              | DESCRIPTION  | QTY |
| A               | LEGS         | 1   |
| B               | LEG BASE CAP | 1   |
| G               | CASTER       | 5   |
| D               | GAS PUMP     | 1   |
| <b>(3</b> )     | SEAT         | 1   |
| •               | BASE         | 1   |
| G               | BOLT         | 4   |
| <b>(1)</b>      | ALLEN KEY    | 1   |