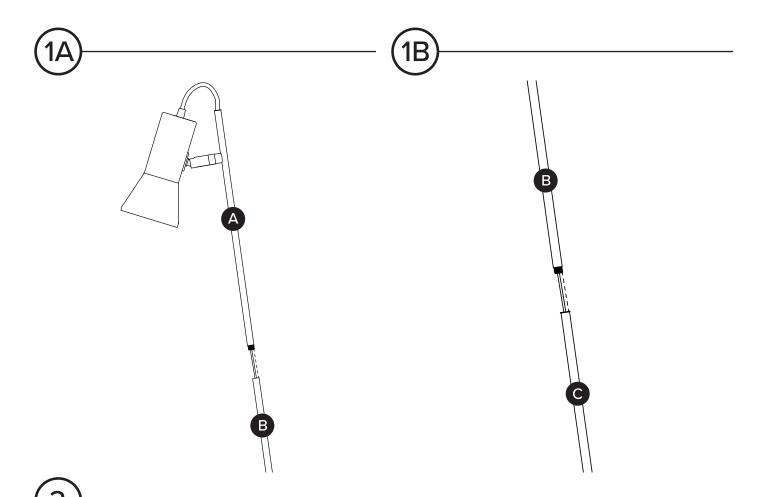

| PARTS INVENTORY |                                      |     |
|-----------------|--------------------------------------|-----|
| ID              | DESCRIPTION                          | QTY |
| A               | LAMP TOP SEGMENT                     | 1   |
| В               | LAMP MIDDLE SEGMENT                  | 1   |
| G               | LAMP BOTTOM SEGMENT                  | 1   |
| D               | BASE                                 | 1   |
| <b>(3</b>       | SET SCREW (2 PRE-INSTALLED, 2 SPARE) | 2+2 |
| <b>6</b>        | ALLEN KEY                            | 1   |
| G               | BULB (E12 4W LED T25)                | 1   |