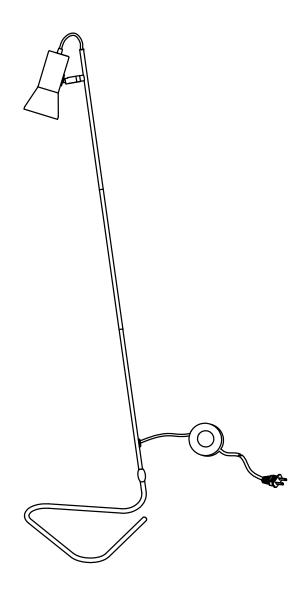

| PARTS INVENTORY |                                      |     |
|-----------------|--------------------------------------|-----|
| ID              | DESCRIPTION                          | QTY |
| A               | LAMP TOP SEGMENT                     | 1   |
| В               | LAMP MIDDLE SEGMENT                  | 1   |
| G               | LAMP BOTTOM SEGMENT                  | 1   |
| D               | BASE                                 | 1   |
| <b>(3</b>       | SET SCREW (2 PRE-INSTALLED, 2 SPARE) | 2+2 |
| <b>6</b>        | ALLEN KEY                            | 1   |
| G               | BULB (E12 4W LED T25)                | 1   |