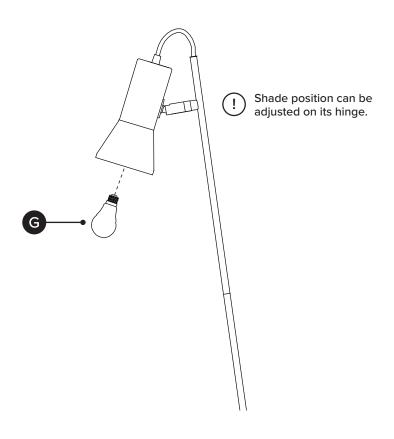

| PARTS INVENTORY |                                      |     |
|-----------------|--------------------------------------|-----|
| ID              | DESCRIPTION                          | QTY |
| A               | LAMP TOP SEGMENT                     | 1   |
| В               | LAMP MIDDLE SEGMENT                  | 1   |
| G               | LAMP BOTTOM SEGMENT                  | 1   |
| D               | BASE                                 | 1   |
| <b>(3</b>       | SET SCREW (2 PRE-INSTALLED, 2 SPARE) | 2+2 |
| <b>6</b>        | ALLEN KEY                            | 1   |
| G               | BULB (E12 4W LED T25)                | 1   |