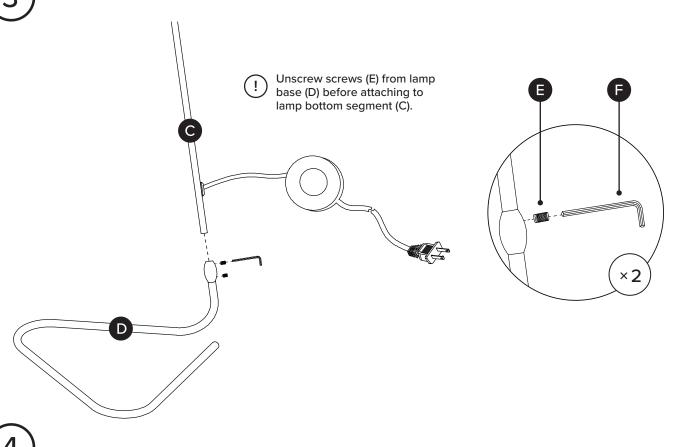

| PARTS INVENTORY |                                      |     |
|-----------------|--------------------------------------|-----|
| ID              | DESCRIPTION                          | QTY |
| A               | LAMP TOP SEGMENT                     | 1   |
| В               | LAMP MIDDLE SEGMENT                  | 1   |
| G               | LAMP BOTTOM SEGMENT                  | 1   |
| D               | BASE                                 | 1   |
| <b>(3</b>       | SET SCREW (2 PRE-INSTALLED, 2 SPARE) | 2+2 |
| <b>6</b>        | ALLEN KEY                            | 1   |
| G               | BULB (E12 4W LED T25)                | 1   |