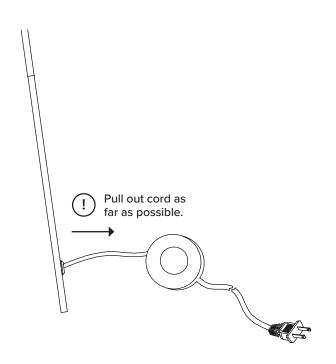

eam is always here to help. Call us at **1.888.746.3455** during business hours, email **service@article.com** or chat live at **article.com**.



| PARTS INVENTORY |                                      |     |
|-----------------|--------------------------------------|-----|
| ID              | DESCRIPTION                          | QTY |
| A               | LAMP TOP SEGMENT                     | 1   |
| В               | LAMP MIDDLE SEGMENT                  | 1   |
| G               | LAMP BOTTOM SEGMENT                  | 1   |
| D               | BASE                                 | 1   |
| <b>(3</b>       | SET SCREW (2 PRE-INSTALLED, 2 SPARE) | 2+2 |
| <b>6</b>        | ALLEN KEY                            | 1   |
| G               | BULB (E12 4W LED T25)                | 1   |