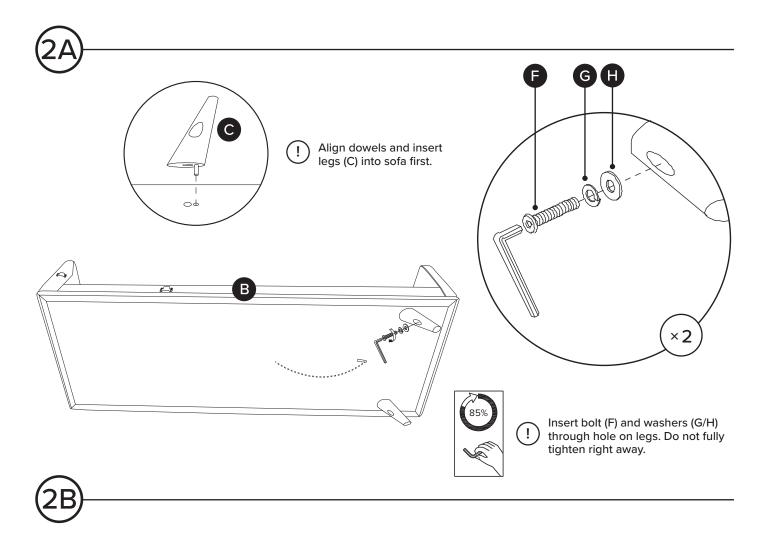

 $[ \ ]$ 

Hardware may loosen over time, check the bolts regularly and tighten if necessary.

| PARTS INVENTORY |                    |  |     |
|-----------------|--------------------|--|-----|
| ID              | DESCRIPTION        |  | QTY |
| A               | LEFT SOFA SECTION  |  | 1   |
| B               | RIGHT SOFA SECTION |  | 1   |
| G               | CORNER LEGS        |  | 4   |
| D               | INSIDE LEGS        |  | 4   |
| •               | ALLEN KEY          |  | 1   |
| <b>(3</b> )     | M10 × 60MM BOLT    |  | 4   |
| G               | LOCK WASHER        |  | 4   |
| •               | WASHER             |  | 4   |

| PARTS INVENTORY CONT. |                     |  |     |  |
|-----------------------|---------------------|--|-----|--|
| ID                    | DESCRIPTION         |  | QTY |  |
| 0                     | CORNER SEAT CUSHION |  | 1   |  |
| 0                     | ARM CUSHION         |  | 2   |  |
| K                     | SEAT CUSHION        |  | 4   |  |
| •                     | CORNER BACK CUSHION |  | 2   |  |
| M                     | BACK CUSHION        |  | 4   |  |