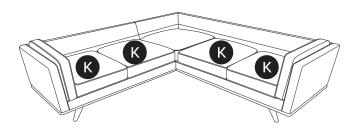

| PARTS INVENTORY CONT. |                     |  |     |  |
|-----------------------|---------------------|--|-----|--|
| ID                    | DESCRIPTION         |  | QTY |  |
| 0                     | CORNER SEAT CUSHION |  | 1   |  |
| 0                     | ARM CUSHION         |  | 2   |  |
| K                     | SEAT CUSHION        |  | 4   |  |
| •                     | CORNER BACK CUSHION |  | 2   |  |
| M                     | BACK CUSHION        |  | 4   |  |