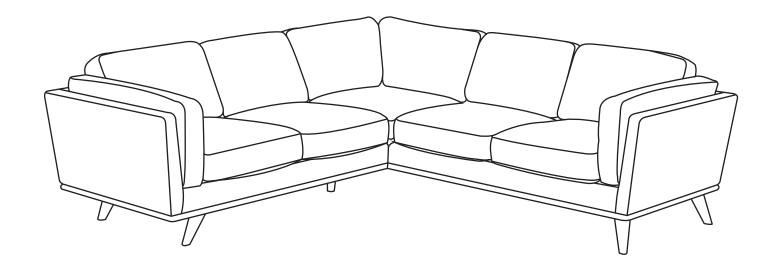

## **TIMBER**

Corner Sectional Sofa

 $[ \ ]$ 

Hardware may loosen over time, check the bolts regularly and tighten if necessary.

| PARTS INVENTORY |                    |  |     |
|-----------------|--------------------|--|-----|
| ID              | DESCRIPTION        |  | QTY |
| A               | LEFT SOFA SECTION  |  | 1   |
| B               | RIGHT SOFA SECTION |  | 1   |
| G               | CORNER LEGS        |  | 4   |
| D               | INSIDE LEGS        |  | 4   |
| •               | ALLEN KEY          |  | 1   |
| <b>(3</b> )     | M10 × 60MM BOLT    |  | 4   |
| G               | LOCK WASHER        |  | 4   |
| •               | WASHER             |  | 4   |