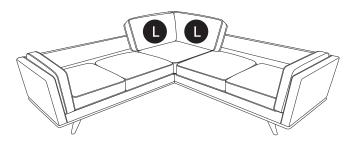

Slanted sides of corner back cushions (L) fit together in the corner of the sectional.

(8)