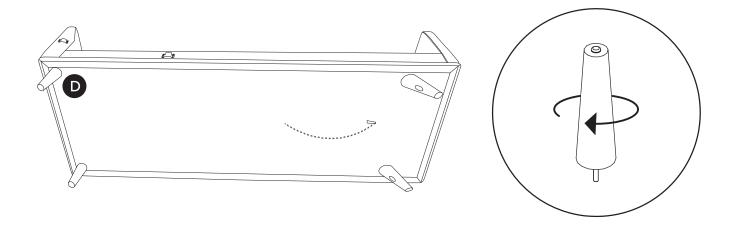

 $[ \ ]$ 

Hardware may loosen over time, check the bolts regularly and tighten if necessary.

| PARTS INVENTORY |                    |  |     |
|-----------------|--------------------|--|-----|
| ID              | DESCRIPTION        |  | QTY |
| A               | LEFT SOFA SECTION  |  | 1   |
| B               | RIGHT SOFA SECTION |  | 1   |
| G               | CORNER LEGS        |  | 4   |
| D               | INSIDE LEGS        |  | 4   |
| •               | ALLEN KEY          |  | 1   |
| <b>(3</b> )     | M10 × 60MM BOLT    |  | 4   |
| G               | LOCK WASHER        |  | 4   |
| •               | WASHER             |  | 4   |