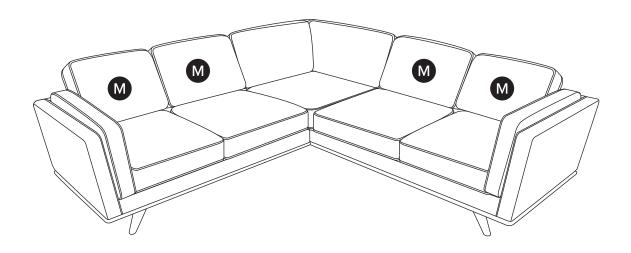

| PARTS INVENTORY CONT. |                     |  |     |  |
|-----------------------|---------------------|--|-----|--|
| ID                    | DESCRIPTION         |  | QTY |  |
| 0                     | CORNER SEAT CUSHION |  | 1   |  |
| 0                     | ARM CUSHION         |  | 2   |  |
| K                     | SEAT CUSHION        |  | 4   |  |
| •                     | CORNER BACK CUSHION |  | 2   |  |
| M                     | BACK CUSHION        |  | 4   |  |