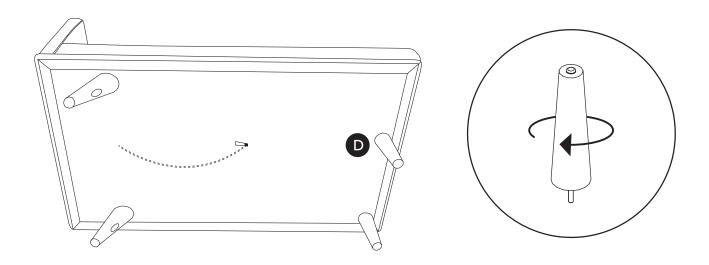

 $[ \ ]$ 

Hardware may loosen over time, check the bolts regularly and tighten if necessary.

| PARTS INVENTORY |                    |  |     |
|-----------------|--------------------|--|-----|
| ID              | DESCRIPTION        |  | QTY |
| A               | LEFT SOFA SECTION  |  | 1   |
| B               | RIGHT SOFA SECTION |  | 1   |
| G               | CORNER LEGS        |  | 4   |
| D               | INSIDE LEGS        |  | 4   |
| •               | ALLEN KEY          |  | 1   |
| <b>(3</b> )     | M10 × 60MM BOLT    |  | 4   |
| G               | LOCK WASHER        |  | 4   |
| •               | WASHER             |  | 4   |

| PARTS INVENTORY CONT. |                     |  |     |  |
|-----------------------|---------------------|--|-----|--|
| ID                    | DESCRIPTION         |  | QTY |  |
| 0                     | CORNER SEAT CUSHION |  | 1   |  |
| 0                     | ARM CUSHION         |  | 2   |  |
| K                     | SEAT CUSHION        |  | 4   |  |
| •                     | CORNER BACK CUSHION |  | 2   |  |
| M                     | BACK CUSHION        |  | 4   |  |