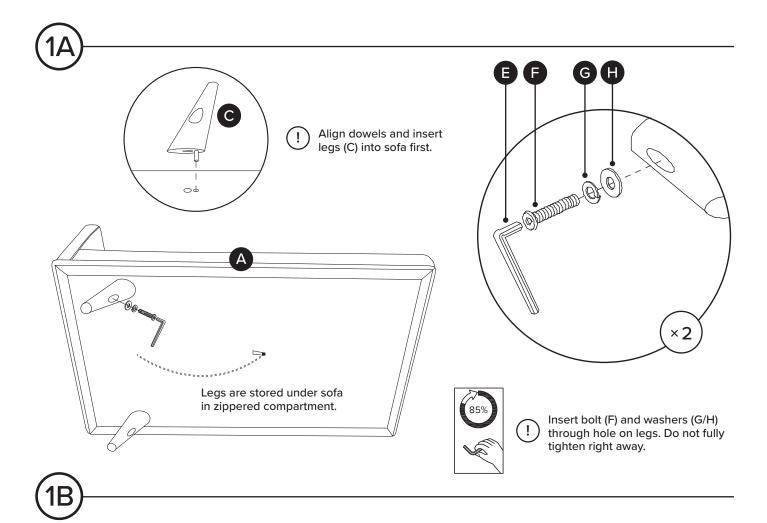

 $[ \ ]$ 

Hardware may loosen over time, check the bolts regularly and tighten if necessary.

| PARTS INVENTORY |                    |  |     |
|-----------------|--------------------|--|-----|
| ID              | DESCRIPTION        |  | QTY |
| A               | LEFT SOFA SECTION  |  | 1   |
| B               | RIGHT SOFA SECTION |  | 1   |
| G               | CORNER LEGS        |  | 4   |
| D               | INSIDE LEGS        |  | 4   |
| •               | ALLEN KEY          |  | 1   |
| <b>(3</b> )     | M10 × 60MM BOLT    |  | 4   |
| G               | LOCK WASHER        |  | 4   |
| •               | WASHER             |  | 4   |

| PARTS INVENTORY CONT. |                     |  |     |  |
|-----------------------|---------------------|--|-----|--|
| ID                    | DESCRIPTION         |  | QTY |  |
| 0                     | CORNER SEAT CUSHION |  | 1   |  |
| 0                     | ARM CUSHION         |  | 2   |  |
| K                     | SEAT CUSHION        |  | 4   |  |
| •                     | CORNER BACK CUSHION |  | 2   |  |
| M                     | BACK CUSHION        |  | 4   |  |