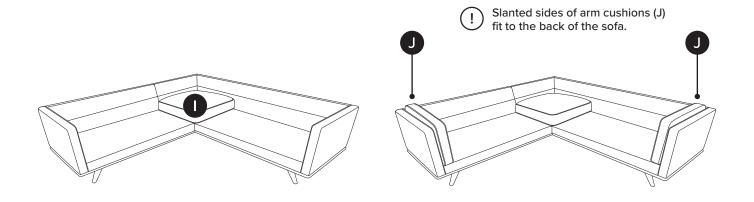

| PARTS INVENTORY CONT. |                     |  |     |  |
|-----------------------|---------------------|--|-----|--|
| ID                    | DESCRIPTION         |  | QTY |  |
| 0                     | CORNER SEAT CUSHION |  | 1   |  |
| 0                     | ARM CUSHION         |  | 2   |  |
| K                     | SEAT CUSHION        |  | 4   |  |
| •                     | CORNER BACK CUSHION |  | 2   |  |
| M                     | BACK CUSHION        |  | 4   |  |

Slanted sides of corner back cushions (L) fit together in the corner of the sectional.

(8)