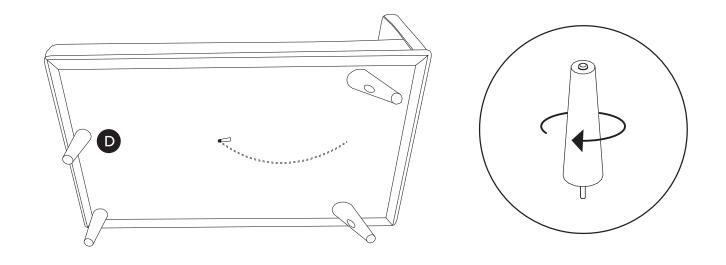

Hardware may loosen over time, check the bolts regularly and tighten if necessary.

| PARTS INVENTORY |                     |   |     |
|-----------------|---------------------|---|-----|
| ID              | DESCRIPTION         |   | QTY |
| A               | SOFA SECTION        |   | 1   |
| B               | LEFT CHAISE SECTION |   | 1   |
| С               | CORNER LEGS         |   | 5   |
| D               | INSIDE LEGS         |   | 3   |
| e               | ALLEN KEY           |   | 2   |
| F               | M10 × 60MM BOLT     |   | 5   |
| G               | LOCK WASHER         | Õ | 5   |
| Ð               | WASHER              | 0 | 5   |