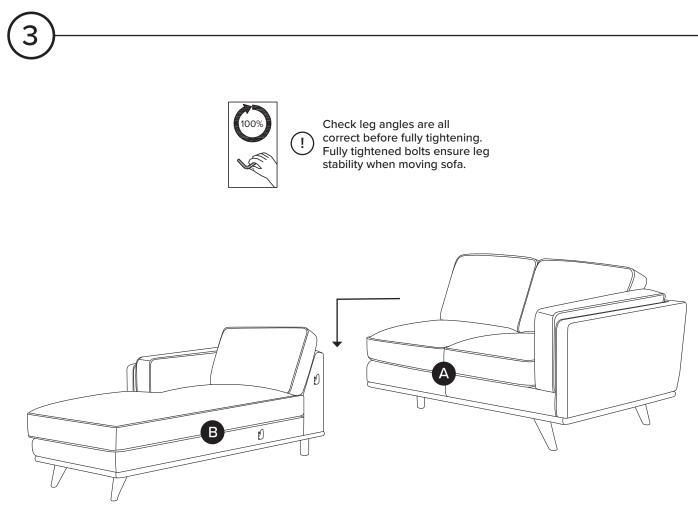

Hardware may loosen over time, check the bolts regularly and tighten if necessary.

| PARTS INVENTORY |                     |   |     |
|-----------------|---------------------|---|-----|
| ID              | DESCRIPTION         |   | QTY |
| A               | SOFA SECTION        |   | 1   |
| B               | LEFT CHAISE SECTION |   | 1   |
| С               | CORNER LEGS         |   | 5   |
| D               | INSIDE LEGS         |   | 3   |
| e               | ALLEN KEY           |   | 2   |
| F               | M10 × 60MM BOLT     |   | 5   |
| G               | LOCK WASHER         | Õ | 5   |
| Ð               | WASHER              | 0 | 5   |