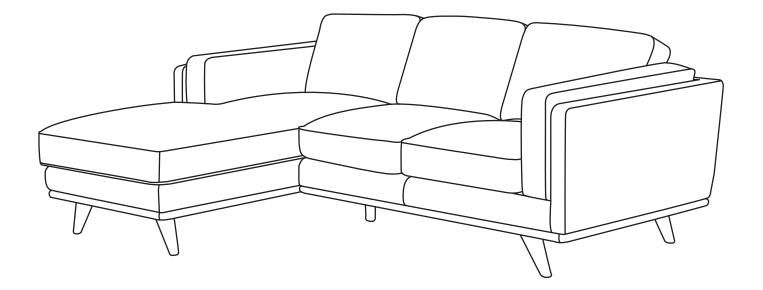

VERSION 1.3

## Assembly Instructions



# TIMBER

Left Sectional Sofa

#### ASSEMBLY INSTRUCTIONS

Read these instructions carefully and keep for future reference. Refer to parts inventory for guidance, and ensure you have all pieces before starting.

When assembling, place all parts on a soft, clean, and flat surface such as a carpet to prevent scratches.

If you're having difficulty, our friendly Customer Care team is always here to help. Call us at **1.888.746.3455** during business hours, email **service@article.com** or chat live at **article.com**.



Hardware may loosen over time, check the bolts regularly and tighten if necessary.

| PARTS INVENTORY |                     |   |     |
|-----------------|---------------------|---|-----|
| ID              | DESCRIPTION         |   | QTY |
| A               | SOFA SECTION