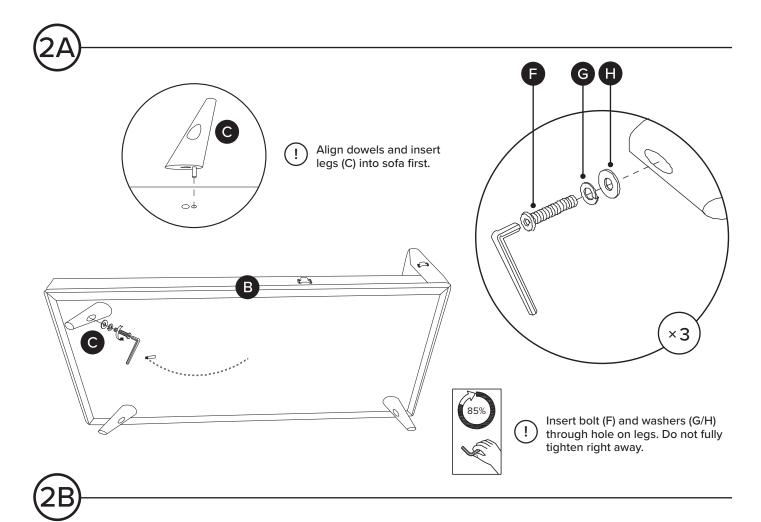

Hardware may loosen over time, check the bolts regularly and tighten if necessary.

| PARTS INVENTORY |                     |   |     |
|-----------------|---------------------|---|-----|
| ID              | DESCRIPTION         |   | QTY |
| A               | SOFA SECTION        |   | 1   |
| B               | LEFT CHAISE SECTION |   | 1   |
| С               | CORNER LEGS         |   | 5   |
| D               | INSIDE LEGS         |   | 3   |
| e               | ALLEN KEY           |   | 2   |
| F               | M10 × 60MM BOLT     |   | 5   |
| G               | LOCK WASHER         | Õ | 5   |
| Ð               | WASHER              | 0 | 5   |