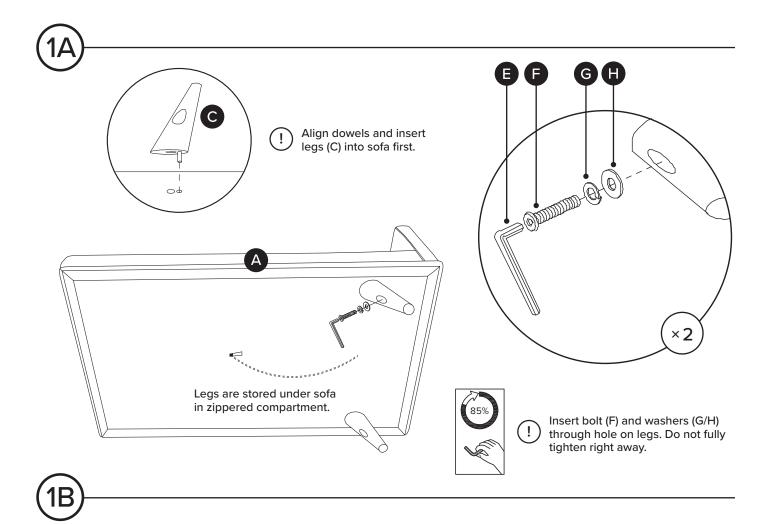

Hardware may loosen over time, check the bolts regularly and tighten if necessary.

| PARTS INVENTORY |                     |   |     |
|-----------------|---------------------|---|-----|
| ID              | DESCRIPTION         |   | QTY |
| A               | SOFA SECTION        |   | 1   |
| B               | LEFT CHAISE SECTION |   | 1   |
| С               | CORNER LEGS         |   | 5   |
| D               | INSIDE LEGS         |   | 3   |
| e               | ALLEN KEY           |   | 2   |
| F               | M10 × 60MM BOLT     |   | 5   |
| G               | LOCK WASHER         | Õ | 5   |
| Ð               | WASHER              | 0 | 5   |