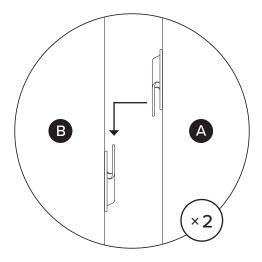

#### Attach both back and front connectors at the same time.

Place side cushions on sofa first before seat cushions.