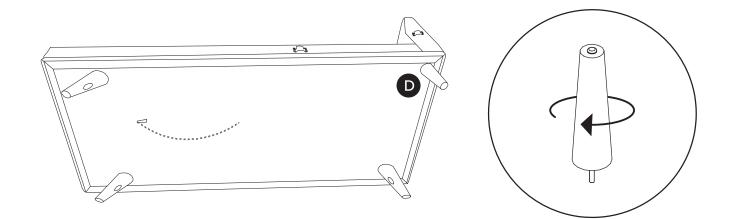

Hardware may loosen over time, check the bolts regularly and tighten if necessary.

| PARTS INVENTORY |                     |   |     |
|-----------------|---------------------|---|-----|
| ID              | DESCRIPTION         |   | QTY |
| A               | SOFA SECTION        |   | 1   |
| B               | LEFT CHAISE SECTION |   | 1   |
| С               | CORNER LEGS         |   | 5   |
| D               | INSIDE LEGS         |   | 3   |
| e               | ALLEN KEY           |   | 2   |
| F               | M10 × 60MM BOLT     |   | 5   |
| G               | LOCK WASHER         | Õ | 5   |
| Ð               | WASHER              | 0 | 5   |