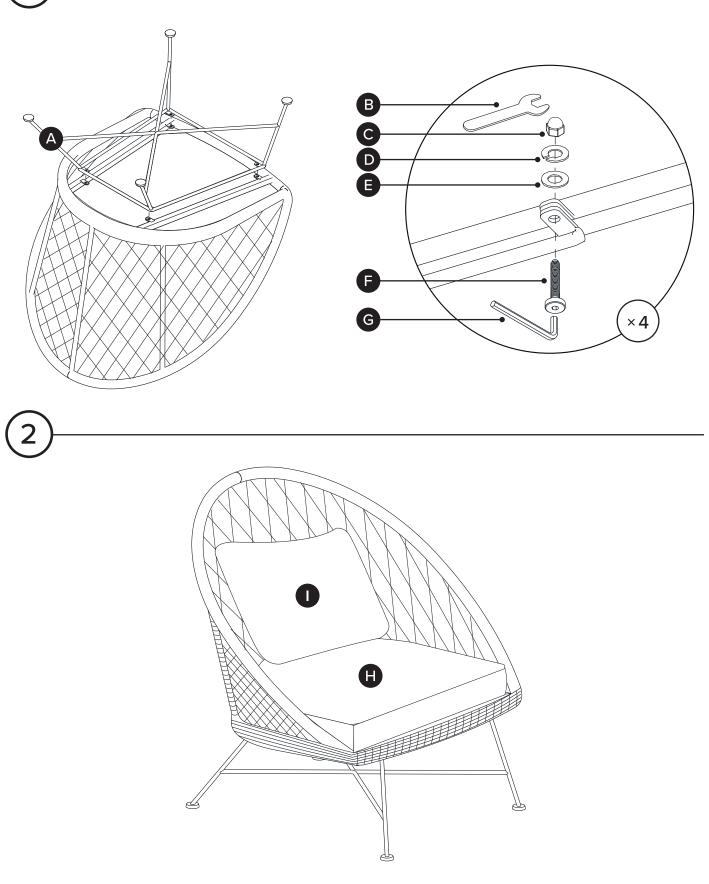

Hardware may loosen over time, check the bolts regularly and tighten if necessary.

| PARTS INVENTORY |                |                       |     |
|-----------------|----------------|-----------------------|-----|
| ID              | DESCRIPTION    |                       | QTY |
| A               | LEG FRAME      |                       | 1   |
| B               | WRENCH         | $\sum_{i=1}^{\infty}$ | 1   |
| С               | M8 NUT         | $\Theta$              | 4   |
| D               | M8 LOCK WASHER | Ø                     | 4   |
| B               | M8 WASHER      | $\bigcirc$            | 4   |
| Ð               | M8 × 20MM BOLT |                       | 4   |
| G               | ALLEN KEY      |                       | 1   |
| Ð               | SEAT CUSHION   |                       | 1   |
| 0               | BACK CUSHION   |                       | 1   |