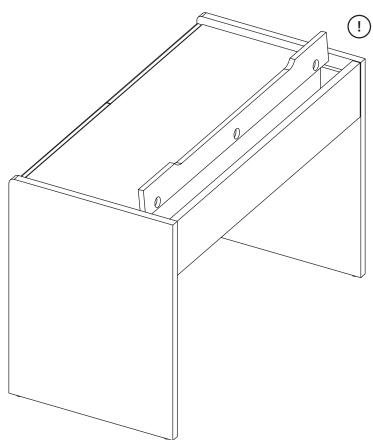

ARTICLE. DECA Desk Page 3 of 5

Insert cables through the storage section at the back part of the desk.