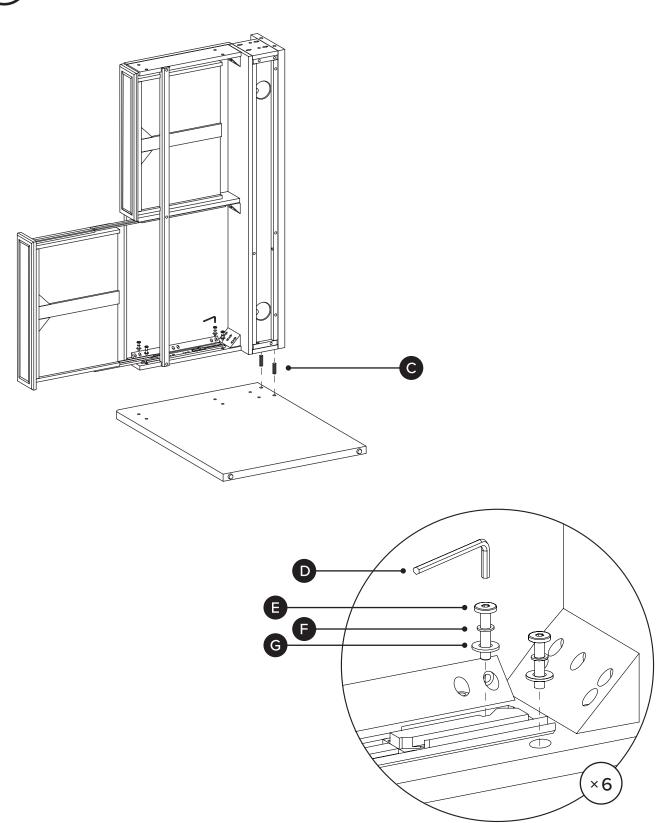

| PARTS INVENTORY |                        |  |     |
|-----------------|------------------------|--|-----|
| ID              | DESCRIPTION            |  | QTY |
| A               | TABLE TOP WITH DRAWERS |  | 1   |
| B               | LEG FRAME              |  | 2   |
| C               | DOWEL                  |  | 4   |
| D               | ALLEN KEY              |  | 1   |
| <b>(3</b> )     | M6 × 30MM BOLT         |  | 12  |
| •               | LOCK WASHER            |  | 12  |
| G               | FLAT WASHER            |  | 12  |