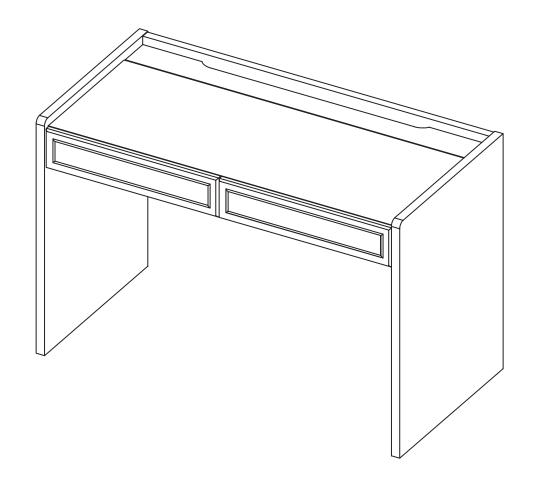

## **VERSION 1.0**

## ARTICLE.

## Assembly Instructions



DECA

Desk

ARTICLE. DECA Desk Page 2 of 5

## **ASSEMBLY INSTRUCTIONS**

Read these instructions carefully and keep for future reference. Refer to parts inventory for guidance, and ensure you have all pieces before starting.

When assembling, place all parts on a soft, clean, and flat surface such as a carpet to prevent scratches.

If you're having difficulty, our friendly Customer Care team is always here to help. Call us at **1.888.746.3455** during business hours, email **service@article.com** or chat live at **article.com**.



| PARTS INVENTORY |                        |  |     |
|-----------------|------------------------|--|-----|
| ID              | DESCRIPTION            |  | QTY |
| A               | TABLE TOP WITH DRAWERS |  | 1   |
| B               | LEG FRAME