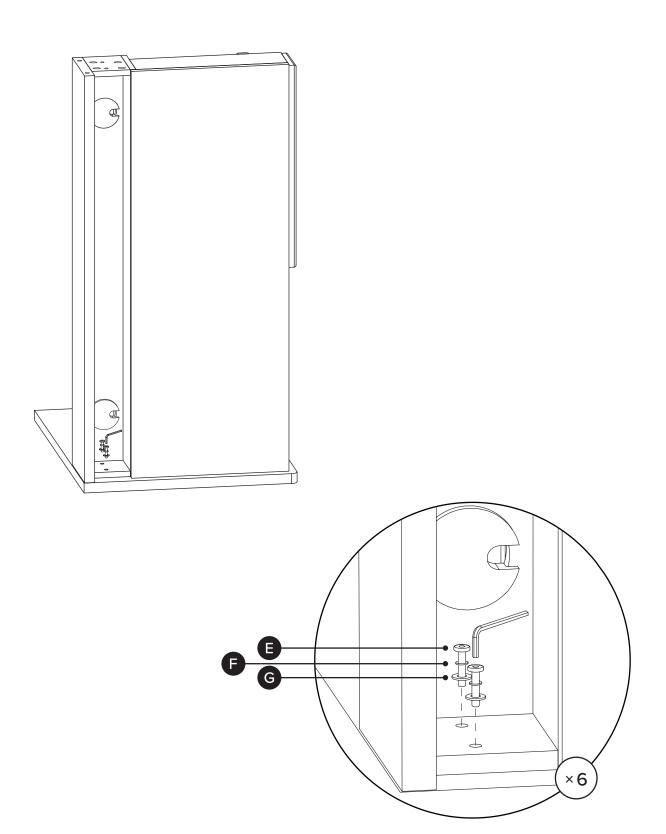

| PARTS INVENTORY |                        |  |     |
|-----------------|------------------------|--|-----|
| ID              | DESCRIPTION            |  | QTY |
| A               | TABLE TOP WITH DRAWERS |  | 1   |
| B               | LEG FRAME              |  | 2   |
| C               | DOWEL                  |  | 4   |
| D               | ALLEN KEY              |  | 1   |
| <b>(3</b> )     | M6 × 30MM BOLT         |  | 12  |
| •               | LOCK WASHER            |  | 12  |
| G               | FLAT WASHER            |  | 12  |