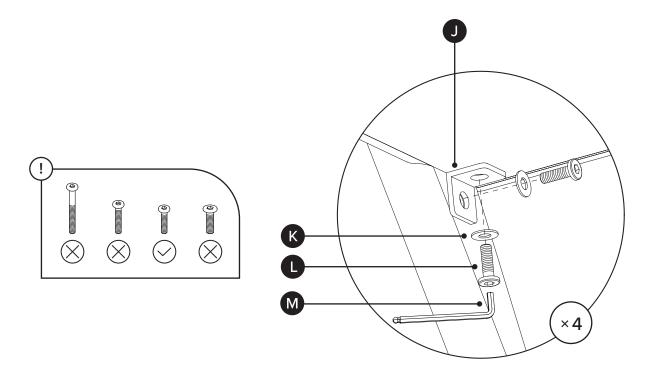

ARTICLE. MICKA Bed Page 3 of 7

Insert and tighten bolt to the wooden leg (B/C) first, before bolting to the headboard (A).

! Insert and tighten bolt to the wooden leg (E/F) first, before bolting to the footboard (D).