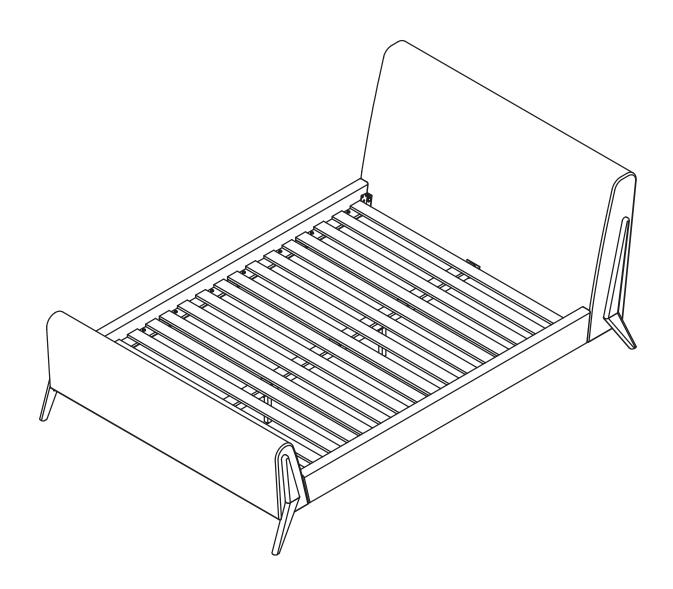

## ARTICLE.

## **Assembly Instructions**



**MICKA** 

Bed

ARTICLE. MICKA Bed Page 2 of 7

## **ASSEMBLY INSTRUCTIONS**

Read these instructions carefully and keep for future reference. Refer to parts inventory for guidance, and ensure you have all pieces before starting.

When assembling, place all parts on a soft, clean, and flat surface such as a carpet to prevent scratches.

If you're having difficulty, our friendly Customer Care team is always here to help. Call us at **1.888.746.3455** during business hours, email **service@article.com** or chat live at **article.com**.



| PARTS INVENTORY |                     |     |  |
|-----------------|---------------------|-----|--|
| ID              | DESCRIPTION         | QTY |  |
| A               | HEADBOARD           | 1   |  |
| B               | RIGHT HEADBOARD LEG | 1   |  |