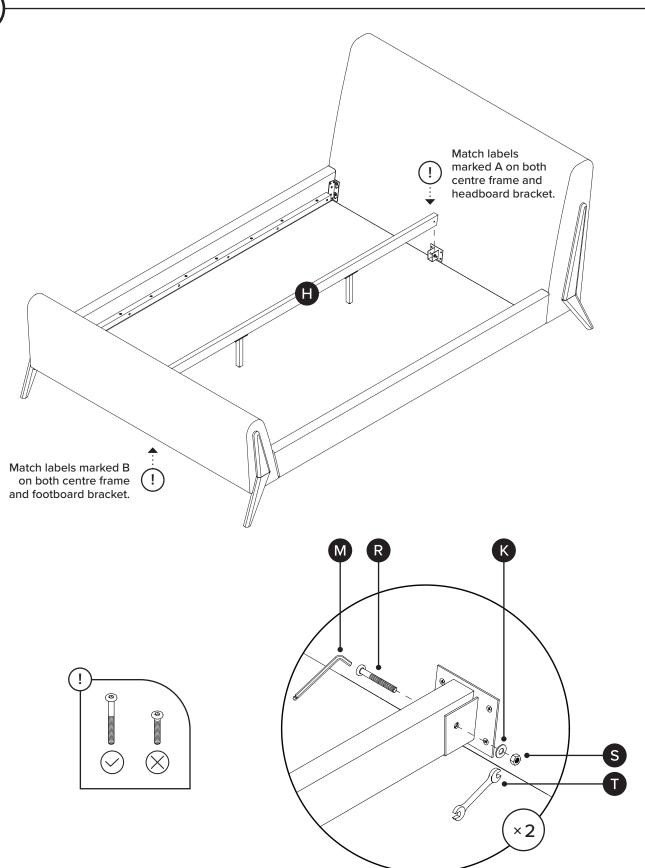

| PARTS INVENTORY |                     |     |  |
|-----------------|---------------------|-----|--|
| ID              | DESCRIPTION         | QTY |  |
| A               | HEADBOARD           | 1   |  |
| B               | RIGHT HEADBOARD LEG | 1   |  |
| C               | LEFT HEADBOARD LEG  | 1   |  |
| D               | FOOTBOARD           | 1   |  |
| <b>6</b>        | RIGHT FOOTBOARD LEG | 1   |  |
| •               | LEFT FOOTBOARD LEG  | 1   |  |
| G               | SIDE FRAME          | 2   |  |
| •               | CENTER FRAME        | 1   |  |
| 0               | SLATS               | 4   |  |

|          | PARTS INVENTORY      | CONT. |     |
|----------|----------------------|-------|-----|
| ID       | DESCRIPTION          |       | QTY |
| •        | BRACKET              |       | 4   |
| K        | M6 WASHER            |       | 26  |
| O        | M6 × 20MM BOLT       | (1)   | 8   |
| M        | M4 ALLEN KEY         |       | 1   |
| N        | M5 ALLEN KEY (BLACK) |       | 1   |
| 0        | M8 × 20MM BOLT       | (1)   | 8   |
| P        | M8 LOCK WASHER       |       | 8   |
| Q        | M8 WASHER            |       | 8   |
| R        | 1/4-20 BOLT          | (a)   | 2   |
| S        | NUT                  |       | 2   |
| <b>O</b> | WRENCH               | 2 G   | 1   |
| 0        | M6 × 35MM BOLT       | (0)   | 16  |
| V        | M6 LOCK WASHER       | @     | 22  |
|          |                      |       |     |

ARTICLE. MICKA Bed Page 3 of 7

Insert and tighten bolt to the wooden leg (B/C) first, before bolting to the headboard (A).

! Insert and tighten bolt to the wooden leg (E/F) first, before bolting to the footboard (D).