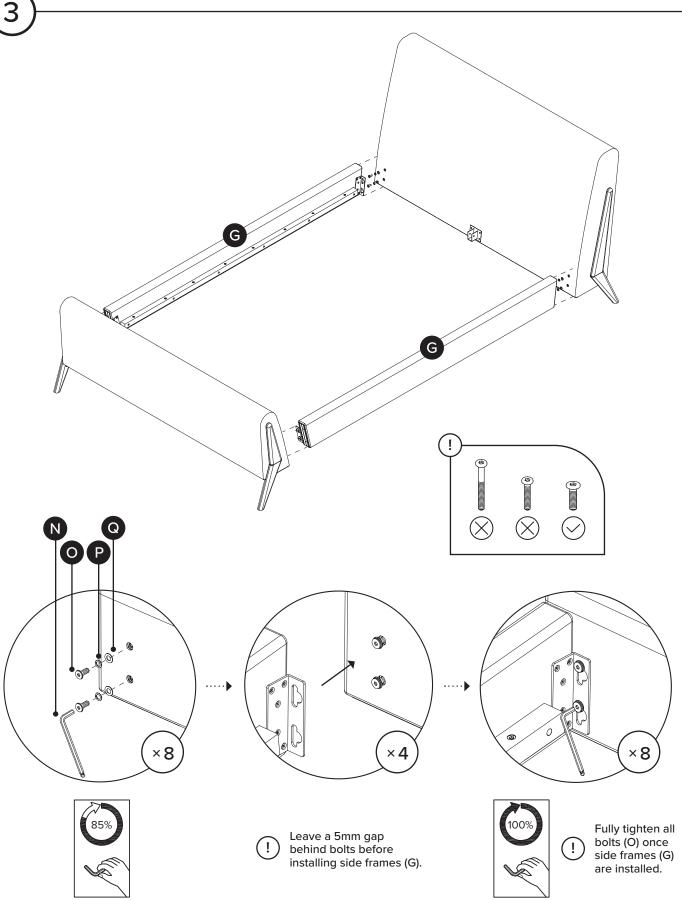

| PARTS INVENTORY |                     |     |  |
|-----------------|---------------------|-----|--|
| ID              | DESCRIPTION         | QTY |  |
| A               | HEADBOARD           | 1   |  |
| B               | RIGHT HEADBOARD LEG | 1   |  |
| C               | LEFT HEADBOARD LEG  | 1   |  |
| D               | FOOTBOARD           | 1   |  |
| <b>6</b>        | RIGHT FOOTBOARD LEG | 1   |  |
| •               | LEFT FOOTBOARD LEG  | 1   |  |
| G               | SIDE FRAME          | 2   |  |
| •               | CENTER FRAME        | 1   |  |
| 0               | SLATS               | 4   |  |

|          | PARTS INVENTORY      | CONT. |     |
|----------|----------------------|-------|-----|
| ID       | DESCRIPTION          |       | QTY |
| •        | BRACKET              |       | 4   |
| K        | M6 WASHER            |       | 26  |
| O        | M6 × 20MM BOLT       | (1)   | 8   |
| M        | M4 ALLEN KEY         |       | 1   |
| N        | M5 ALLEN KEY (BLACK) |       | 1   |
| 0        | M8 × 20MM BOLT       | (1)   | 8   |
| P        | M8 LOCK WASHER       |       | 8   |
| Q        | M8 WASHER            |       | 8   |
| R        | 1/4-20 BOLT          | (a)   | 2   |
| S        | NUT                  |       | 2   |
| <b>O</b> | WRENCH               | 2 G   | 1   |
| 0        | M6 × 35MM BOLT       | (0)   | 16  |
| V        | M6 LOCK WASHER       | @     | 22  |
|          |                      |       |     |

(3)