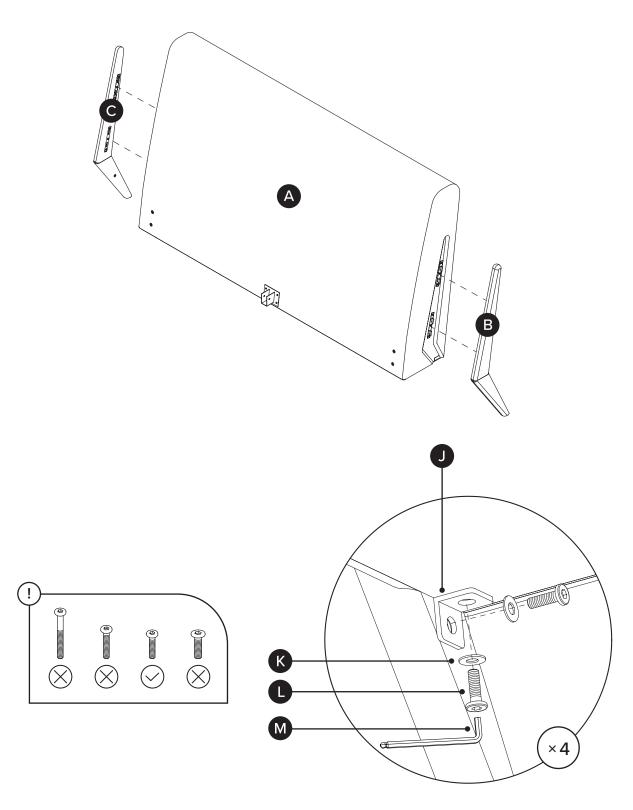

ARTICLE. MICKA Bed Page 3 of 7

Insert and tighten bolt to the wooden leg (B/C) first, before bolting to the headboard (A).

! Insert and tighten bolt to the wooden leg (E/F) first, before bolting to the footboard (D).