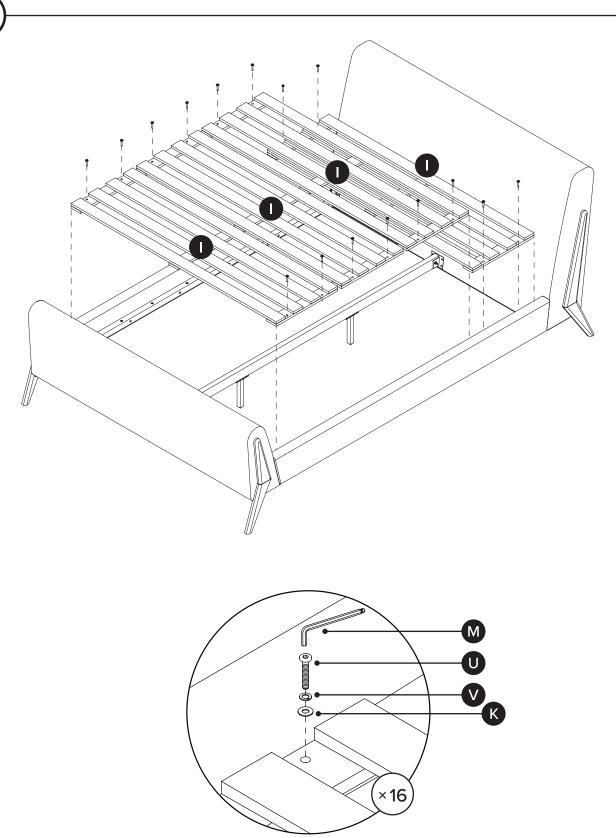

| PARTS INVENTORY |                     |     |  |
|-----------------|---------------------|-----|--|
| ID              | DESCRIPTION         | QTY |  |
| A               | HEADBOARD           | 1   |  |
| B               | RIGHT HEADBOARD LEG | 1   |  |
| C               | LEFT HEADBOARD LEG  | 1   |  |
| D               | FOOTBOARD           | 1   |  |
| <b>6</b>        | RIGHT FOOTBOARD LEG | 1   |  |
| •               | LEFT FOOTBOARD LEG  | 1   |  |
| G               | SIDE FRAME          | 2   |  |
| •               | CENTER FRAME        | 1   |  |
| 0               | SLATS               | 4   |  |

|          | PARTS INVENTORY      | CONT. |     |
|----------|----------------------|-------|-----|
| ID       | DESCRIPTION          |       | QTY |
| •        | BRACKET              |       | 4   |
| K        | M6 WASHER            |       | 26  |
| O        | M6 × 20MM BOLT       | (1)   | 8   |
| M        | M4 ALLEN KEY         |       | 1   |
| N        | M5 ALLEN KEY (BLACK) |       | 1   |
| 0        | M8 × 20MM BOLT       | (1)   | 8   |
| P        | M8 LOCK WASHER       |       | 8   |
| Q        | M8 WASHER            |       | 8   |
| R        | 1/4-20 BOLT          | (a)   | 2   |
| S        | NUT                  |       | 2   |
| <b>O</b> | WRENCH               | 2 G   | 1   |
| 0        | M6 × 35MM BOLT       | (0)   | 16  |
| V        | M6 LOCK WASHER       | @     | 22  |
|          |                      |       |     |