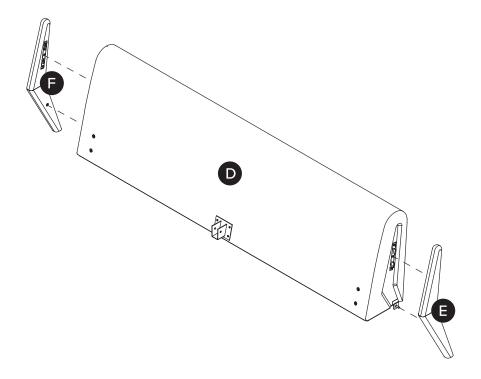

ARTICLE. MICKA Bed Page 3 of 7

Insert and tighten bolt to the wooden leg (B/C) first, before bolting to the headboard (A).

! Insert and tighten bolt to the wooden leg (E/F) first, before bolting to the footboard (D).