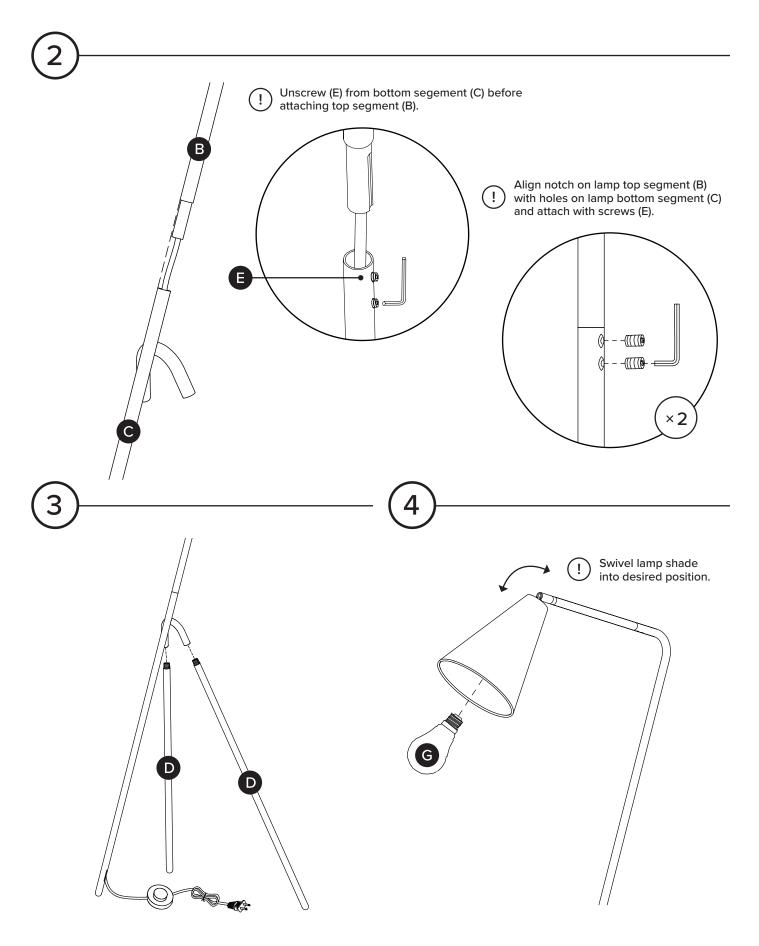

## ASSEMBLY INSTRUCTIONS

Read these instructions carefully and keep for future reference. Refer to parts inventory for guidance, and ensure you have all pieces before starting.

When assembling, place all parts on a soft, clean, and flat surface such as a carpet to prevent scratches.

| PARTS INVENTORY |                       |       |
|-----------------|-----------------------|-------|
| ID              | DESCRIPTION           | QTY   |
| A               | SHADE SEGMENT         | 1     |
| B               | LAMP TOP SEGMENT      | 1     |
| C               | LAMP BOTTOM SEGMENT   | 1     |
| D               | LEG                   | 2     |
| e               | SET SCREW             | 4 + 2 |
| F               | 2MM ALLEN KEY         | 1     |
| G               | BULB (E26 4W LED A19) | 1     |