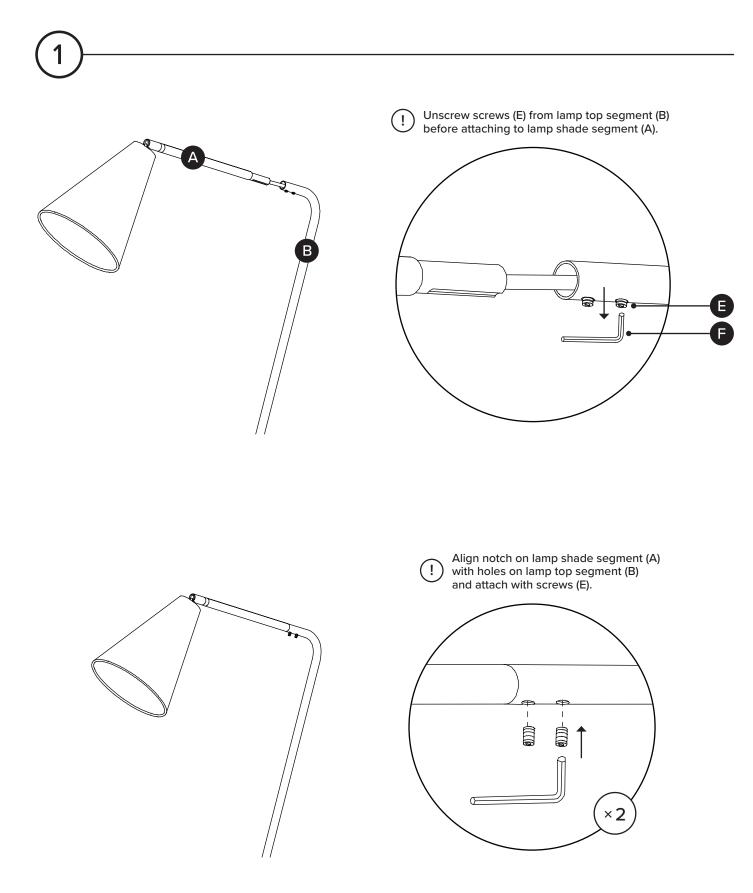

## ASSEMBLY INSTRUCTIONS

Read these instructions carefully and keep for future reference. Refer to parts inventory for guidance, and ensure you have all pieces before starting.

When assembling, place all parts on a soft, clean, and flat surface such as a carpet to prevent scratches.

| PARTS INVENTORY |                       |       |
|-----------------|-----------------------|-------|
| ID              | DESCRIPTION           | QTY   |
| A               | SHADE SEGMENT         | 1     |
| B               | LAMP TOP SEGMENT      | 1     |
| C               | LAMP BOTTOM SEGMENT   | 1     |
| D               | LEG                   | 2     |
| e               | SET SCREW             | 4 + 2 |
| F               | 2MM ALLEN KEY         | 1     |
| G               | BULB (E26 4W LED A19) | 1     |