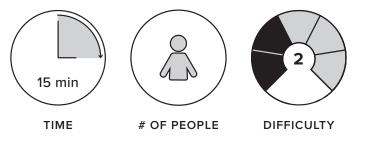

## ASSEMBLY INSTRUCTIONS

Read these instructions carefully and keep for future reference. Refer to parts inventory for guidance, and ensure you have all pieces before starting.

When assembling, place all parts on a soft, clean, and flat surface such as a carpet to prevent scratches.