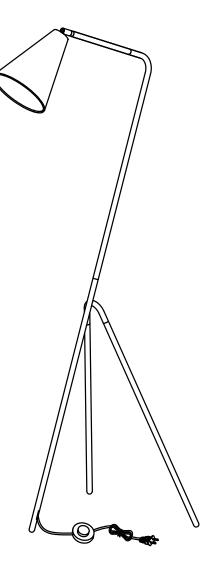

Assembly Instructions

Floor Lamp

## ASSEMBLY INSTRUCTIONS

Read these instructions carefully and keep for future reference. Refer to parts inventory for guidance, and ensure you have all pieces before starting.

When assembling, place all parts on a soft, clean, and flat surface such as a carpet to prevent scratches.