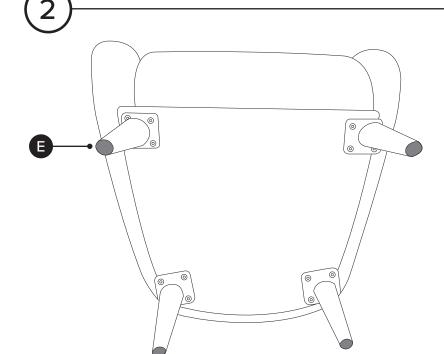

tructions carefully and keep for future reference. Refer to parts inventory for guidance, and ensure you have all pieces before starting.

When assembling, place all parts on a soft, clean, and flat surface such as a carpet to prevent scratches.

If you're having difficulty, our friendly Customer Care team is always here to help. Call us at **1.888.746.3455** during business hours, email **service@article.com** or chat live at **article.com**.



| PARTS INVENTORY |             |  |     |
|-----------------|-------------|--|-----|
| ID              | DESCRIPTION |  | QTY |
| A               | LEGS        |  | 4   |
| B               | BOLT        |  | 12  |
| G               | WASHER      |  | 12  |
| D               | ALLEN KEY   |  | 1   |
| <b>(</b>        | FELT PAD    |  | 4   |











Fully tighten all bolts once legs are aligned properly.