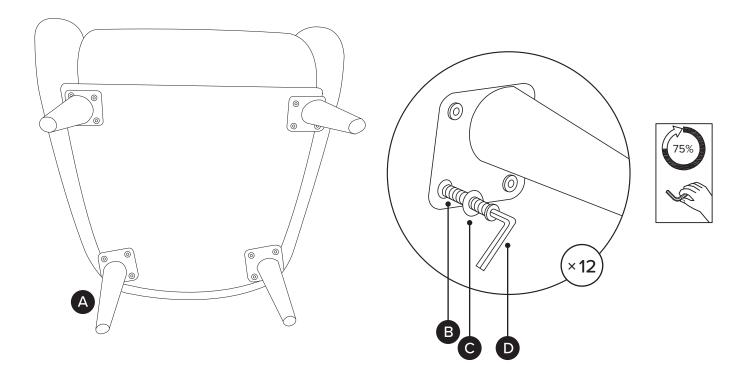

| PARTS INVENTORY |             |  |     |
|-----------------|-------------|--|-----|
| ID              | DESCRIPTION |  | QTY |
| A               | LEGS        |  | 4   |
| B               | BOLT        |  | 12  |
| G               | WASHER      |  | 12  |
| D               | ALLEN KEY   |  | 1   |
| <b>(</b>        | FELT PAD    |  | 4   |

Fully tighten all bolts once legs are aligned properly.