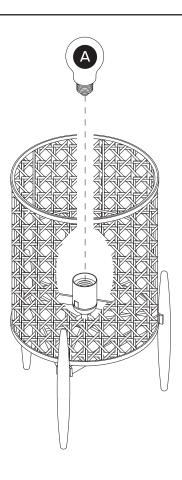

| PARTS INVENTORY |                       |     |
|-----------------|-----------------------|-----|
| ID              | DESCRIPTION           | QTY |
| A               | BULB (E26 2W LED G50) | 1   |

**TOOL FREE** 