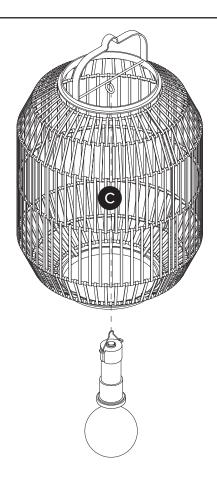

| PARTS INVENTORY |                             |     |
|-----------------|-----------------------------|-----|
| ID              | DESCRIPTION                 | QTY |
| A               | G80 4W LED BULB (4.5V ONLY) | 1   |
| В               | SOCKET                      | 1   |
| G               | SHADE                       | 1   |