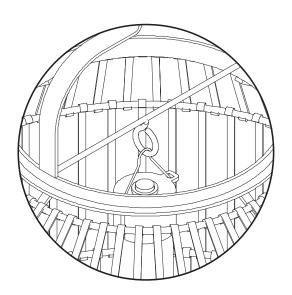

| PARTS INVENTORY |                             |     |
|-----------------|-----------------------------|-----|
| ID              | DESCRIPTION                 | QTY |
| A               | G80 4W LED BULB (4.5V ONLY) | 1   |
| В               | SOCKET                      | 1   |
| G               | SHADE                       | 1   |