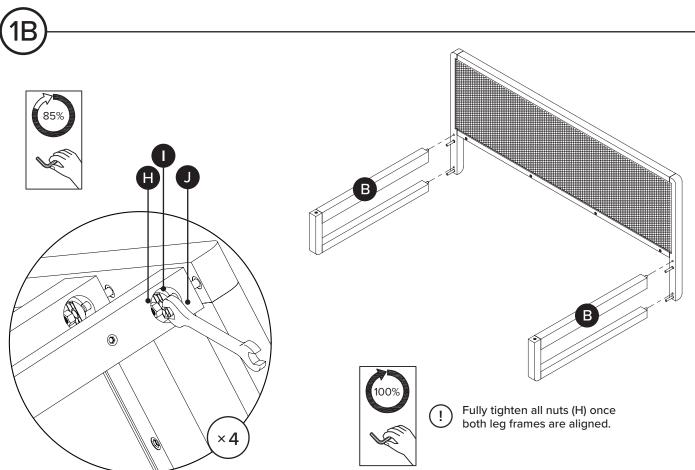

| PARTS INVENTORY |              |     |  |
|-----------------|--------------|-----|--|
| ID              | DESCRIPTION  | QTY |  |
| A               | BACK FRAME   | 1   |  |
| B               | LEG FRAME    | 2   |  |
| C               | SEAT         | 1   |  |
| D               | CENTER LEG   | 1   |  |
| •               | SEAT CUSHION | 1   |  |
| <b>6</b>        | PILLOW       | 1   |  |

| PARTS INVENTORY CONT. |                       |          |     |
|-----------------------|-----------------------|----------|-----|
| ID                    | DESCRIPTION           |          | QTY |
| G                     | M8 × 80MM THREAD BOLT | (3       | 4   |
|                       | NUT                   |          | 4   |
| 0                     | CRESCENT WASHER       |          | 4   |
| 0                     | WRENCH                |          | 1   |
| K                     | ALLEN KEY             |          | 1   |
| •                     | M8 × 55MM BOLT        | 0)       | 2   |
| M                     | M8 × 90MM BOLT        | <u> </u> | 4   |
| N                     | LOCK WASHER           | @        | 4   |
| 0                     | WASHER                |          | 4   |
|                       |                       |          |     |