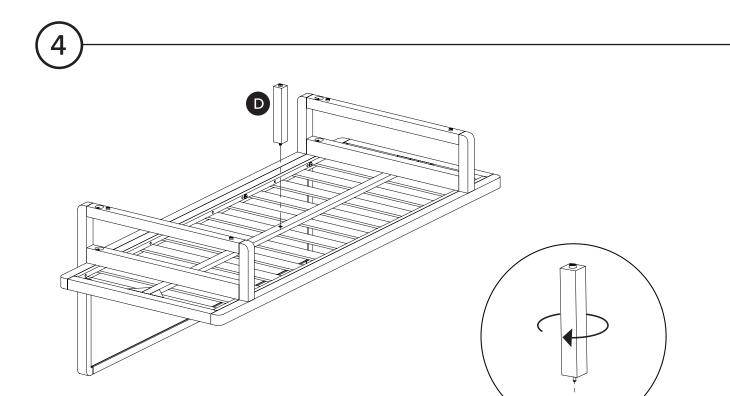

| PARTS INVENTORY |              |     |  |
|-----------------|--------------|-----|--|
| ID              | DESCRIPTION  | QTY |  |
| A               | BACK FRAME   | 1   |  |
| B               | LEG FRAME    | 2   |  |
| C               | SEAT         | 1   |  |
| D               | CENTER LEG   | 1   |  |
| •               | SEAT CUSHION | 1   |  |
| <b>6</b>        | PILLOW       | 1   |  |