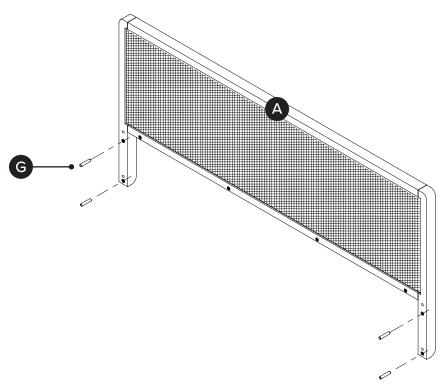

| PARTS INVENTORY |              |     |  |
|-----------------|--------------|-----|--|
| ID              | DESCRIPTION  | QTY |  |
| A               | BACK FRAME   | 1   |  |
| B               | LEG FRAME    | 2   |  |
| C               | SEAT         | 1   |  |
| D               | CENTER LEG   | 1   |  |
| •               | SEAT CUSHION | 1   |  |
| <b>6</b>        | PILLOW       | 1   |  |

| PARTS INVENTORY CONT. |                       |          |     |
|-----------------------|-----------------------|----------|-----|
| ID                    | DESCRIPTION           |          | QTY |
| G                     | M8 × 80MM THREAD BOLT | (3       | 4   |
|                       | NUT                   |          | 4   |
| 0                     | CRESCENT WASHER       |          | 4   |
| 0                     | WRENCH                |          | 1   |
| K                     | ALLEN KEY             |          | 1   |
| •                     | M8 × 55MM BOLT        | 0)       | 2   |
| M                     | M8 × 90MM BOLT        | <u> </u> | 4   |
| N                     | LOCK WASHER           | @        | 4   |
| 0                     | WASHER                |          | 4   |
|                       |                       |          |     |