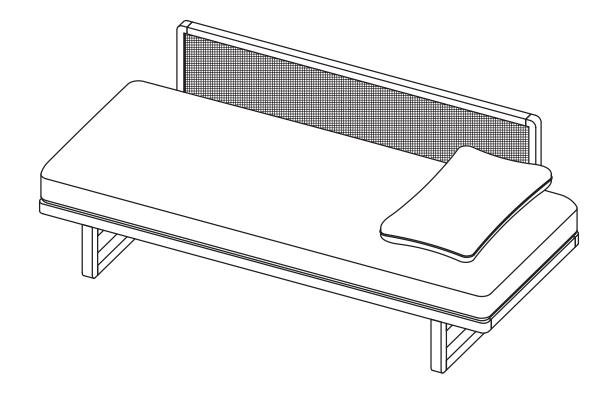

## **Assembly Instructions**

OLALLA

Daybed

ARTICLE. OLALLA Daybed Page 2 of 5

| PARTS INVENTORY |              |     |  |
|-----------------|--------------|-----|--|
| ID              | DESCRIPTION  | QTY |  |
| A               | BACK FRAME   | 1   |  |
| B               | LEG FRAME    | 2   |  |
| C               | SEAT         | 1   |  |
| D               | CENTER LEG   | 1   |  |
| •               | SEAT CUSHION | 1   |  |
| <b>6</b>        | PILLOW       | 1   |  |