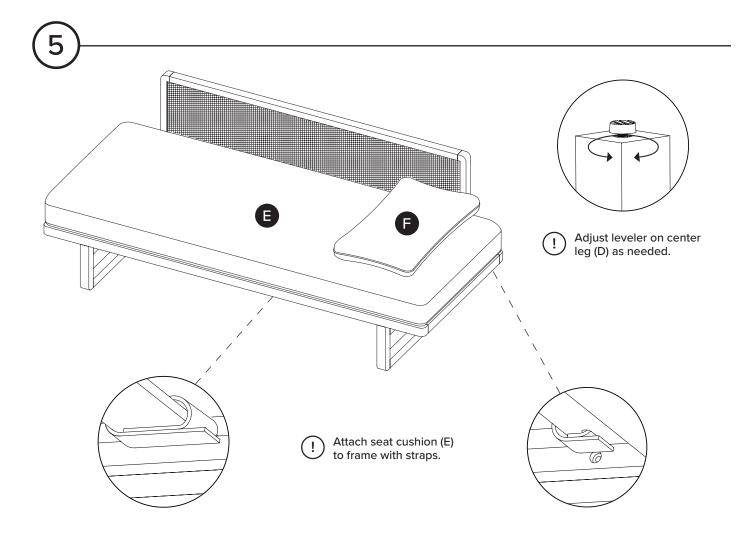

| PARTS INVENTORY |              |     |  |
|-----------------|--------------|-----|--|
| ID              | DESCRIPTION  | QTY |  |
| A               | BACK FRAME   | 1   |  |
| B               | LEG FRAME    | 2   |  |
| C               | SEAT         | 1   |  |
| D               | CENTER LEG   | 1   |  |
| •               | SEAT CUSHION | 1   |  |
| <b>6</b>        | PILLOW       | 1   |  |