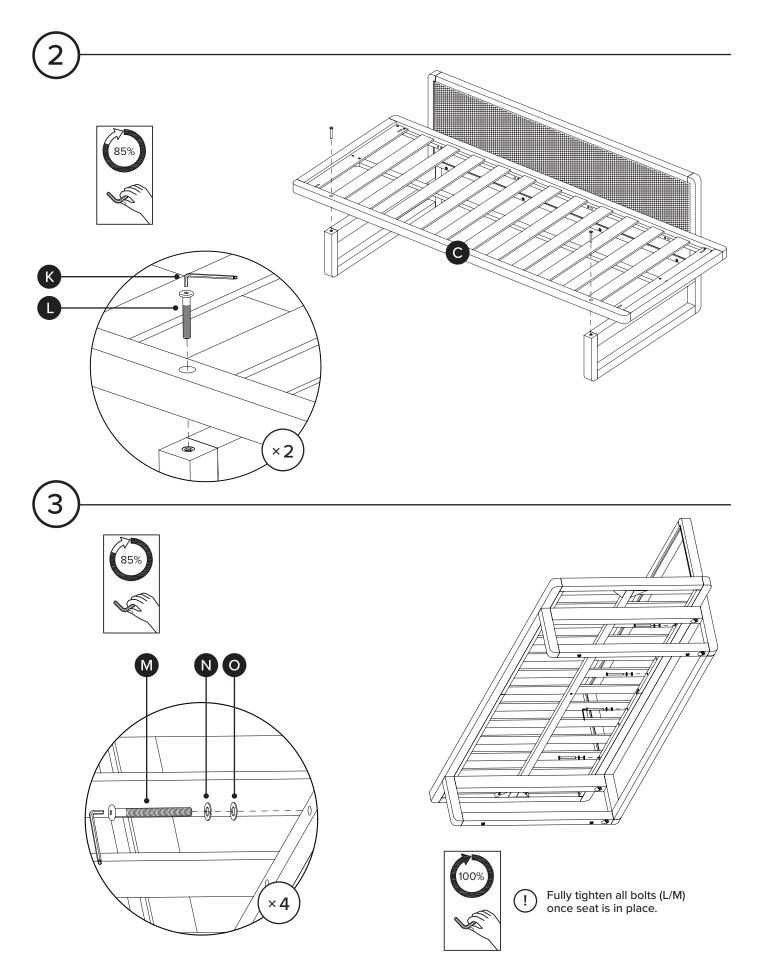

| PARTS INVENTORY |              |     |  |
|-----------------|--------------|-----|--|
| ID              | DESCRIPTION  | QTY |  |
| A               | BACK FRAME   | 1   |  |
| B               | LEG FRAME    | 2   |  |
| C               | SEAT         | 1   |  |
| D               | CENTER LEG   | 1   |  |
| •               | SEAT CUSHION | 1   |  |
| <b>6</b>        | PILLOW       | 1   |  |

| PARTS INVENTORY CONT. |                       |          |     |
|-----------------------|-----------------------|----------|-----|
| ID                    | DESCRIPTION           |          | QTY |
| G                     | M8 × 80MM THREAD BOLT | (3       | 4   |
|                       | NUT                   |          | 4   |
| 0                     | CRESCENT WASHER       |          | 4   |
| 0                     | WRENCH                |          | 1   |
| K                     | ALLEN KEY             |          | 1   |
| •                     | M8 × 55MM BOLT        | 0)       | 2   |
| M                     | M8 × 90MM BOLT        | <u> </u> | 4   |
| N                     | LOCK WASHER           | @        | 4   |
| 0                     | WASHER                |          | 4   |
|                       |                       |          |     |