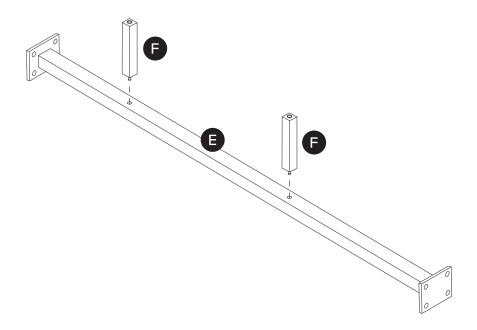

| PARTS INVENTORY |              |     |  |
|-----------------|--------------|-----|--|
| ID              | DESCRIPTION  | QTY |  |
| A               | HEADBOARD    | 1   |  |
| B               | SIDE FRAME   | 2   |  |
| G               | FOOTBOARD    | 1   |  |
| D               | CORNER LEG   | 4   |  |
| •               | CENTER FRAME | 1   |  |
| •               | CENTER LEG   | 2   |  |
| G               | SLATS        | 4   |  |

| PARTS INVENTORY CONT. |                 |          |     |  |
|-----------------------|-----------------|----------|-----|--|
| ID                    | DESCRIPTION     |          | QTY |  |
| •                     | M8 × 30MM BOLT  | 0        | 20  |  |
| 0                     | ALLEN KEY       |          | 1   |  |
| 0                     | M10 × 30MM BOLT |          | 12  |  |
| K                     | M5 × 40MM SCREW | grinnin. | 16  |  |