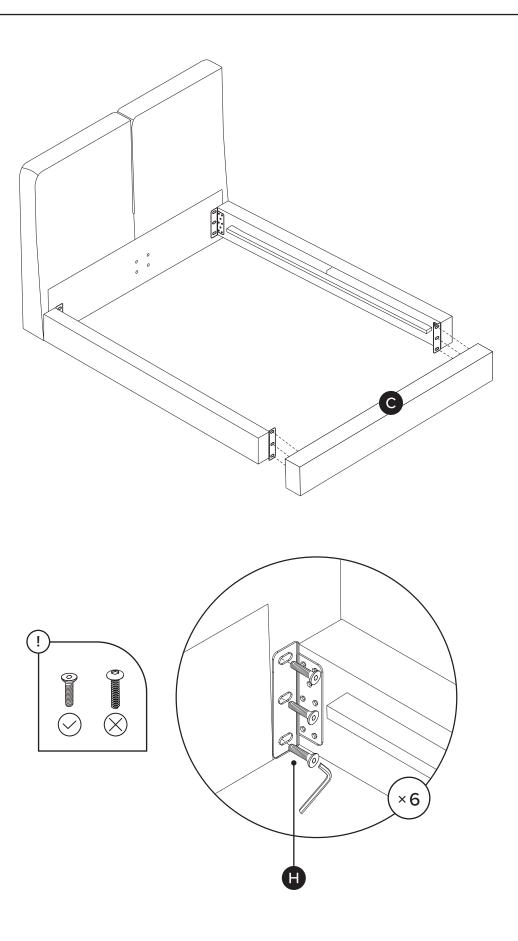

| PARTS INVENTORY |              |     |  |
|-----------------|--------------|-----|--|
| ID              | DESCRIPTION  | QTY |  |
| A               | HEADBOARD    | 1   |  |
| B               | SIDE FRAME   | 2   |  |
| G               | FOOTBOARD    | 1   |  |
| D               | CORNER LEG   | 4   |  |
| •               | CENTER FRAME | 1   |  |
| •               | CENTER LEG   | 2   |  |
| G               | SLATS        | 4   |  |

| PARTS INVENTORY CONT. |                 |          |     |  |
|-----------------------|-----------------|----------|-----|--|
| ID                    | DESCRIPTION     |          | QTY |  |
| •                     | M8 × 30MM BOLT  | 0        | 20  |  |
| 0                     | ALLEN KEY       |          | 1   |  |
| 0                     | M10 × 30MM BOLT |          | 12  |  |
| K                     | M5 × 40MM SCREW | grinnin. | 16  |  |