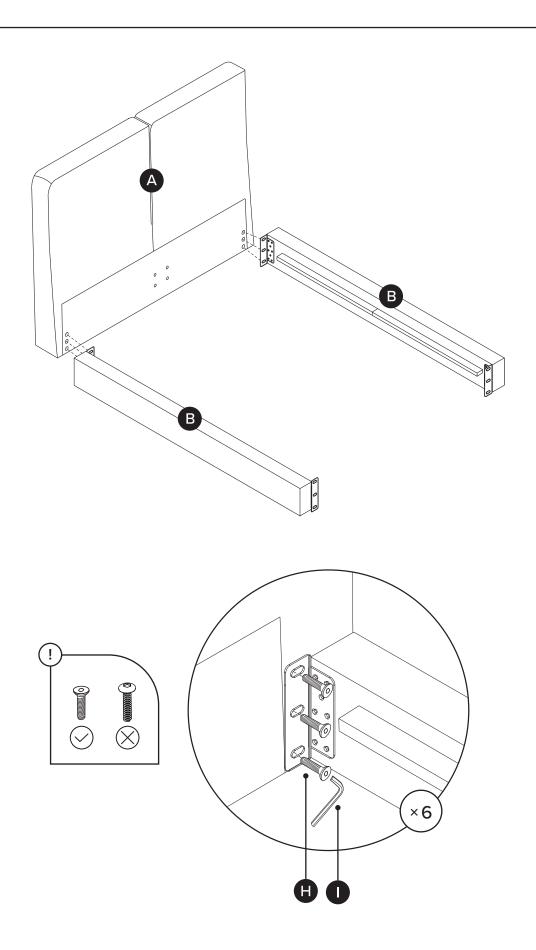

| PARTS INVENTORY |              |     |  |
|-----------------|--------------|-----|--|
| ID              | DESCRIPTION  | QTY |  |
| A               | HEADBOARD    | 1   |  |
| B               | SIDE FRAME   | 2   |  |
| G               | FOOTBOARD    | 1   |  |
| D               | CORNER LEG   | 4   |  |
| •               | CENTER FRAME | 1   |  |
| •               | CENTER LEG   | 2   |  |
| G               | SLATS        | 4   |  |

| PARTS INVENTORY CONT. |                 |          |     |  |
|-----------------------|-----------------|----------|-----|--|
| ID                    | DESCRIPTION     |          | QTY |  |
| •                     | M8 × 30MM BOLT  | 0        | 20  |  |
| 0                     | ALLEN KEY       |          | 1   |  |
| 0                     | M10 × 30MM BOLT |          | 12  |  |
| K                     | M5 × 40MM SCREW | grinnin. | 16  |  |