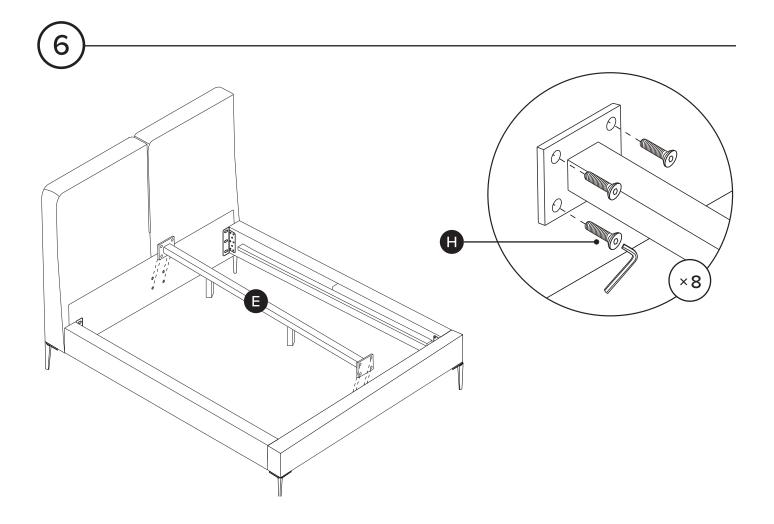

| PARTS INVENTORY |              |     |  |
|-----------------|--------------|-----|--|
| ID              | DESCRIPTION  | QTY |  |
| A               | HEADBOARD    | 1   |  |
| B               | SIDE FRAME   | 2   |  |
| G               | FOOTBOARD    | 1   |  |
| D               | CORNER LEG   | 4   |  |
| •               | CENTER FRAME | 1   |  |
| •               | CENTER LEG   | 2   |  |
| G               | SLATS        | 4   |  |

| PARTS INVENTORY CONT. |                 |          |     |  |
|-----------------------|-----------------|----------|-----|--|
| ID                    | DESCRIPTION     |          | QTY |  |
| •                     | M8 × 30MM BOLT  | 0        | 20  |  |
| 0                     | ALLEN KEY       |          | 1   |  |
| 0                     | M10 × 30MM BOLT |          | 12  |  |
| K                     | M5 × 40MM SCREW | grinnin. | 16  |  |