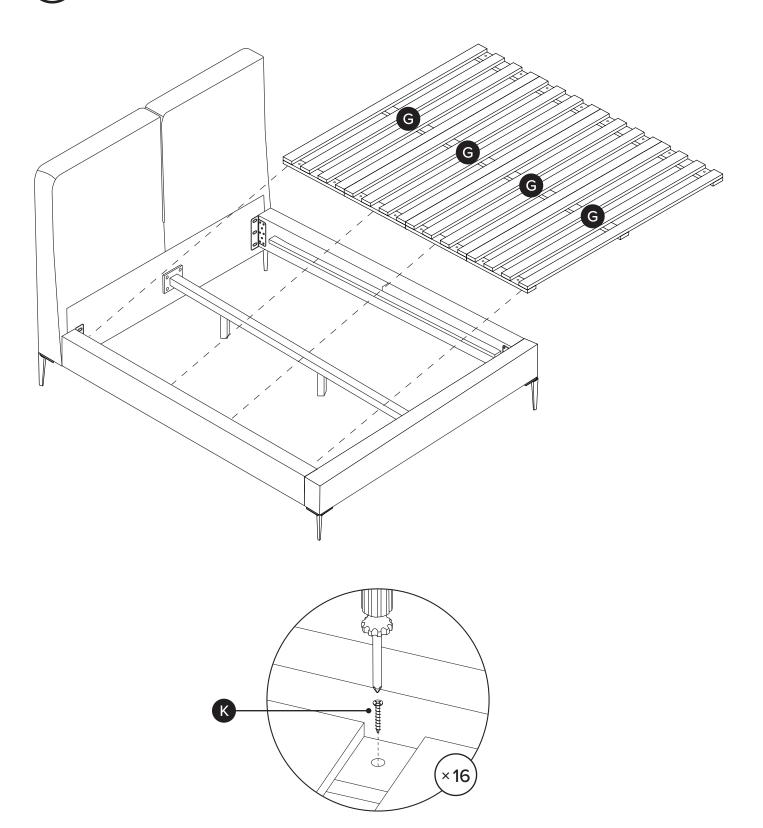

| PARTS INVENTORY |              |     |  |
|-----------------|--------------|-----|--|
| ID              | DESCRIPTION  | QTY |  |
| A               | HEADBOARD    | 1   |  |
| B               | SIDE FRAME   | 2   |  |
| G               | FOOTBOARD    | 1   |  |
| D               | CORNER LEG   | 4   |  |
| •               | CENTER FRAME | 1   |  |
| •               | CENTER LEG   | 2   |  |
| G               | SLATS        | 4   |  |

| PARTS INVENTORY CONT. |                 |          |     |  |
|-----------------------|-----------------|----------|-----|--|
| ID                    | DESCRIPTION     |          | QTY |  |
| •                     | M8 × 30MM BOLT  | 0        | 20  |  |
| 0                     | ALLEN KEY       |          | 1   |  |
| 0                     | M10 × 30MM BOLT |          | 12  |  |
| K                     | M5 × 40MM SCREW | grinnin. | 16  |  |