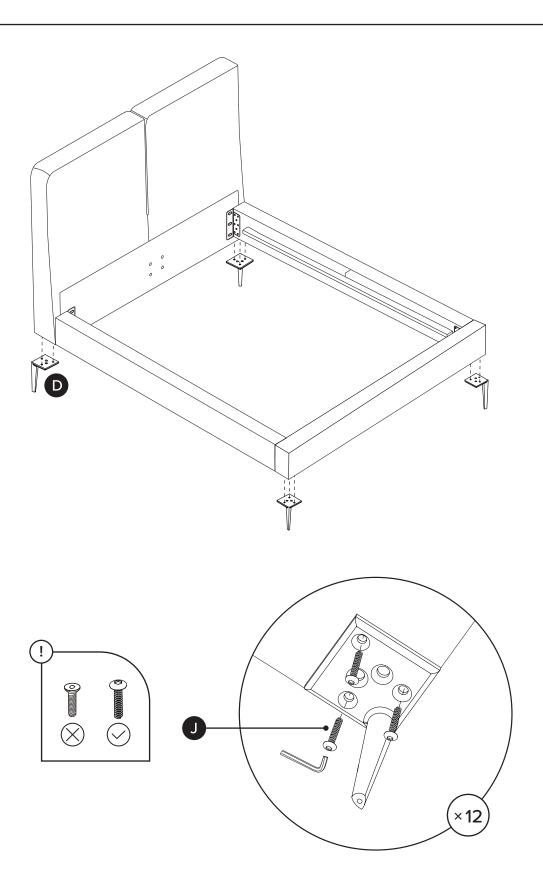

| PARTS INVENTORY |              |     |  |
|-----------------|--------------|-----|--|
| ID              | DESCRIPTION  | QTY |  |
| A               | HEADBOARD    | 1   |  |
| B               | SIDE FRAME   | 2   |  |
| G               | FOOTBOARD    | 1   |  |
| D               | CORNER LEG   | 4   |  |
| •               | CENTER FRAME | 1   |  |
| •               | CENTER LEG   | 2   |  |
| G               | SLATS        | 4   |  |

| PARTS INVENTORY CONT. |                 |          |     |  |
|-----------------------|-----------------|----------|-----|--|
| ID                    | DESCRIPTION     |          | QTY |  |
| •                     | M8 × 30MM BOLT  | 0        | 20  |  |
| 0                     | ALLEN KEY       |          | 1   |  |
| 0                     | M10 × 30MM BOLT |          | 12  |  |
| K                     | M5 × 40MM SCREW | grinnin. | 16  |  |