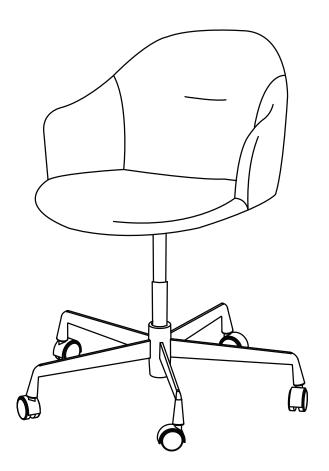

| PARTS INVENTORY |                   |     |
|-----------------|-------------------|-----|
| ID              | DESCRIPTION       | QTY |
| A               | BASE              | 1   |
| B               | SEAT              | 1   |
| 6               | GAS PUMP          | 1   |
| D               | LEGS WITH CASTORS | 1   |
| <b>B</b>        | ALLEN KEY         | 1   |
| <b>6</b>        | M6 × 20MM BOLT    | 4   |
| G               | WASHER            | 4   |