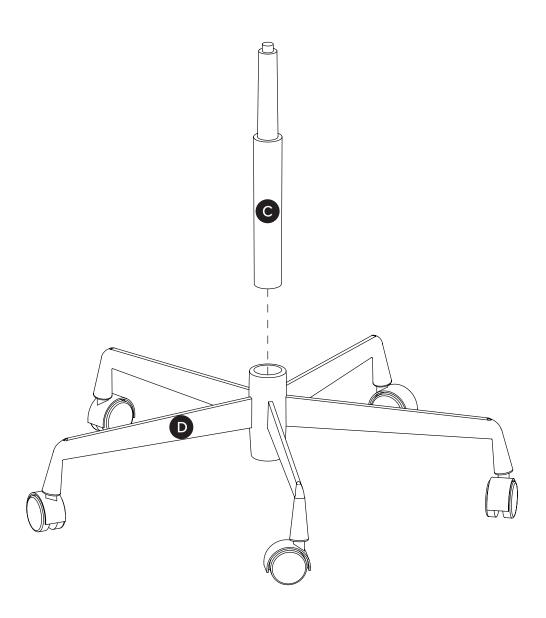

| PARTS INVENTORY |                   |     |
|-----------------|-------------------|-----|
| ID              | DESCRIPTION       | QTY |
| A               | BASE              | 1   |
| B               | SEAT              | 1   |
| 6               | GAS PUMP          | 1   |
| D               | LEGS WITH CASTORS | 1   |
| <b>B</b>        | ALLEN KEY         | 1   |
| <b>6</b>        | M6 × 20MM BOLT    | 4   |
| G               | WASHER            | 4   |