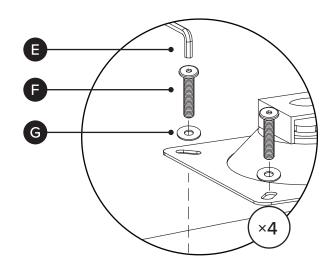

| PARTS INVENTORY |                   |     |
|-----------------|-------------------|-----|
| ID              | DESCRIPTION       | QTY |
| A               | BASE              | 1   |
| B               | SEAT              | 1   |
| 6               | GAS PUMP          | 1   |
| D               | LEGS WITH CASTORS | 1   |
| <b>B</b>        | ALLEN KEY         | 1   |
| <b>6</b>        | M6 × 20MM BOLT    | 4   |
| G               | WASHER            | 4   |