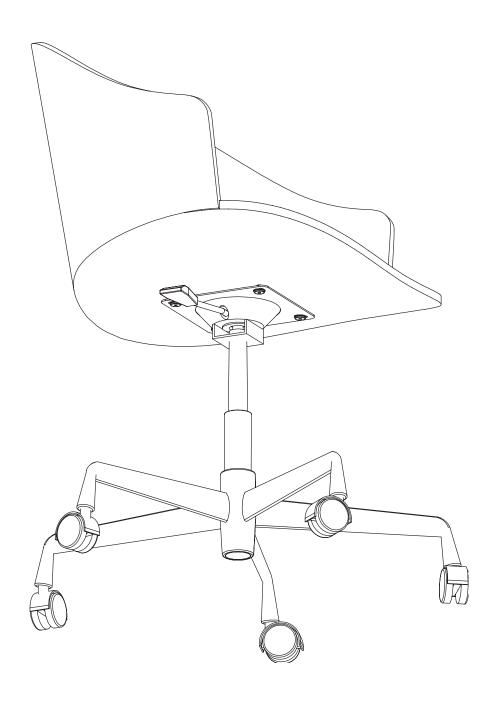

| PARTS INVENTORY |                   |     |
|-----------------|-------------------|-----|
| ID              | DESCRIPTION       | QTY |
| A               | BASE              | 1   |
| B               | SEAT              | 1   |
| 6               | GAS PUMP          | 1   |
| D               | LEGS WITH CASTORS | 1   |
| <b>B</b>        | ALLEN KEY         | 1   |
| <b>6</b>        | M6 × 20MM BOLT    | 4   |
| G               | WASHER            | 4   |