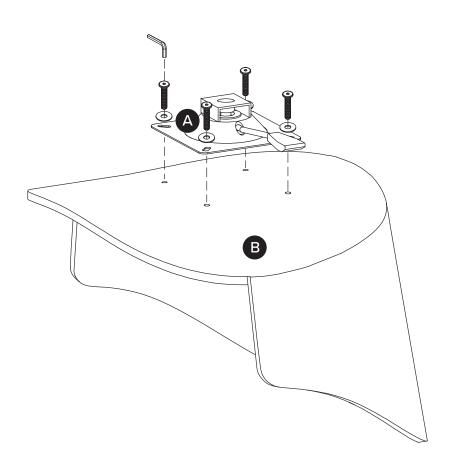

| PARTS INVENTORY |                   |     |
|-----------------|-------------------|-----|
| ID              | DESCRIPTION       | QTY |
| A               | BASE              | 1   |
| B               | SEAT              | 1   |
| 6               | GAS PUMP          | 1   |
| D               | LEGS WITH CASTORS | 1   |
| <b>B</b>        | ALLEN KEY         | 1   |
| <b>6</b>        | M6 × 20MM BOLT    | 4   |
| G               | WASHER            | 4   |