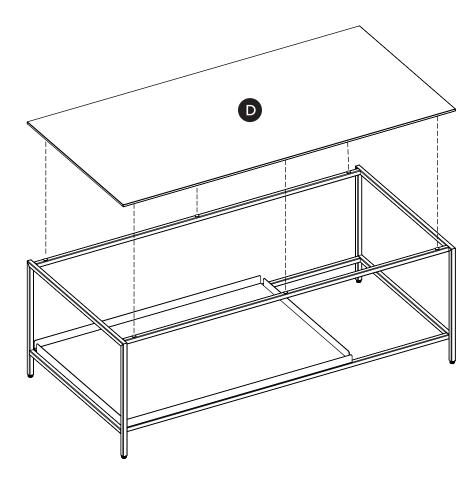

| PARTS INVENTORY |              |     |
|-----------------|--------------|-----|
| ID              | DESCRIPTION  | QTY |
| A               | FRAME        | 1   |
| B               | LOWER SHELF  | 1   |
| C               | GLASS BUMPER | 6   |
| D               | TABLE TOP    | 1   |