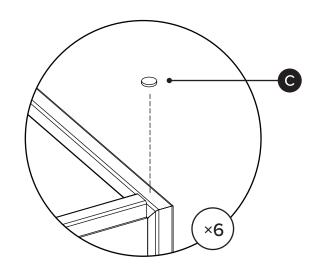

| PARTS INVENTORY |              |     |
|-----------------|--------------|-----|
| ID              | DESCRIPTION  | QTY |
| A               | FRAME        | 1   |
| B               | LOWER SHELF  | 1   |
| C               | GLASS BUMPER | 6   |
| D               | TABLE TOP    | 1   |