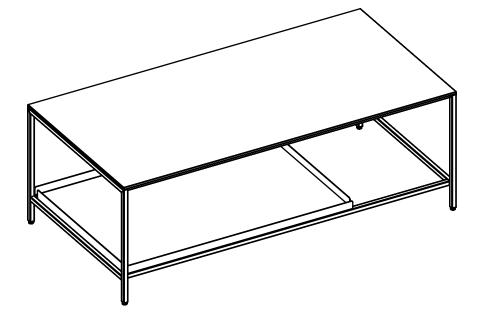

## LUTTO

Coffee Table

| PARTS INVENTORY |              |     |
|-----------------|--------------|-----|
| ID              | DESCRIPTION  | QTY |
| A               | FRAME        | 1   |
| B               | LOWER SHELF  | 1   |
| C               | GLASS BUMPER | 6   |
| D               | TABLE TOP    | 1   |