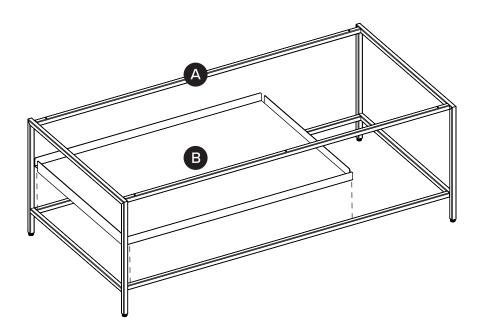

| PARTS INVENTORY |              |     |
|-----------------|--------------|-----|
| ID              | DESCRIPTION  | QTY |
| A               | FRAME        | 1   |
| B               | LOWER SHELF  | 1   |
| C               | GLASS BUMPER | 6   |
| D               | TABLE TOP    | 1   |