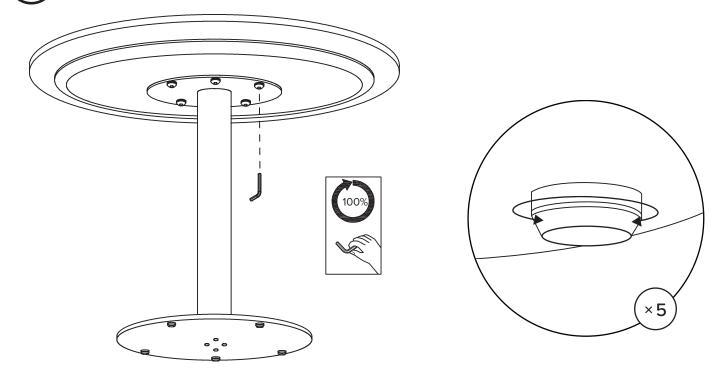

Make sure the base (B) aligns with the holes of the stand (A). Insert all bolts before tightening into it.

(2

ARTICLE. ERNO Dining Table Page 4 of 4

Do not attach table top (D) to stand upside down.

(3B)

Fully tighten all bolts. Adjust levelers on base as needed.