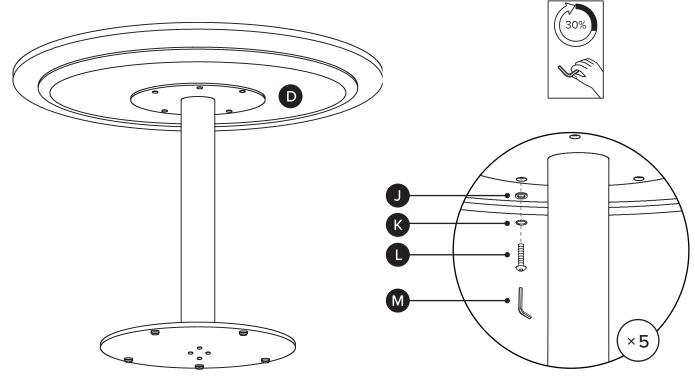

| PARTS INVENTORY |                          |           |     |  |  |
|-----------------|--------------------------|-----------|-----|--|--|
| ID              | DESCRIPTION              |           | QTY |  |  |
| 0               | M8 × 30MM FLAT HEAD BOLT | 9)))))))) | 4   |  |  |
| 0               | M6 WASHER                |           | 5   |  |  |
| K               | M6 LOCK WASHER           |           | 5   |  |  |
| 0               | M6 × 20MM BOLT           | ()<br>()  | 5   |  |  |
| M               | M6 ALLEN KEY             |           | 1   |  |  |

Make sure the base (B) aligns with the holes of the stand (A). Insert all bolts before tightening into it.

(2

ARTICLE. ERNO Dining Table Page 4 of 4

Do not attach table top (D) to stand upside down.

(3B)

Fully tighten all bolts. Adjust levelers on base as needed.