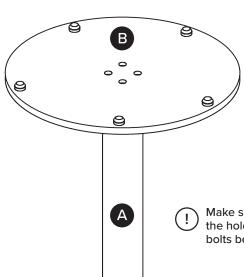

Make sure the base (B) aligns with the holes of the stand (A). Insert all bolts before tightening into it.

(2

ARTICLE. ERNO Dining Table Page 4 of 4

Do not attach table top (D) to stand upside down.

(3B)

Fully tighten all bolts. Adjust levelers on base as needed.