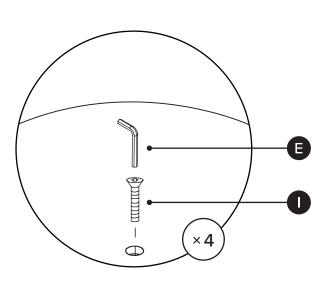

| PARTS INVENTORY |                |                    |     |
|-----------------|----------------|--------------------|-----|
| ID              | DESCRIPTION    |                    | QTY |
| A               | STAND          |                    | 1   |
| B               | BASE           |                    | 1   |
| G               | TABLE TOP BASE |                    | 1   |
| D               | TABLE TOP      |                    | 1   |
| <b>(3</b> )     | M8 ALLEN KEY   |                    | 1   |
| •               | M8 × 30MM BOLT | <b>(</b> ))))))))) | 4   |
| G               | M8 LOCK WASHER |                    | 4   |
| •               | M8 WASHER      |                    | 4   |

| PARTS INVENTORY |                          |           |     |  |  |
|-----------------|--------------------------|-----------|-----|--|--|
| ID              | DESCRIPTION              |           | QTY |  |  |
| 0               | M8 × 30MM FLAT HEAD BOLT | 9)))))))) | 4   |  |  |
| 0               | M6 WASHER                |           | 5   |  |  |
| K               | M6 LOCK WASHER           |           | 5   |  |  |
| 0               | M6 × 20MM BOLT           | ()<br>()  | 5   |  |  |
| M               | M6 ALLEN KEY             |           | 1   |  |  |