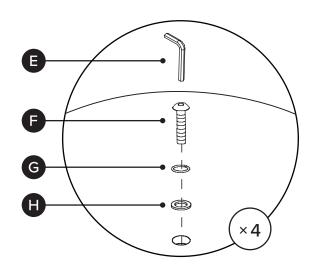

| PARTS INVENTORY |                |                    |     |
|-----------------|----------------|--------------------|-----|
| ID              | DESCRIPTION    |                    | QTY |
| A               | STAND          |                    | 1   |
| B               | BASE           |                    | 1   |
| G               | TABLE TOP BASE |                    | 1   |
| D               | TABLE TOP      |                    | 1   |
| <b>(3</b> )     | M8 ALLEN KEY   |                    | 1   |
| •               | M8 × 30MM BOLT | <b>(</b> ))))))))) | 4   |
| G               | M8 LOCK WASHER |                    | 4   |
| •               | M8 WASHER      |                    | 4   |

| PARTS INVENTORY |                          |           |     |  |  |
|-----------------|--------------------------|-----------|-----|--|--|
| ID              | DESCRIPTION              |           | QTY |  |  |
| 0               | M8 × 30MM FLAT HEAD BOLT | 9)))))))) | 4   |  |  |
| 0               | M6 WASHER                |           | 5   |  |  |
| K               | M6 LOCK WASHER           |           | 5   |  |  |
| 0               | M6 × 20MM BOLT           | ()<br>()  | 5   |  |  |
| M               | M6 ALLEN KEY             |           | 1   |  |  |