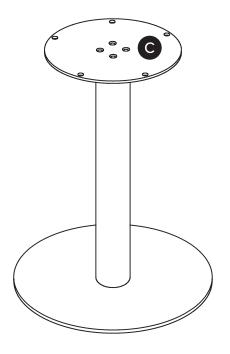

| PARTS INVENTORY |                |                    |     |
|-----------------|----------------|--------------------|-----|
| ID              | DESCRIPTION    |                    | QTY |
| A               | STAND          |                    | 1   |
| B               | BASE           |                    | 1   |
| G               | TABLE TOP BASE |                    | 1   |
| D               | TABLE TOP      |                    | 1   |
| <b>(3</b> )     | M8 ALLEN KEY   |                    | 1   |
| •               | M8 × 30MM BOLT | <b>(</b> ))))))))) | 4   |
| G               | M8 LOCK WASHER |                    | 4   |
| •               | M8 WASHER      |                    | 4   |

Make sure the base (B) aligns with the holes of the stand (A). Insert all bolts before tightening into it.

(2

ARTICLE. ERNO Dining Table Page 4 of 4

Do not attach table top (D) to stand upside down.

(3B)

Fully tighten all bolts. Adjust levelers on base as needed.