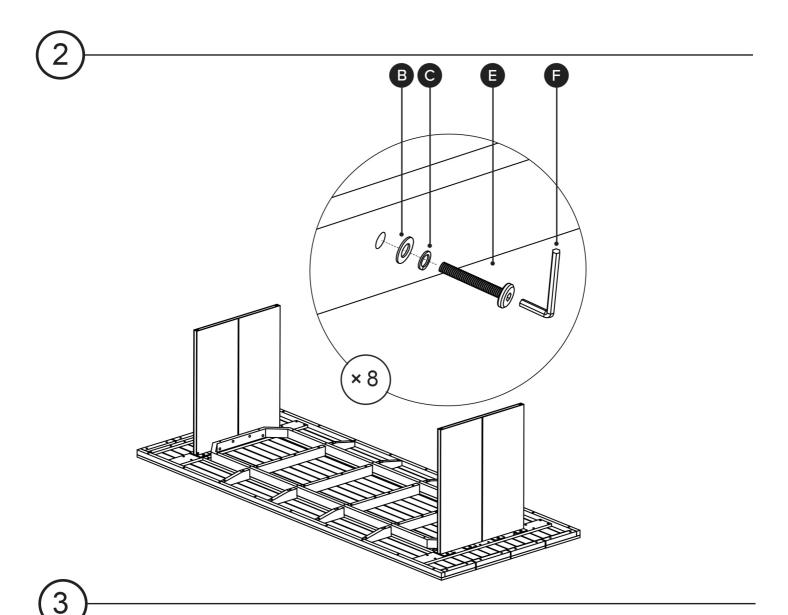

DIFFICULTY

1

Hardware may loosen over time, check the bolts regularly and tighten if necessary.

| PARTS INVENTORY |                |  |     |
|-----------------|----------------|--|-----|
| ID              | DESCRIPTION    |  | QTY |
| A               | LEG            |  | 2   |
| В               | M8 WASHER      |  | 20  |
| C               | M8 LOCK WASHER |  | 20  |
| D               | M8 × 20MM BOLT |  | 12  |
| •               | M8 × 40MM BOLT |  | 8   |
| <b>(3</b> )     | ALLEN KEY      |  | 1   |