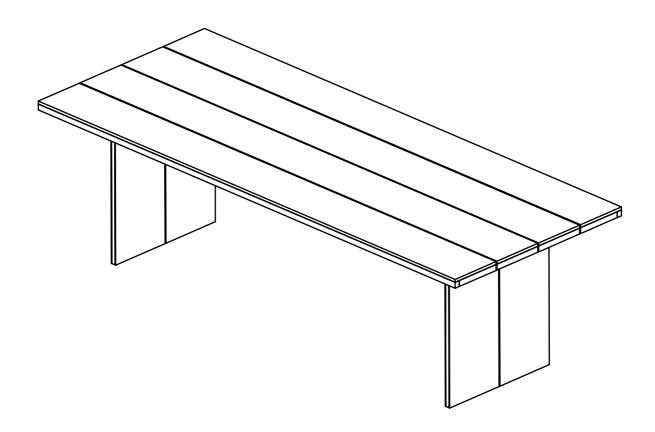

## ARTICLE.

## **Assembly Instructions**



## **NEUHOVE**

**Dining Table** 

ARTICLE. NEUHOVE Dining Table Page 2 of 4

## **ASSEMBLY INSTRUCTIONS**

Read these instructions carefully and keep for future reference. Refer to parts inventory for guidance, and ensure you have all pieces before starting.

When assembling, place all parts on a soft, clean, and flat surface such as a carpet to prevent scratches.

If you're having difficulty, our friendly Customer Care team is always here to help. Call us at 1.888.746.3455 during business hours, emailservice@article.comor chat live at article.com.







TIME 2 OF PEOPLE

DIFFICULTY

1

Hardware may loosen over time, check the bolts regularly and tighten if necessary.

| PARTS INVENTORY |                |  |     |
|-----------------|----------------|--|-----|
| ID              | DESCRI