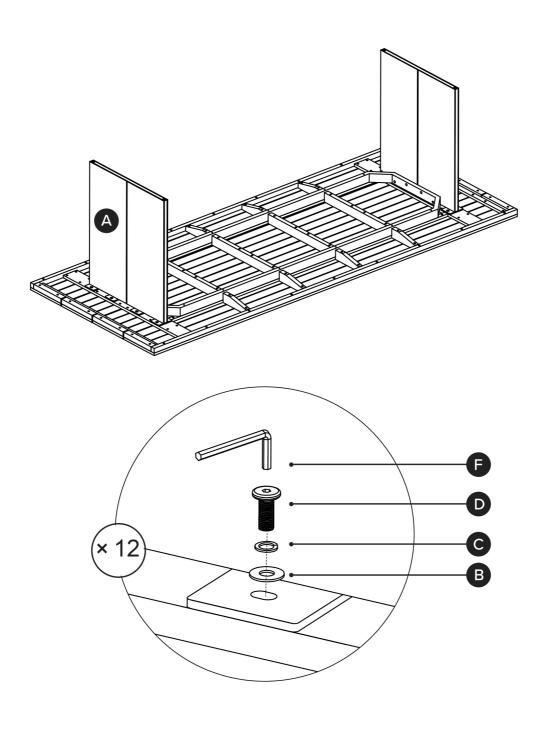

DIFFICULTY

1

Hardware may loosen over time, check the bolts regularly and tighten if necessary.

| PARTS INVENTORY |                |  |     |
|-----------------|----------------|--|-----|
| ID              | DESCRIPTION    |  | QTY |
| A               | LEG            |  | 2   |
| В               | M8 WASHER      |  | 20  |
| C               | M8 LOCK WASHER |  | 20  |
| D               | M8 × 20MM BOLT |  | 12  |
| •               | M8 × 40MM BOLT |  | 8   |
| <b>(3</b> )     | ALLEN KEY      |  | 1   |