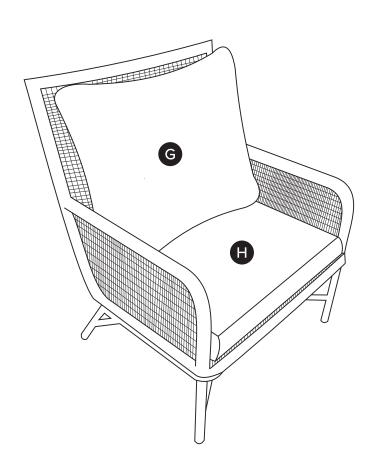

Hardware may loosen over time, check the bolts regularly and tighten if necessary.

| PARTS INVENTORY |                |   |     |
|-----------------|----------------|---|-----|
| ID              | DESCRIPTION    |   | QTY |
| A               | LEG FRAME      |   | 1   |
| B               | SEAT FRAME     |   | 1   |
| C               | M6 LOCK WASHER | Ø | 4   |
| D               | M6 FLAT WASHER | 0 | 4   |
| e               | M6 x 30MM BOLT |   | 4   |
| F               | ALLEN KEY      |   | 1   |
| G               | SEAT CUSHION   |   | 1   |
| H               | BACK CUSHION   |   | 1   |