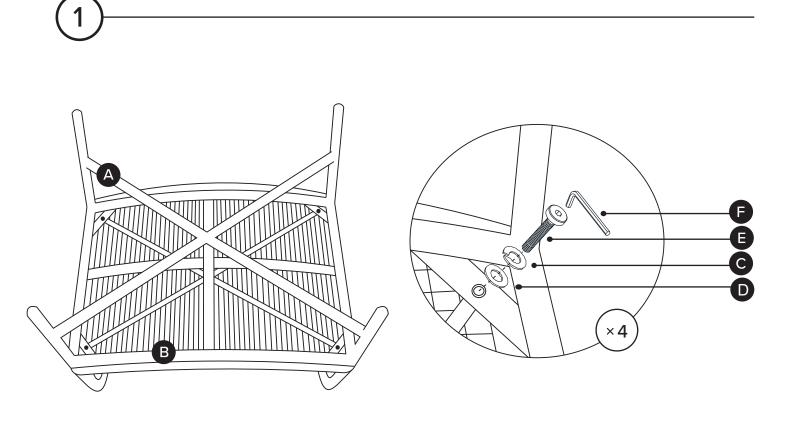

Hardware may loosen over time, check the bolts regularly and tighten if necessary.

| PARTS INVENTORY |                |   |     |
|-----------------|----------------|---|-----|
| ID              | DESCRIPTION    |   | QTY |
| A               | LEG FRAME      |   | 1   |
| B               | SEAT FRAME     |   | 1   |
| C               | M6 LOCK WASHER | Ø | 4   |
| D               | M6 FLAT WASHER | 0 | 4   |
| e               | M6 x 30MM BOLT |   | 4   |
| F               | ALLEN KEY      |   | 1   |
| G               | SEAT CUSHION   |   | 1   |
| H               | BACK CUSHION   |   | 1   |

**!** DO NOT fully tighten all bolts until assembly is completed.