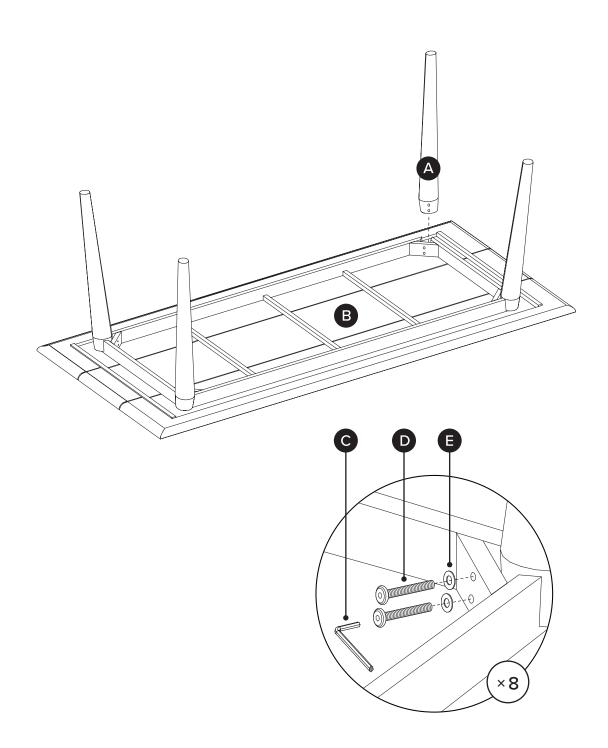

## **ASSEMBLY INSTRUCTIONS**

Read these instructions carefully and keep for future reference. Refer to parts inventory for guidance, and ensure you have all pieces before starting.

When assembling, place all parts on a soft, clean, and flat surface such as a carpet to prevent scratches.

| PARTS INVENTORY |                |   |     |
|-----------------|----------------|---|-----|
| ID              | DESCRIPTION    |   | QTY |
| A               | LEG            |   | 4   |
| B               | TABLE TOP      |   | 1   |
| G               | 4MM ALLEN KEY  |   | 2   |
| D               | M8 × 70MM BOLT |   | 8   |
| <b>(3</b>       | WASHER         | 0 | 8   |