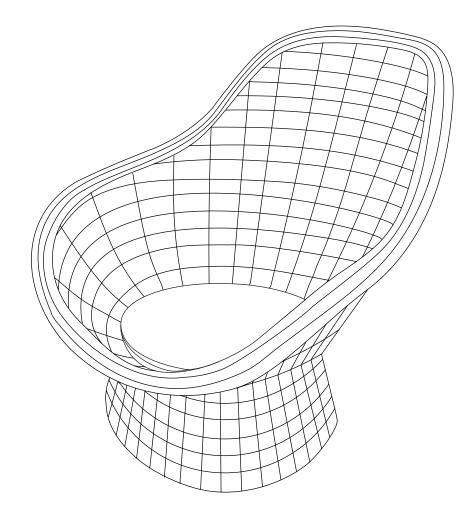

| PARTS INVENTORY |                |      |     |
|-----------------|----------------|------|-----|
| ID              | DESCRIPTION    |      | QTY |
| A               | SEAT           |      | 1   |
| B               | BASE           |      | 1   |
| С               | ALLEN KEY      |      | 1   |
| D               | M6 × 30MM BOLT |      | 4   |
| E               | WASHER         | 0    | 4   |
| F               | LOCK WASHER    | Ð    | 4   |
| G               | NUT            |      | 4   |
| H               | WRENCH         | 2 Je | 1   |