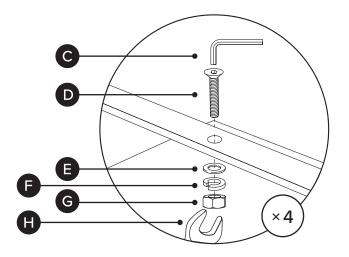

| PARTS INVENTORY |                |      |     |
|-----------------|----------------|------|-----|
| ID              | DESCRIPTION    |      | QTY |
| A               | SEAT           |      | 1   |
| B               | BASE           |      | 1   |
| С               | ALLEN KEY      |      | 1   |
| D               | M6 × 30MM BOLT |      | 4   |
| E               | WASHER         | 0    | 4   |
| F               | LOCK WASHER    | Ð    | 4   |
| G               | NUT            |      | 4   |
| H               | WRENCH         | 2 Je | 1   |