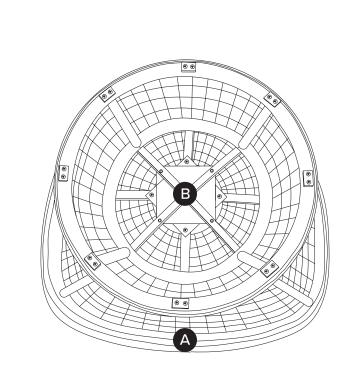

| PARTS INVENTORY |                |      |     |
|-----------------|----------------|------|-----|
| ID              | DESCRIPTION    |      | QTY |
| A               | SEAT           |      | 1   |
| B               | BASE           |      | 1   |
| С               | ALLEN KEY      |      | 1   |
| D               | M6 × 30MM BOLT |      | 4   |
| E               | WASHER         | 0    | 4   |
| F               | LOCK WASHER    | Ð    | 4   |
| G               | NUT            |      | 4   |
| H               | WRENCH         | 2 Je | 1   |