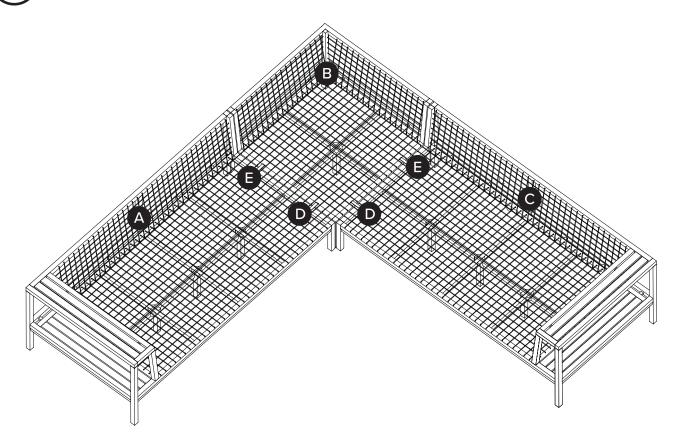

Ţ

Hardware may loosen over time, check the bolts regularly and tighten if necessary.

| PARTS INVENTORY |                     |     |
|-----------------|---------------------|-----|
| ID              | DESCRIPTION         | QTY |
| A               | LEFT SOFA SECTION   | 1   |
| В               | CORNER SECTION      | 1   |
| G               | RIGHT SOFA SECTION  | 1   |
| D               | SMALL CONNECTOR     | 2   |
| •               | LARGE CONNECTOR     | 2   |
| <b>6</b>        | SEAT CUSHION        | 2   |
| G               | CORNER SEAT CUSHION | 1   |
| •               | BACK CUSHION        | 6   |

Secure small and large connectors to each side from the corner section.