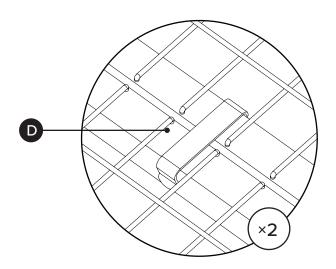

Ţ

Hardware may loosen over time, check the bolts regularly and tighten if necessary.

| PARTS INVENTORY |                     |     |
|-----------------|---------------------|-----|
| ID              | DESCRIPTION         | QTY |
| A               | LEFT SOFA SECTION   | 1   |
| В               | CORNER SECTION      | 1   |
| G               | RIGHT SOFA SECTION  | 1   |
| D               | SMALL CONNECTOR     | 2   |
| •               | LARGE CONNECTOR     | 2   |
| <b>6</b>        | SEAT CUSHION        | 2   |
| G               | CORNER SEAT CUSHION | 1   |
| •               | BACK CUSHION        | 6   |

Secure small and large connectors to each side from the corner section.