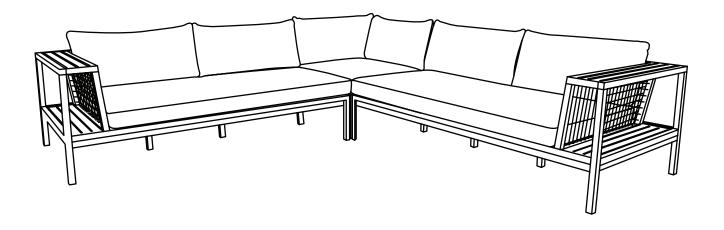

# **CALLAIS**

Sectional

ARTICLE. CALLAIS Sectional Page 2 of 4

Ţ

Hardware may loosen over time, check the bolts regularly and tighten if necessary.

| PARTS INVENTORY |                     |     |
|-----------------|---------------------|-----|
| ID              | DESCRIPTION         | QTY |
| A               | LEFT SOFA SECTION   | 1   |
| В               | CORNER SECTION      | 1   |
| G               | RIGHT SOFA SECTION  | 1   |
| D               | SMALL CONNECTOR     | 2   |
| •               | LARGE CONNECTOR     | 2   |
| <b>6</b>        | SEAT CUSHION        | 2   |
| G               | CORNER SEAT CUSHION | 1   |
| •               | BACK CUSHION        | 6   |