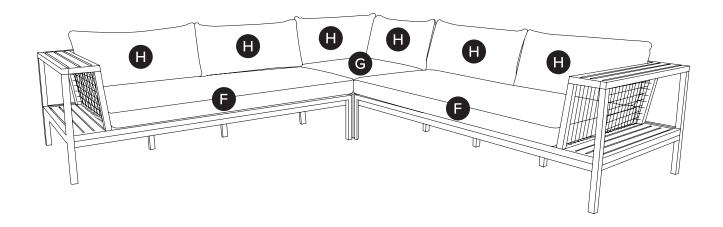

Ţ

Hardware may loosen over time, check the bolts regularly and tighten if necessary.

| PARTS INVENTORY |                     |     |
|-----------------|---------------------|-----|
| ID              | DESCRIPTION         | QTY |
| A               | LEFT SOFA SECTION   | 1   |
| В               | CORNER SECTION      | 1   |
| G               | RIGHT SOFA SECTION  | 1   |
| D               | SMALL CONNECTOR     | 2   |
| •               | LARGE CONNECTOR     | 2   |
| <b>6</b>        | SEAT CUSHION        | 2   |
| G               | CORNER SEAT CUSHION | 1   |
| •               | BACK CUSHION        | 6   |

Secure small and large connectors to each side from the corner section.