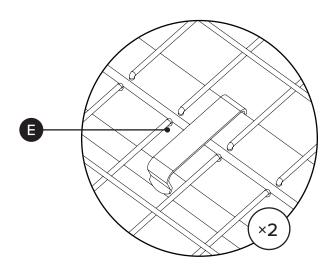

Ţ

Hardware may loosen over time, check the bolts regularly and tighten if necessary.

| PARTS INVENTORY |                     |     |
|-----------------|---------------------|-----|
| ID              | DESCRIPTION         | QTY |
| A               | LEFT SOFA SECTION   | 1   |
| В               | CORNER SECTION      | 1   |
| G               | RIGHT SOFA SECTION  | 1   |
| D               | SMALL CONNECTOR     | 2   |
| •               | LARGE CONNECTOR     | 2   |
| <b>6</b>        | SEAT CUSHION        | 2   |
| G               | CORNER SEAT CUSHION | 1   |
| •               | BACK CUSHION        | 6   |

Secure small and large connectors to each side from the corner section.