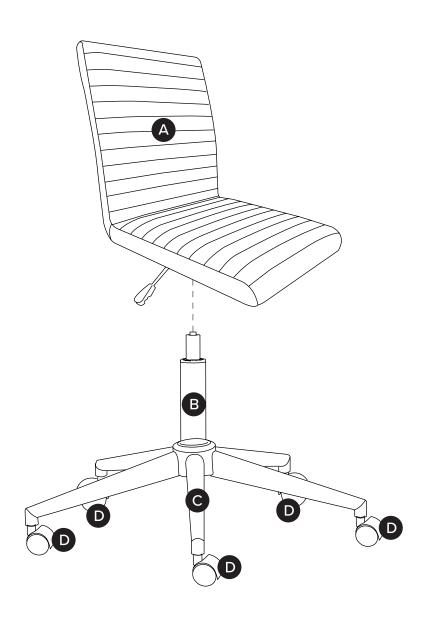

!

Never wave or bump the product fiercely. Never wipe with damp cloth or hard things. Stock in door after cleaning when not used.

| PARTS INVENTORY |             |     |
|-----------------|-------------|-----|
| ID              | DESCRIPTION | QTY |
| A               | SEAT        | 1   |
| В               | GAS PUMP    | 1   |
| G               | LEG         | 1   |
| D               | CASTORS     | 5   |