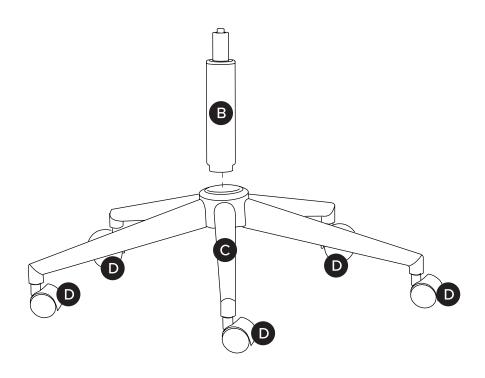

!

Never wave or bump the product fiercely. Never wipe with damp cloth or hard things. Stock in door after cleaning when not used.

| PARTS INVENTORY |             |     |
|-----------------|-------------|-----|
| ID              | DESCRIPTION | QTY |
| A               | SEAT        | 1   |
| В               | GAS PUMP    | 1   |
| G               | LEG         | 1   |
| D               | CASTORS     | 5   |