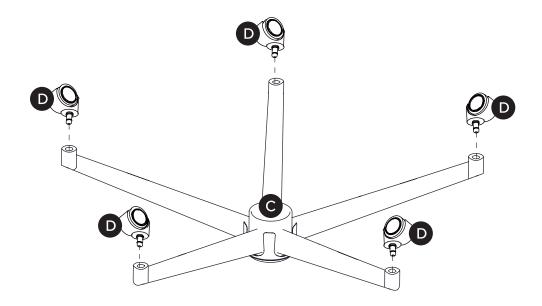

!

Never wave or bump the product fiercely. Never wipe with damp cloth or hard things. Stock in door after cleaning when not used.

| PARTS INVENTORY |             |     |
|-----------------|-------------|-----|
| ID              | DESCRIPTION | QTY |
| A               | SEAT        | 1   |
| В               | GAS PUMP    | 1   |
| G               | LEG         | 1   |
| D               | CASTORS     | 5   |