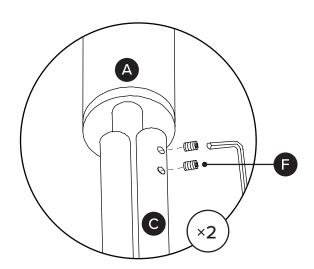

- Unscrew set screws (F) from back rod of lower segment (C) before attaching lamp top segment (A).
- Align notch on lamp top segment (A) with holes on back rod of lower segment (C) and attach with set screws (F).