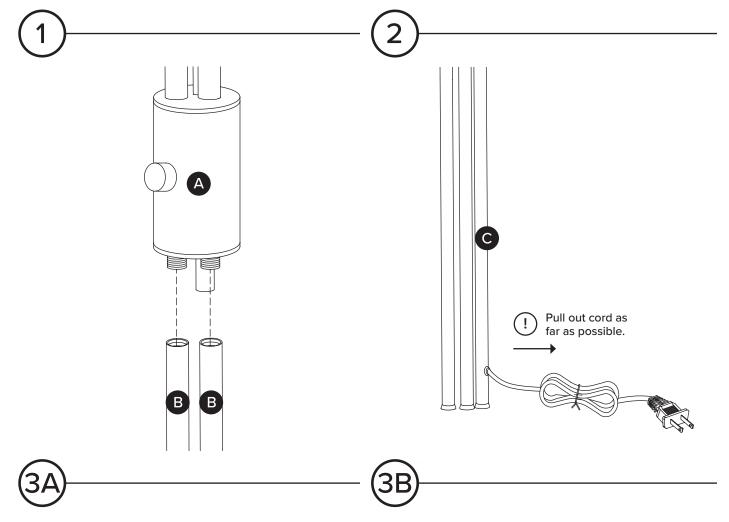

|    | PARTS INVENTORY                              | , |       |
|----|----------------------------------------------|---|-------|
| ID | DESCRIPTION                                  |   | QTY   |
| A  | LAMP TOP SEGMENT                             |   | 1     |
| В  | FRONT ROD LOWER SEGMEN                       | Г | 2     |
| G  | BACK ROD LOWER SEGMENT                       |   | 1     |
| D  | BASE                                         |   | 1     |
| •  | 2MM ALLEN KEY                                |   | 1     |
| •  | SET SCREW (2 PIECES PRE-INSTALLED + 1 SPARE) |   | 2 + 1 |
| G  | FLAT WASHER                                  |   | 1     |

| PARTS INVENTORY CONT. |                       |   |     |
|-----------------------|-----------------------|---|-----|
| ID                    | DESCRIPTION           |   | QTY |
| •                     | SCREW                 |   | 3   |
| 0                     | 4MM ALLEN KEY         |   | 1   |
| 0                     | WAVE WASHER           |   | 1   |
| K                     | FLAT WASHER           | 0 | 1   |
| 0                     | LOCK WASHER           |   | 1   |
| M                     | SCREW NUT             |   | 1   |
| N                     | SOCKET WRENCH         |   | 1   |
| 0                     | BULB (E26 4W LED A19) |   | 3   |