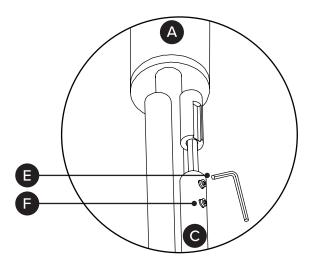

- Unscrew set screws (F) from back rod of lower segment (C) before attaching lamp top segment (A).
- Align notch on lamp top segment (A) with holes on back rod of lower segment (C) and attach with set screws (F).