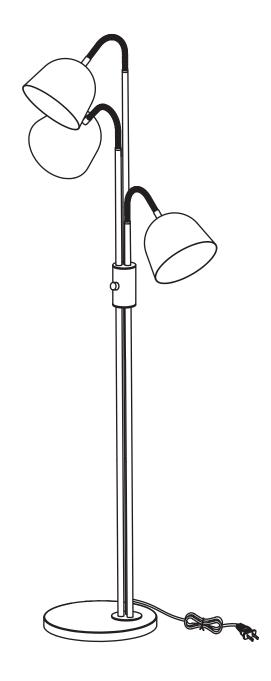

|    | PARTS INVENTORY                              | , |       |
|----|----------------------------------------------|---|-------|
| ID | DESCRIPTION                                  |   | QTY   |
| A  | LAMP TOP SEGMENT                             |   | 1     |
| В  | FRONT ROD LOWER SEGMEN                       | Г | 2     |
| G  | BACK ROD LOWER SEGMENT                       |   | 1     |
| D  | BASE                                         |   | 1     |
| •  | 2MM ALLEN KEY                                |   | 1     |
| •  | SET SCREW (2 PIECES PRE-INSTALLED + 1 SPARE) |   | 2 + 1 |
| G  | FLAT WASHER                                  |   | 1     |