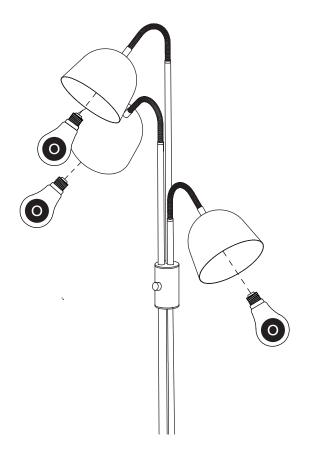

- Unscrew set screws (F) from back rod of lower segment (C) before attaching lamp top segment (A).
- Align notch on lamp top segment (A) with holes on back rod of lower segment (C) and attach with set screws (F).