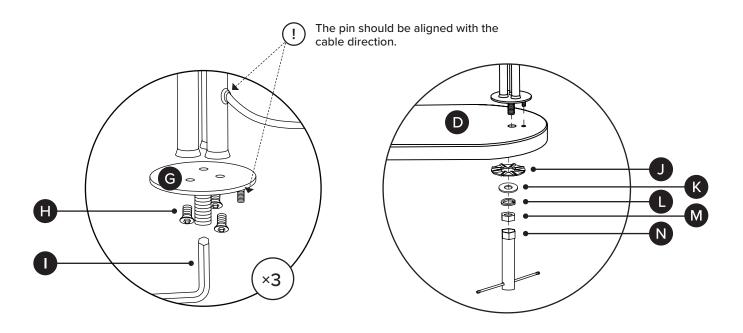

|    | PARTS INVENTORY                              | , |       |
|----|----------------------------------------------|---|-------|
| ID | DESCRIPTION                                  |   | QTY   |
| A  | LAMP TOP SEGMENT                             |   | 1     |
| В  | FRONT ROD LOWER SEGMEN                       | Г | 2     |
| G  | BACK ROD LOWER SEGMENT                       |   | 1     |
| D  | BASE                                         |   | 1     |
| •  | 2MM ALLEN KEY                                |   | 1     |
| •  | SET SCREW (2 PIECES PRE-INSTALLED + 1 SPARE) |   | 2 + 1 |
| G  | FLAT WASHER                                  |   | 1     |

| PARTS INVENTORY CONT. |                       |   |     |
|-----------------------|-----------------------|---|-----|
| ID                    | DESCRIPTION           |   | QTY |
| •                     | SCREW                 |   | 3   |
| 0                     | 4MM ALLEN KEY         |   | 1   |
| 0                     | WAVE WASHER           |   | 1   |
| K                     | FLAT WASHER           | 0 | 1   |
| 0                     | LOCK WASHER           |   | 1   |
| M                     | SCREW NUT             |   | 1   |
| N                     | SOCKET WRENCH         |   | 1   |
| 0                     | BULB (E26 4W LED A19) |   | 3   |