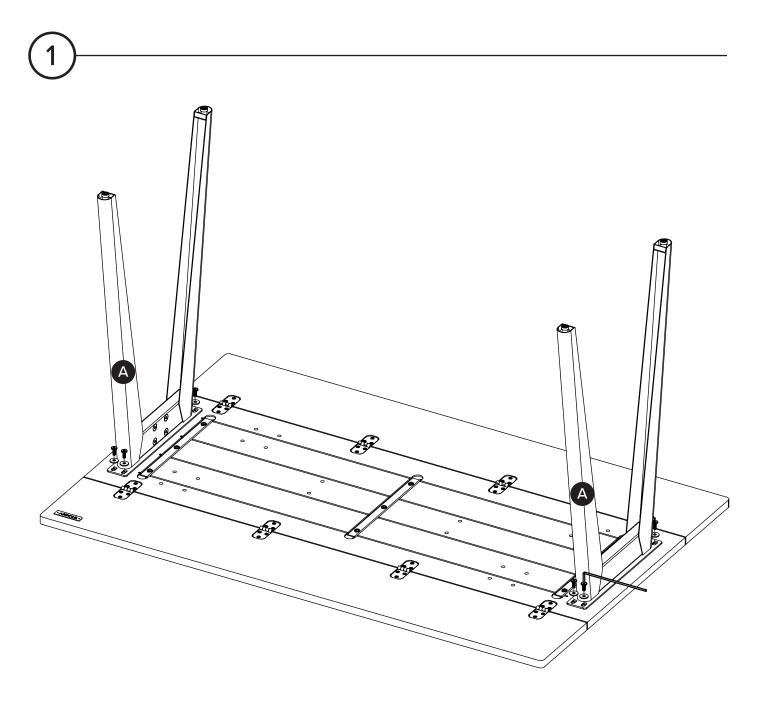

| PARTS INVENTORY |              |     |  |  |
|-----------------|--------------|-----|--|--|
| ID              | DESCRIPTION  | QTY |  |  |
| A               | LEG          | 2   |  |  |
| B               | CENTER BEAM  | 1   |  |  |
| C               | LEAF SUPPORT | 4   |  |  |
| D               | BRACKET      | 4   |  |  |

| PARTS INVENTORY CONT. |               |   |     |  |
|-----------------------|---------------|---|-----|--|
| ID                    | DESCRIPTION   |   | QTY |  |
| Ø                     | ALLEN KEY     |   | 1   |  |
| Ð                     | BOLT          |   | 24  |  |
| G                     | WASHER        | 0 | 8   |  |
| Ð                     | FLATHEAD BOLT |   | 12  |  |
| 0                     | WING BOLT     | Ś | 4   |  |