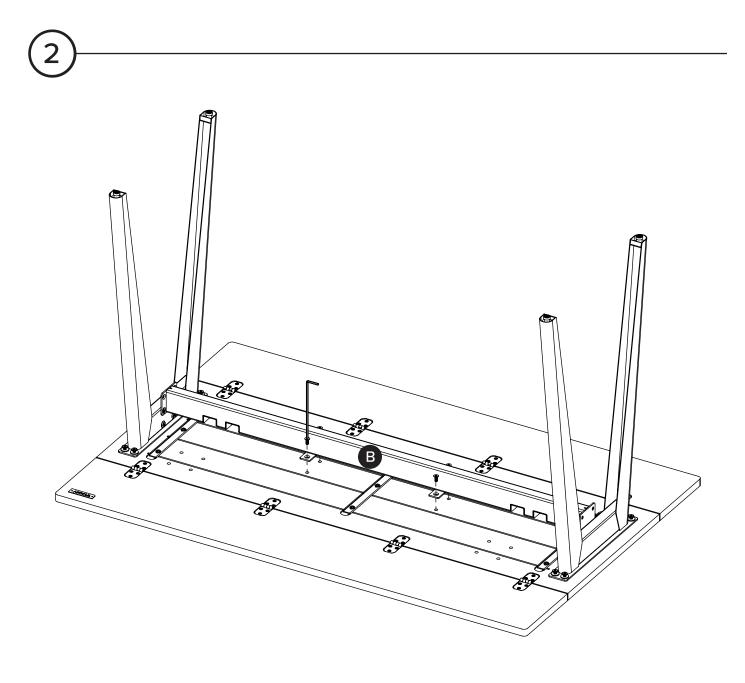

| PARTS INVENTORY |              |     |  |  |
|-----------------|--------------|-----|--|--|
| ID              | DESCRIPTION  | QTY |  |  |
| A               | LEG          | 2   |  |  |
| B               | CENTER BEAM  | 1   |  |  |
| C               | LEAF SUPPORT | 4   |  |  |
| D               | BRACKET      | 4   |  |  |

| PARTS INVENTORY CONT. |               |   |     |  |
|-----------------------|---------------|---|-----|--|
| ID                    | DESCRIPTION   |   | QTY |  |
| Ø                     | ALLEN KEY     |   | 1   |  |
| Ð                     | BOLT          |   | 24  |  |
| G                     | WASHER        | 0 | 8   |  |
| Ð                     | FLATHEAD BOLT |   | 12  |  |
| 0                     | WING BOLT     | Ś | 4   |  |