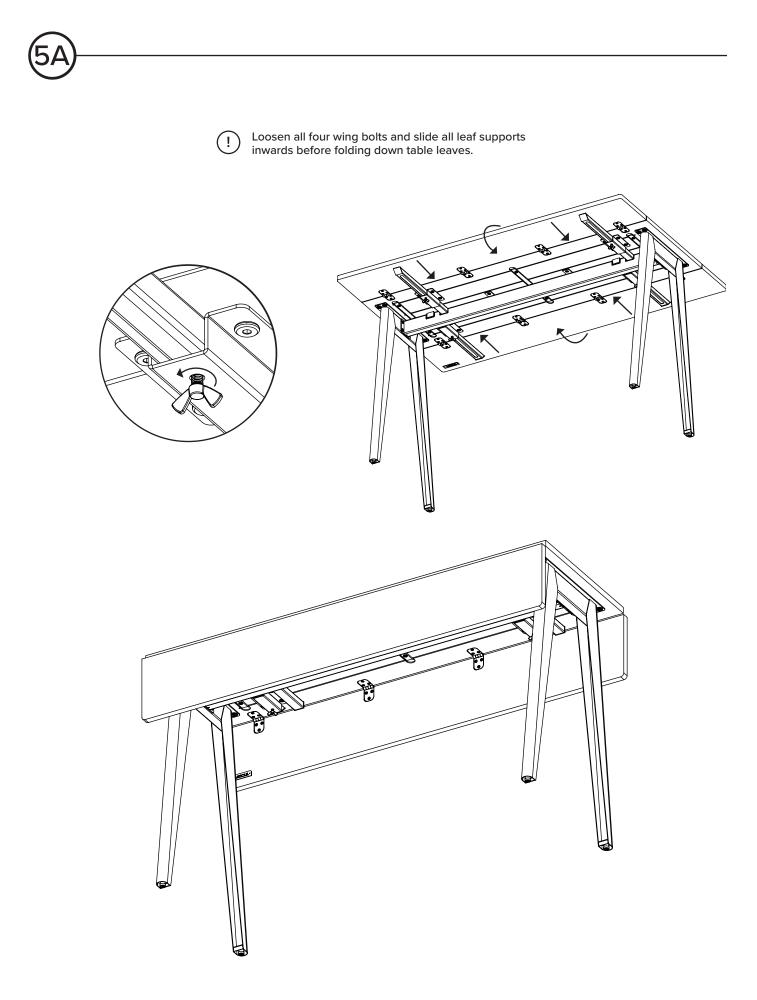

## ASSEMBLY INSTRUCTIONS

Read these instructions carefully and keep for future reference. Refer to parts inventory for guidance, and ensure you have all pieces before starting.

When assembling, place all parts on a soft, clean, and flat surface such as a carpet to prevent scratches.