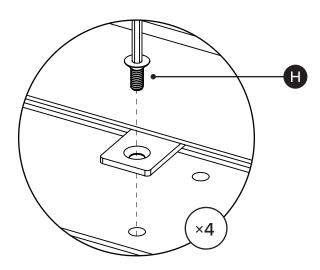

| PARTS INVENTORY |              |     |  |  |
|-----------------|--------------|-----|--|--|
| ID              | DESCRIPTION  | QTY |  |  |
| A               | LEG          | 2   |  |  |
| B               | CENTER BEAM  | 1   |  |  |
| C               | LEAF SUPPORT | 4   |  |  |
| D               | BRACKET      | 4   |  |  |

| PARTS INVENTORY CONT. |               |   |     |  |
|-----------------------|---------------|---|-----|--|
| ID                    | DESCRIPTION   |   | QTY |  |
| Ø                     | ALLEN KEY     |   | 1   |  |
| Ð                     | BOLT          |   | 24  |  |
| G                     | WASHER        | 0 | 8   |  |
| Ð                     | FLATHEAD BOLT |   | 12  |  |
| 0                     | WING BOLT     | Ś | 4   |  |