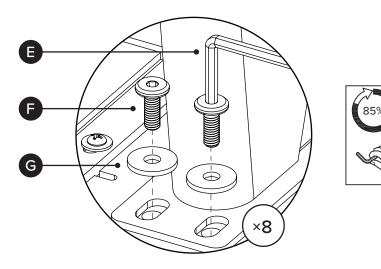

| PARTS INVENTORY CONT. |               |   |     |  |
|-----------------------|---------------|---|-----|--|
| ID                    | DESCRIPTION   |   | QTY |  |
| Ø                     | ALLEN KEY     |   | 1   |  |
| Ð                     | BOLT          |   | 24  |  |
| G                     | WASHER        | 0 | 8   |  |
| Ð                     | FLATHEAD BOLT |   | 12  |  |
| 0                     | WING BOLT     | Ś | 4   |  |