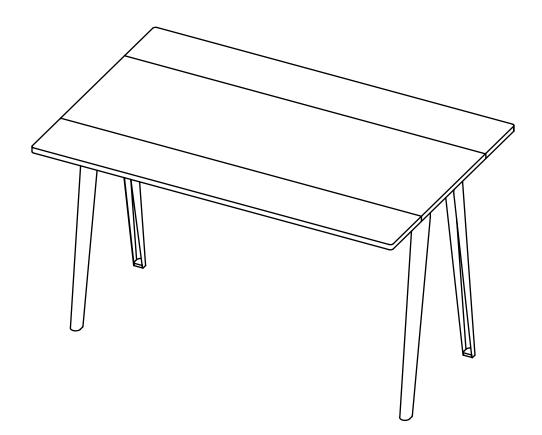

VERSION 1.0

## Assembly Instructions



## ALNA

Drop Leaf Dining Table

## ASSEMBLY INSTRUCTIONS

Read these instructions carefully and keep for future reference. Refer to parts inventory for guidance, and ensure you have all pieces before starting.

When assembling, place all parts on a soft, clean, and flat surface such as a carpet to prevent scratches.

If you're having difficulty, our friendly Customer Care team is always here to help. Call us at **1.888.746.3455** during business hours, email **service@article.com** or chat live at **article.com**.



| PARTS INVENTORY |              |     |  |  |
|-----------------|--------------|-----|--|--|
| ID              | DESCRIPTION  | QTY |  |  |
| A               | LEG          | 2   |  |  |
| B               | CENTER BEAM  | 1   |  |  |
| C               | LEAF SUPPORT | 4