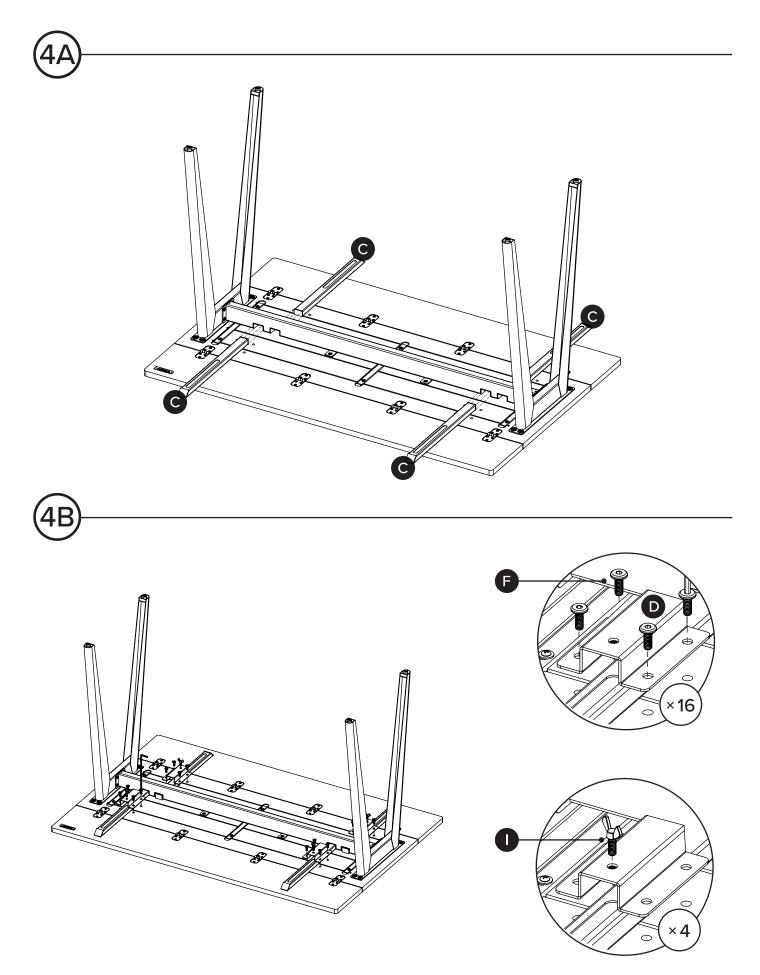

| PARTS INVENTORY |              |     |  |  |
|-----------------|--------------|-----|--|--|
| ID              | DESCRIPTION  | QTY |  |  |
| A               | LEG          | 2   |  |  |
| B               | CENTER BEAM  | 1   |  |  |
| C               | LEAF SUPPORT | 4   |  |  |
| D               | BRACKET      | 4   |  |  |

| PARTS INVENTORY CONT. |               |   |     |  |
|-----------------------|---------------|---|-----|--|
| ID                    | DESCRIPTION   |   | QTY |  |
| Ø                     | ALLEN KEY     |   | 1   |  |
| Ð                     | BOLT          |   | 24  |  |
| G                     | WASHER        | 0 | 8   |  |
| Ð                     | FLATHEAD BOLT |   | 12  |  |
| 0                     | WING BOLT     | Ś | 4   |  |