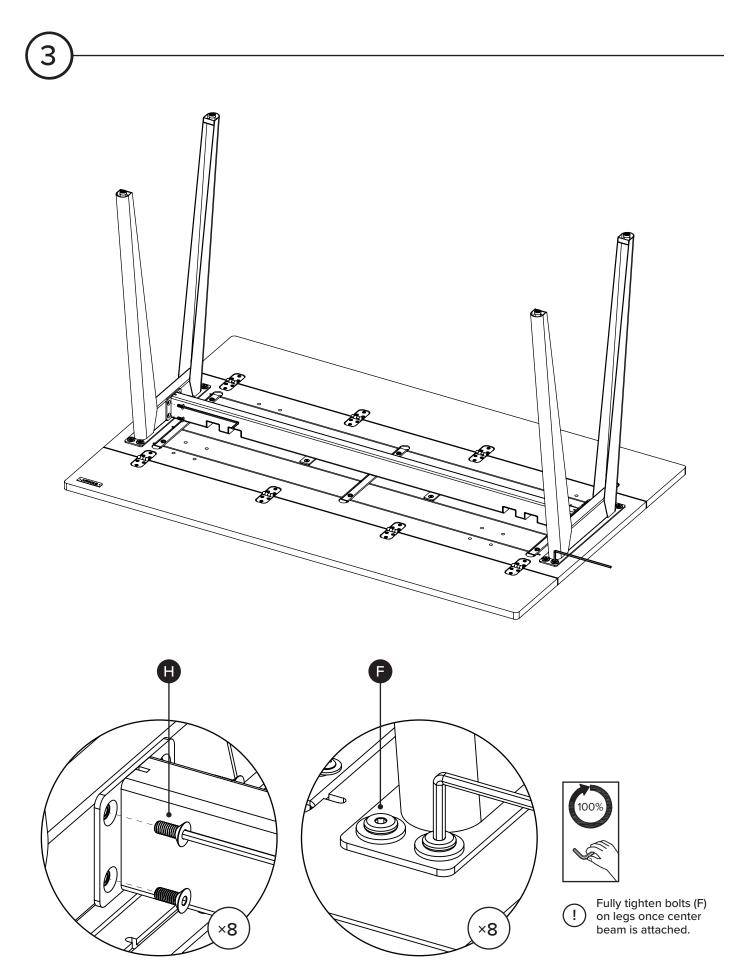

| PARTS INVENTORY |              |     |  |  |
|-----------------|--------------|-----|--|--|
| ID              | DESCRIPTION  | QTY |  |  |
| A               | LEG          | 2   |  |  |
| B               | CENTER BEAM  | 1   |  |  |
| C               | LEAF SUPPORT | 4   |  |  |
| D               | BRACKET      | 4   |  |  |

| PARTS INVENTORY CONT. |               |   |     |  |
|-----------------------|---------------|---|-----|--|
| ID                    | DESCRIPTION   |   | QTY |  |
| Ø                     | ALLEN KEY     |   | 1   |  |
| Ð                     | BOLT          |   | 24  |  |
| G                     | WASHER        | 0 | 8   |  |
| Ð                     | FLATHEAD BOLT |   | 12  |  |
| 0                     | WING BOLT     | Ś | 4   |  |