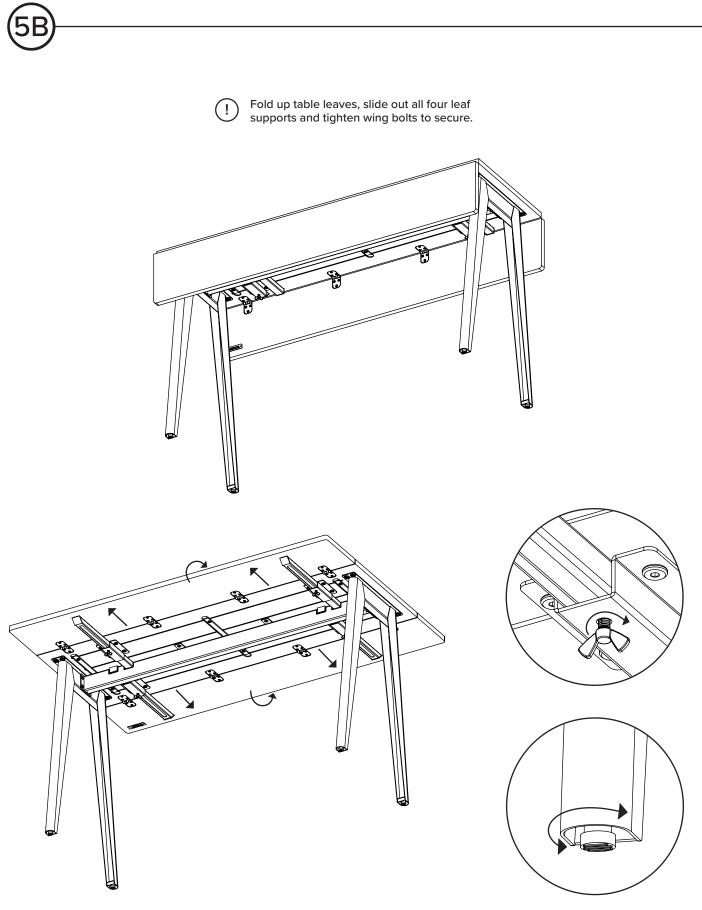

## ASSEMBLY INSTRUCTIONS

Read these instructions carefully and keep for future reference. Refer to parts inventory for guidance, and ensure you have all pieces before starting.

When assembling, place all parts on a soft, clean, and flat surface such as a carpet to prevent scratches.