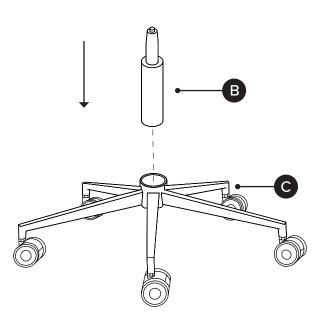

| PARTS INVENTORY |                  |          |     |
|-----------------|------------------|----------|-----|
| ID              | DESCRIPTION      |          | QTY |
| A               | SEAT             |          | 1   |
| B               | GAS PUMP         | <b>)</b> | 1   |
| C               | LEG WITH CASTORS |          | 1   |
| D               | SWIVEL           |          | 1   |
| <b>(3</b>       | ALLEN KEY        |          | 1   |
| <b>6</b>        | M6 × 20MM BOLT   |          | 1   |
| G               | M6 × 25MM BOLT   | ()       | 2   |
| Ð               | WASHER           | 0        | 4   |
| 0               | SPACER           |          | 2   |