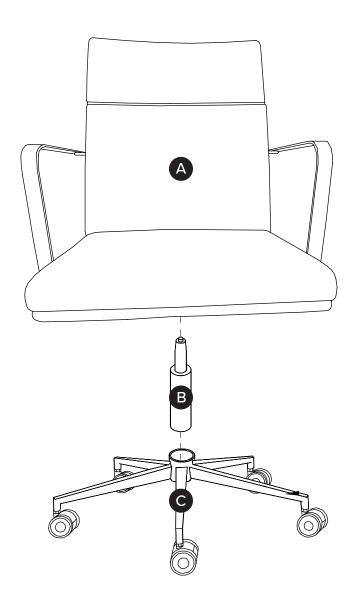

| PARTS INVENTORY |                  |          |     |
|-----------------|------------------|----------|-----|
| ID              | DESCRIPTION      |          | QTY |
| A               | SEAT             |          | 1   |
| B               | GAS PUMP         | <b>)</b> | 1   |
| C               | LEG WITH CASTORS |          | 1   |
| D               | SWIVEL           |          | 1   |
| <b>(3</b>       | ALLEN KEY        |          | 1   |
| <b>6</b>        | M6 × 20MM BOLT   |          | 1   |
| G               | M6 × 25MM BOLT   | ()       | 2   |
| Ð               | WASHER           | 0        | 4   |
| 0               | SPACER           |          | 2   |