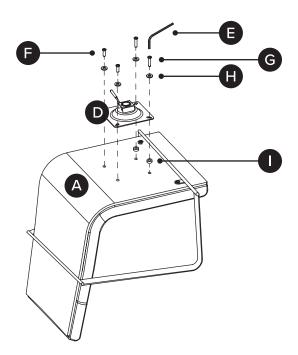

| PARTS INVENTORY |                  |          |     |
|-----------------|------------------|----------|-----|
| ID              | DESCRIPTION      |          | QTY |
| A               | SEAT             |          | 1   |
| B               | GAS PUMP         | <b>)</b> | 1   |
| C               | LEG WITH CASTORS |          | 1   |
| D               | SWIVEL           |          | 1   |
| <b>(3</b>       | ALLEN KEY        |          | 1   |
| <b>6</b>        | M6 × 20MM BOLT   |          | 1   |
| G               | M6 × 25MM BOLT   | ()       | 2   |
| Ð               | WASHER           | 0        | 4   |
| 0               | SPACER           |          | 2   |