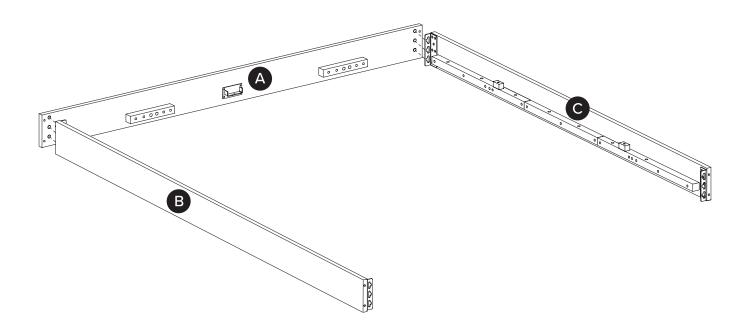

| PARTS INVENTORY |                     |     |  |
|-----------------|---------------------|-----|--|
| ID              | DESCRIPTION         | QTY |  |
| A               | HEADBOARD           | 1   |  |
| B               | LEFT SIDE FRAME     |     |  |
| G               | RIGHT SIDE FRAME    |     |  |
| D               | FOOTBOARD           | 1   |  |
| •               | CORNER LEG          | 4   |  |
| <b>6</b>        | CORNER LEG FRAME    | 4   |  |
| G               | CENTER FLOATING LEG | 2   |  |
| <b>(1)</b>      | CENTER FRAME        | 1   |  |
| 0               | SLATS               | 4   |  |