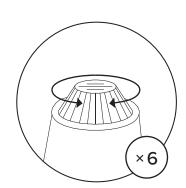

ARTICLE. BASI Bed Frame Page 6 of 8

Fully tighten all bolts on corner leg frames (F) once center frame (H) is installed.

! Adjust levelers on legs as needed.