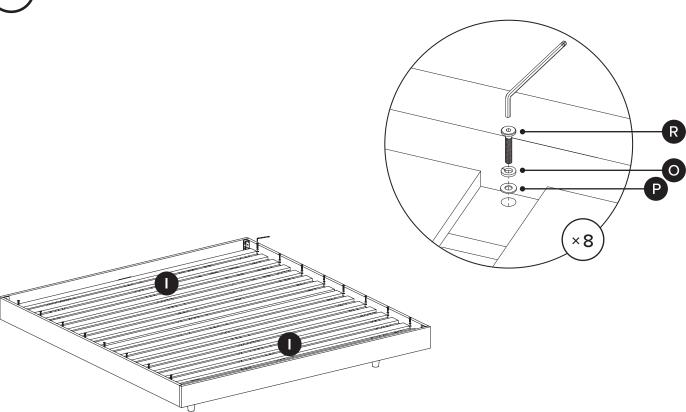

| PARTS INVENTORY CONT. |                |  |     |  |
|-----------------------|----------------|--|-----|--|
| ID                    | DESCRIPTION    |  | QTY |  |
| 0                     | ALLEN KEY      |  | 1   |  |
| K                     | M8 × 20MM BOLT |  | 12  |  |
| 0                     | M8 LOCK WASHER |  | 28  |  |
| M                     | M8 WASHER      |  | 28  |  |
| N                     | M8 × 40MM BOLT |  | 20  |  |
| 0                     | M6 LOCK WASHER |  | 18  |  |
| P                     | M6 WASHER      |  | 18  |  |
| Q                     | M6 × 20MM BOLT |  | 2   |  |
| R                     | M6 × 30MM BOLT |  | 16  |  |
|                       |                |  |     |  |

ARTICLE. BASI Bed Frame Page 6 of 8

Fully tighten all bolts on corner leg frames (F) once center frame (H) is installed.

! Adjust levelers on legs as needed.