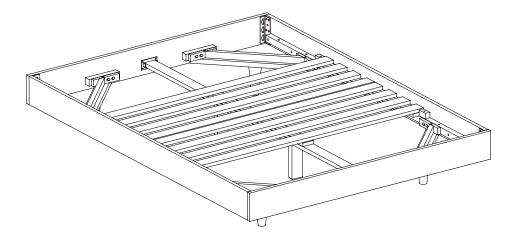

ARTICLE. BASI Bed Frame Page 6 of 8

Fully tighten all bolts on corner leg frames (F) once center frame (H) is installed.

! Adjust levelers on legs as needed.