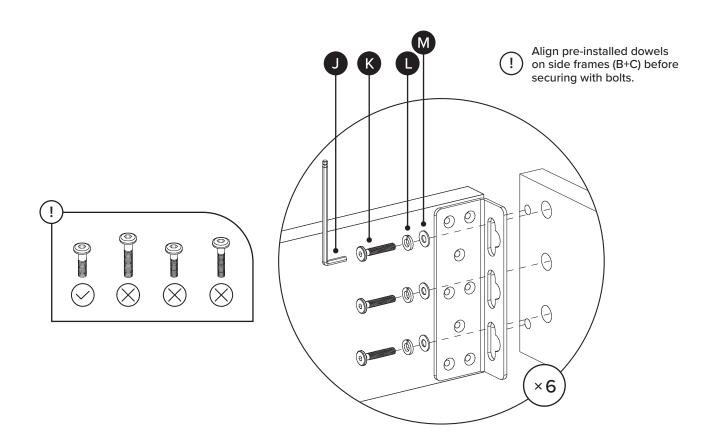

| PARTS INVENTORY CONT. |                |  |     |  |
|-----------------------|----------------|--|-----|--|
| ID                    | DESCRIPTION    |  | QTY |  |
| 0                     | ALLEN KEY      |  | 1   |  |
| K                     | M8 × 20MM BOLT |  | 12  |  |
| 0                     | M8 LOCK WASHER |  | 28  |  |
| M                     | M8 WASHER      |  | 28  |  |
| N                     | M8 × 40MM BOLT |  | 20  |  |
| 0                     | M6 LOCK WASHER |  | 18  |  |
| P                     | M6 WASHER      |  | 18  |  |
| Q                     | M6 × 20MM BOLT |  | 2   |  |
| R                     | M6 × 30MM BOLT |  | 16  |  |
|                       |                |  |     |  |