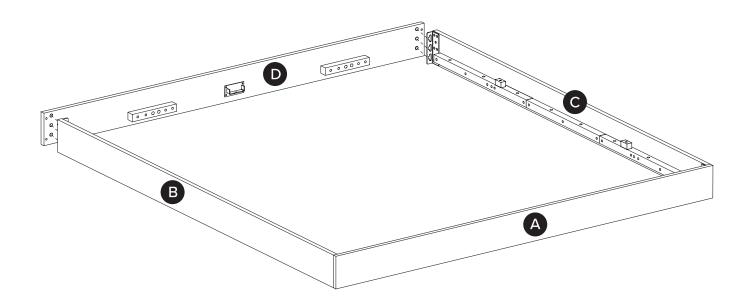

| PARTS INVENTORY |                     |     |  |
|-----------------|---------------------|-----|--|
| ID              | DESCRIPTION         | QTY |  |
| A               | HEADBOARD           | 1   |  |
| B               | LEFT SIDE FRAME     |     |  |
| G               | RIGHT SIDE FRAME    |     |  |
| D               | FOOTBOARD           | 1   |  |
| •               | CORNER LEG          | 4   |  |
| <b>6</b>        | CORNER LEG FRAME    | 4   |  |
| G               | CENTER FLOATING LEG | 2   |  |
| <b>(1)</b>      | CENTER FRAME        | 1   |  |
| 0               | SLATS               | 4   |  |

ARTICLE. BASI Bed Frame Page 6 of 8

Fully tighten all bolts on corner leg frames (F) once center frame (H) is installed.

! Adjust levelers on legs as needed.