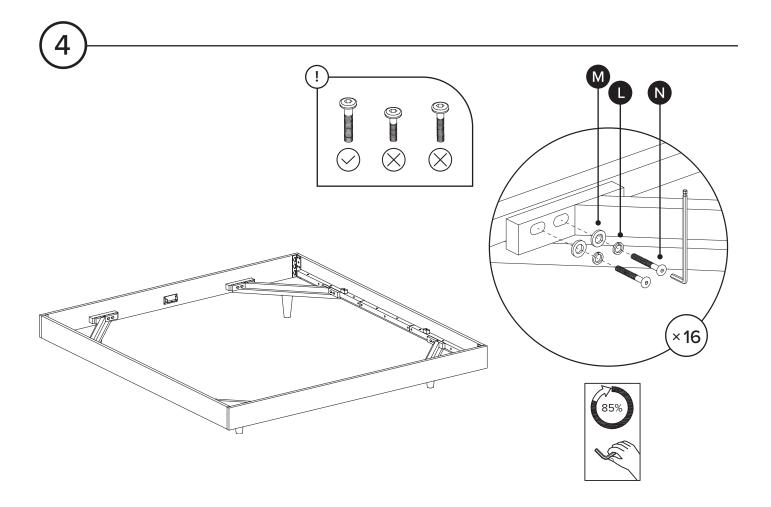

| PARTS INVENTORY |                     |     |  |
|-----------------|---------------------|-----|--|
| ID              | DESCRIPTION         | QTY |  |
| A               | HEADBOARD           | 1   |  |
| B               | LEFT SIDE FRAME     |     |  |
| G               | RIGHT SIDE FRAME    |     |  |
| D               | FOOTBOARD           | 1   |  |
| •               | CORNER LEG          | 4   |  |
| <b>6</b>        | CORNER LEG FRAME    | 4   |  |
| G               | CENTER FLOATING LEG | 2   |  |
| <b>(1)</b>      | CENTER FRAME        | 1   |  |
| 0               | SLATS               | 4   |  |

| PARTS INVENTORY CONT. |                |  |     |  |
|-----------------------|----------------|--|-----|--|
| ID                    | DESCRIPTION    |  | QTY |  |
| 0                     | ALLEN KEY      |  | 1   |  |
| K                     | M8 × 20MM BOLT |  | 12  |  |
| 0                     | M8 LOCK WASHER |  | 28  |  |
| M                     | M8 WASHER      |  | 28  |  |
| N                     | M8 × 40MM BOLT |  | 20  |  |
| 0                     | M6 LOCK WASHER |  | 18  |  |
| P                     | M6 WASHER      |  | 18  |  |
| Q                     | M6 × 20MM BOLT |  | 2   |  |
| R                     | M6 × 30MM BOLT |  | 16  |  |
|                       |                |  |     |  |

ARTICLE. BASI Bed Frame Page 6 of 8

Fully tighten all bolts on corner leg frames (F) once center frame (H) is installed.

! Adjust levelers on legs as needed.