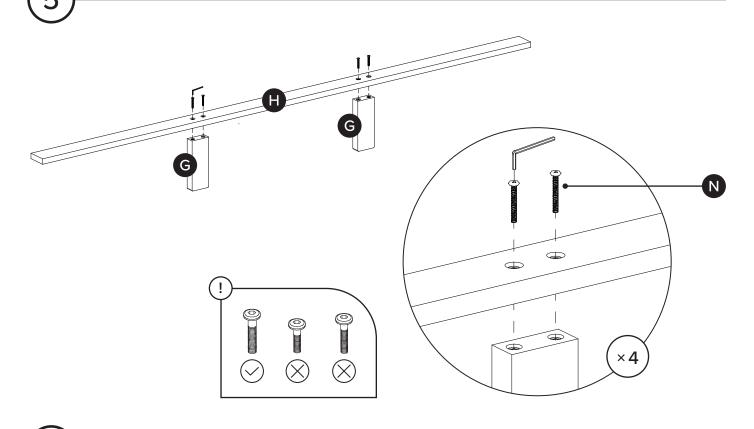

| PARTS INVENTORY |                     |     |  |
|-----------------|---------------------|-----|--|
| ID              | DESCRIPTION         | QTY |  |
| A               | HEADBOARD           | 1   |  |
| B               | LEFT SIDE FRAME     |     |  |
| G               | RIGHT SIDE FRAME    |     |  |
| D               | FOOTBOARD           | 1   |  |
| •               | CORNER LEG          | 4   |  |
| <b>6</b>        | CORNER LEG FRAME    | 4   |  |
| G               | CENTER FLOATING LEG | 2   |  |
| <b>(1)</b>      | CENTER FRAME        | 1   |  |
| 0               | SLATS               | 4   |  |

| PARTS INVENTORY CONT. |                |  |     |  |
|-----------------------|----------------|--|-----|--|
| ID                    | DESCRIPTION    |  | QTY |  |
| 0                     | ALLEN KEY      |  | 1   |  |
| K                     | M8 × 20MM BOLT |  | 12  |  |
| 0                     | M8 LOCK WASHER |  | 28  |  |
| M                     | M8 WASHER      |  | 28  |  |
| N                     | M8 × 40MM BOLT |  | 20  |  |
| 0                     | M6 LOCK WASHER |  | 18  |  |
| P                     | M6 WASHER      |  | 18  |  |
| Q                     | M6 × 20MM BOLT |  | 2   |  |
| R                     | M6 × 30MM BOLT |  | 16  |  |
|                       |                |  |     |  |

ARTICLE. BASI Bed Frame Page 6 of 8

Fully tighten all bolts on corner leg frames (F) once center frame (H) is installed.

! Adjust levelers on legs as needed.