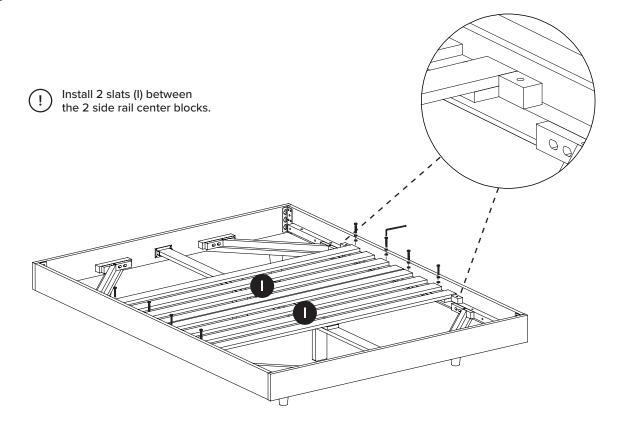

| PARTS INVENTORY |                     |     |  |
|-----------------|---------------------|-----|--|
| ID              | DESCRIPTION         | QTY |  |
| A               | HEADBOARD           | 1   |  |
| B               | LEFT SIDE FRAME     |     |  |
| G               | RIGHT SIDE FRAME    |     |  |
| D               | FOOTBOARD           | 1   |  |
| •               | CORNER LEG          | 4   |  |
| <b>6</b>        | CORNER LEG FRAME    | 4   |  |
| G               | CENTER FLOATING LEG | 2   |  |
| <b>(1)</b>      | CENTER FRAME        | 1   |  |
| 0               | SLATS               | 4   |  |

| PARTS INVENTORY CONT. |                |  |     |  |
|-----------------------|----------------|--|-----|--|
| ID                    | DESCRIPTION    |  | QTY |  |
| 0                     | ALLEN KEY      |  | 1   |  |
| K                     | M8 × 20MM BOLT |  | 12  |  |
| 0                     | M8 LOCK WASHER |  | 28  |  |
| M                     | M8 WASHER      |  | 28  |  |
| N                     | M8 × 40MM BOLT |  | 20  |  |
| 0                     | M6 LOCK WASHER |  | 18  |  |
| P                     | M6 WASHER      |  | 18  |  |
| Q                     | M6 × 20MM BOLT |  | 2   |  |
| R                     | M6 × 30MM BOLT |  | 16  |  |
|                       |                |  |     |  |