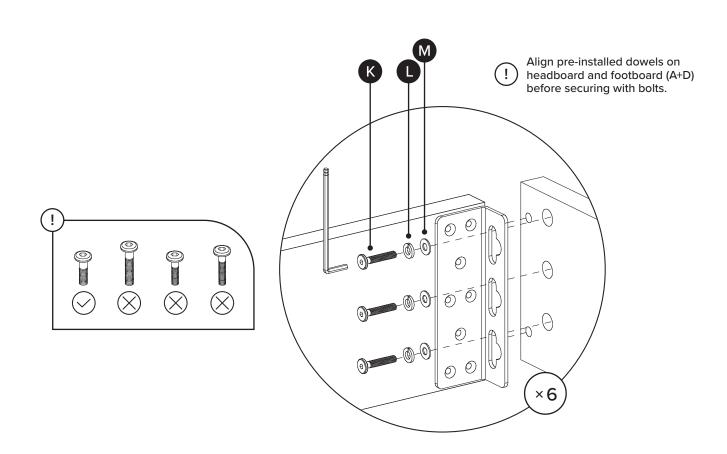

| PARTS INVENTORY |                     |     |  |
|-----------------|---------------------|-----|--|
| ID              | DESCRIPTION         | QTY |  |
| A               | HEADBOARD           | 1   |  |
| B               | LEFT SIDE FRAME     |     |  |
| G               | RIGHT SIDE FRAME    |     |  |
| D               | FOOTBOARD           | 1   |  |
| •               | CORNER LEG          | 4   |  |
| <b>6</b>        | CORNER LEG FRAME    | 4   |  |
| G               | CENTER FLOATING LEG | 2   |  |
| <b>(1)</b>      | CENTER FRAME        | 1   |  |
| 0               | SLATS               | 4   |  |

| PARTS INVENTORY CONT. |                |  |     |  |
|-----------------------|----------------|--|-----|--|
| ID                    | DESCRIPTION    |  | QTY |  |
| 0                     | ALLEN KEY      |  | 1   |  |
| K                     | M8 × 20MM BOLT |  | 12  |  |
| 0                     | M8 LOCK WASHER |  | 28  |  |
| M                     | M8 WASHER      |  | 28  |  |
| N                     | M8 × 40MM BOLT |  | 20  |  |
| 0                     | M6 LOCK WASHER |  | 18  |  |
| P                     | M6 WASHER      |  | 18  |  |
| Q                     | M6 × 20MM BOLT |  | 2   |  |
| R                     | M6 × 30MM BOLT |  | 16  |  |
|                       |                |  |     |  |