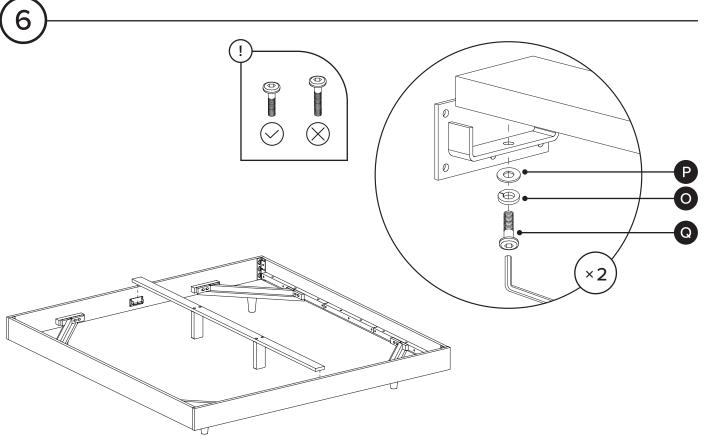

| PARTS INVENTORY |                     |     |  |
|-----------------|---------------------|-----|--|
| ID              | DESCRIPTION         | QTY |  |
| A               | HEADBOARD           | 1   |  |
| B               | LEFT SIDE FRAME     |     |  |
| G               | RIGHT SIDE FRAME    |     |  |
| D               | FOOTBOARD           | 1   |  |
| •               | CORNER LEG          | 4   |  |
| <b>6</b>        | CORNER LEG FRAME    | 4   |  |
| G               | CENTER FLOATING LEG | 2   |  |
| <b>(1)</b>      | CENTER FRAME        | 1   |  |
| 0               | SLATS               | 4   |  |

| PARTS INVENTORY CONT. |                |  |     |  |
|-----------------------|----------------|--|-----|--|
| ID                    | DESCRIPTION    |  | QTY |  |
| 0                     | ALLEN KEY      |  | 1   |  |
| K                     | M8 × 20MM BOLT |  | 12  |  |
| 0                     | M8 LOCK WASHER |  | 28  |  |
| M                     | M8 WASHER      |  | 28  |  |
| N                     | M8 × 40MM BOLT |  | 20  |  |
| 0                     | M6 LOCK WASHER |  | 18  |  |
| P                     | M6 WASHER      |  | 18  |  |
| Q                     | M6 × 20MM BOLT |  | 2   |  |
| R                     | M6 × 30MM BOLT |  | 16  |  |
|                       |                |  |     |  |