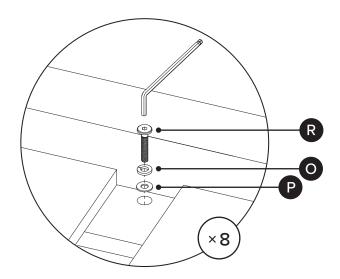

| PARTS INVENTORY CONT. |                |  |     |  |
|-----------------------|----------------|--|-----|--|
| ID                    | DESCRIPTION    |  | QTY |  |
| 0                     | ALLEN KEY      |  | 1   |  |
| K                     | M8 × 20MM BOLT |  | 12  |  |
| 0                     | M8 LOCK WASHER |  | 28  |  |
| M                     | M8 WASHER      |  | 28  |  |
| N                     | M8 × 40MM BOLT |  | 20  |  |
| 0                     | M6 LOCK WASHER |  | 18  |  |
| P                     | M6 WASHER      |  | 18  |  |
| Q                     | M6 × 20MM BOLT |  | 2   |  |
| R                     | M6 × 30MM BOLT |  | 16  |  |
|                       |                |  |     |  |