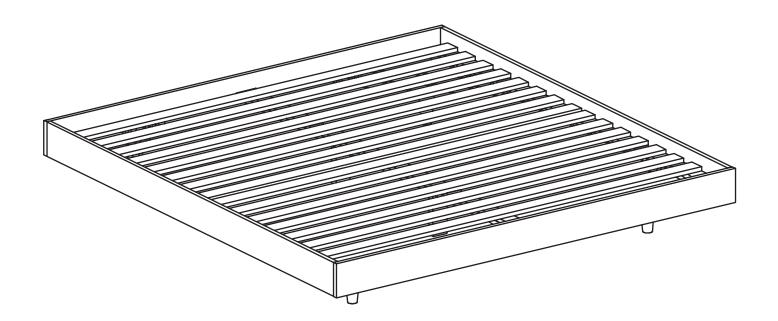

## **Assembly Instructions**

**BASI** 

**Bed Frame** 

ARTICLE. BASI Bed Frame Page 2 of 7

| PARTS INVENTORY |                     |     |  |
|-----------------|---------------------|-----|--|
| ID              | DESCRIPTION         | QTY |  |
| A               | HEADBOARD           | 1   |  |
| B               | LEFT SIDE FRAME     |     |  |
| G               | RIGHT SIDE FRAME    |     |  |
| D               | FOOTBOARD           | 1   |  |
| •               | CORNER LEG          | 4   |  |
| <b>6</b>        | CORNER LEG FRAME    | 4   |  |
| G               | CENTER FLOATING LEG | 2   |  |
| <b>(1)</b>      | CENTER FRAME        | 1   |  |
| 0               | SLATS               | 4   |  |