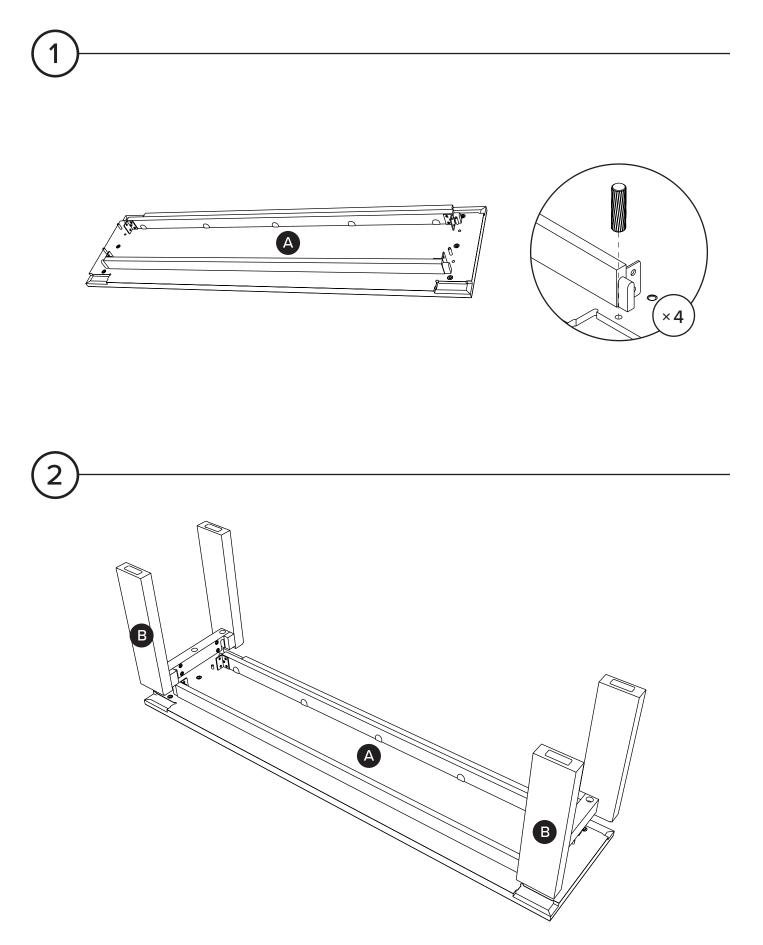

| PARTS INVENTORY |                |   |     |
|-----------------|----------------|---|-----|
| ID              | DESCRIPTION    |   | QTY |
| A               | SEAT TOP       |   | 1   |
| В               | LEG FRAME      |   | 2   |
| C               | WOOD DOWEL     |   | 4   |
| D               | ALLEN KEY      |   | 1   |
| Ð               | M8 × 60MM BOLT |   | 6   |
| F               | M8 × 25MM BOLT |   | 8   |
| G               | LOCK WASHER    | Ð | 14  |
| 8               | WASHER         | 6 | 14  |