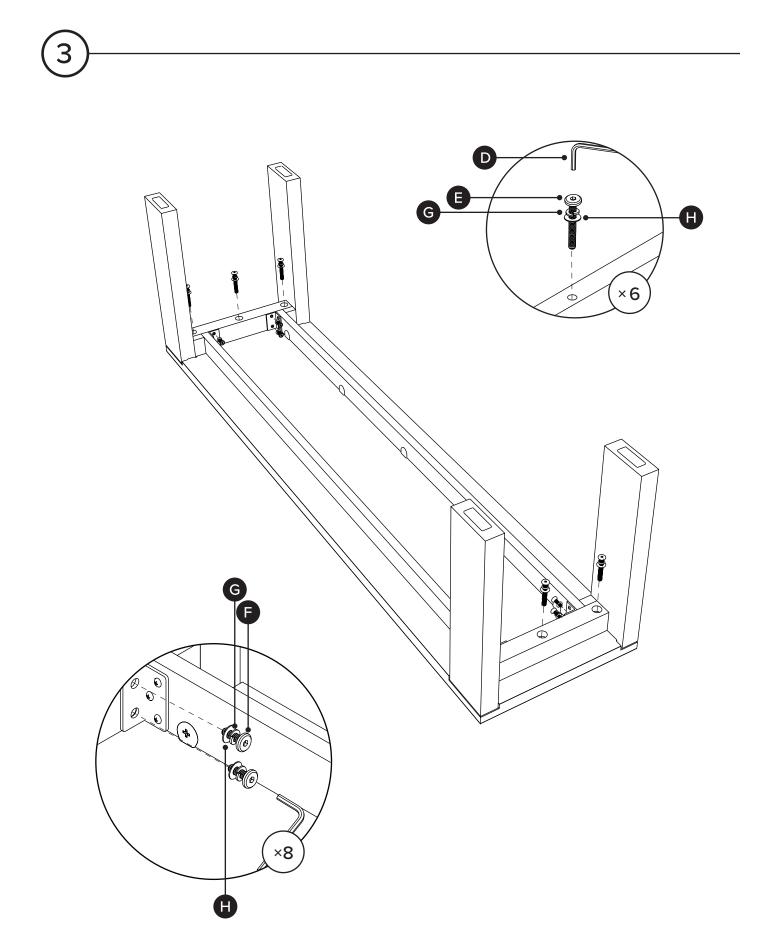

| PARTS INVENTORY |                |   |     |
|-----------------|----------------|---|-----|
| ID              | DESCRIPTION    |   | QTY |
| A               | SEAT TOP       |   | 1   |
| В               | LEG FRAME      |   | 2   |
| C               | WOOD DOWEL     |   | 4   |
| D               | ALLEN KEY      |   | 1   |
| Ð               | M8 × 60MM BOLT |   | 6   |
| F               | M8 × 25MM BOLT |   | 8   |
| G               | LOCK WASHER    | Ð | 14  |
| 8               | WASHER         | 6 | 14  |