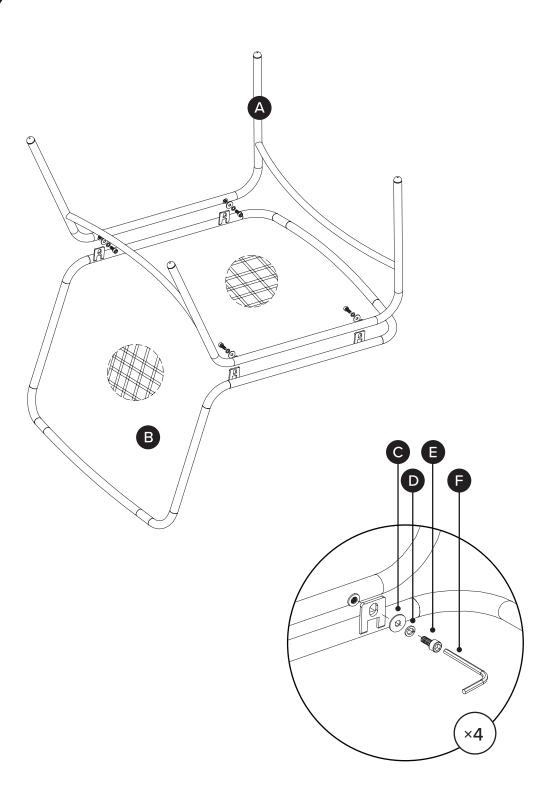

| PARTS INVENTORY |                |  |     |
|-----------------|----------------|--|-----|
| ID              | DESCRIPTION    |  | QTY |
| A               | LEGS           |  | 1   |
| B               | SEAT           |  | 1   |
| G               | WASHER         |  | 4   |
| D               | LOCK WASHER    |  | 4   |
| •               | M6 × 15MM BOLT |  | 4   |
| <b>6</b>        | ALLEN KEY      |  | 1   |