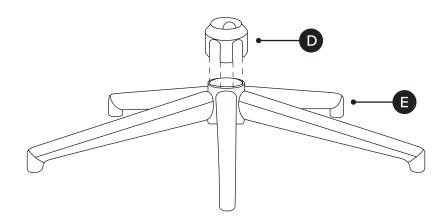

| ID DESCRIPTION QT   A CHAIR BODY I   B SEAT PLATE I | PARTS INVENTORY |  |
|-----------------------------------------------------|-----------------|--|
|                                                     | Y               |  |
| B SEAT PLATE                                        |                 |  |
|                                                     |                 |  |
| BAR ⊲□ 1                                            |                 |  |
| METAL COVER                                         |                 |  |
| 5 STAR BASE                                         |                 |  |
| E CASTER 5                                          |                 |  |
| G ALLEN KEY                                         |                 |  |
| B SCREW BOLT                                        |                 |  |