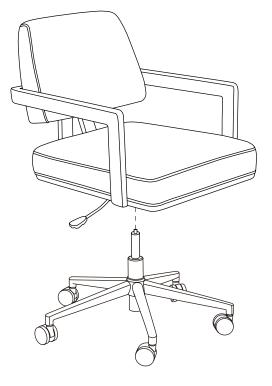

#### ASSEMBLY INSTRUCTIONS

Read these instructions carefully and keep for future reference. Refer to parts inventory for guidance, and ensure you have all pieces before starting.

When assembling, place all parts on a soft, clean, and flat surface such as a carpet to prevent scratches.

| ID DESCRIPTION QT   A CHAIR BODY I   B SEAT PLATE I | PARTS INVENTORY |  |
|-----------------------------------------------------|-----------------|--|
|                                                     | Y               |  |
| B SEAT PLATE                                        |                 |  |
|                                                     |                 |  |
| BAR ⊲□ 1                                            |                 |  |
| METAL COVER                                         |                 |  |
| 5 STAR BASE                                         |                 |  |
| E CASTER 5                                          |                 |  |
| G ALLEN KEY                                         |                 |  |
| B SCREW BOLT                                        |                 |  |