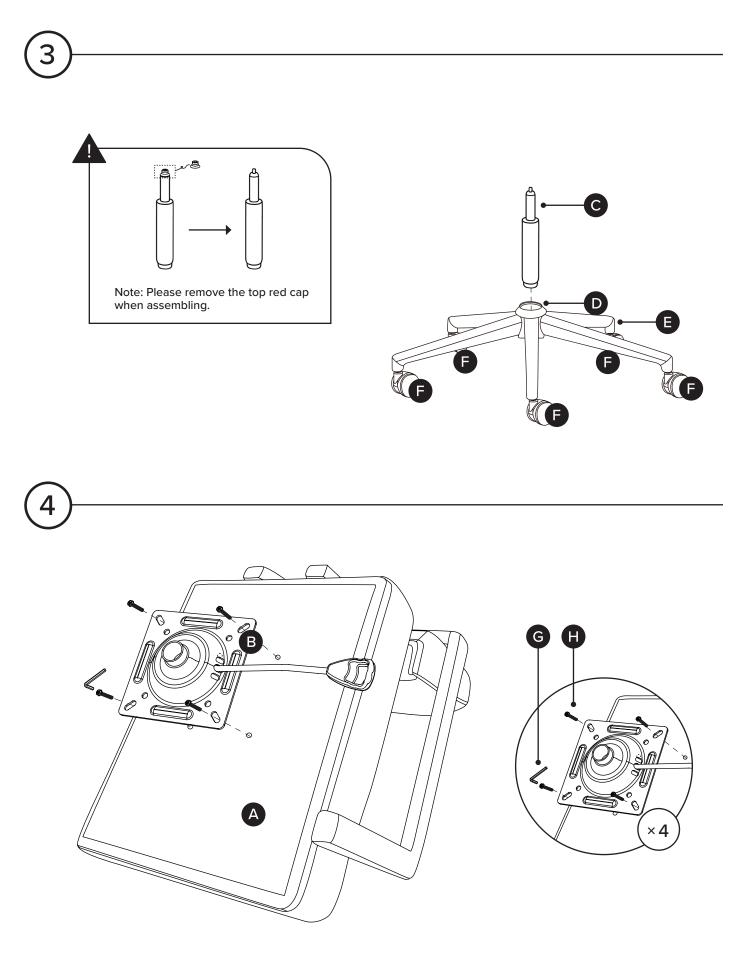

| ID DESCRIPTION QT   A CHAIR BODY I   B SEAT PLATE I | PARTS INVENTORY |  |
|-----------------------------------------------------|-----------------|--|
|                                                     | Y               |  |
| B SEAT PLATE                                        |                 |  |
|                                                     |                 |  |
| BAR ⊲□ 1                                            |                 |  |
| METAL COVER                                         |                 |  |
| 5 STAR BASE                                         |                 |  |
| E CASTER 5                                          |                 |  |
| G ALLEN KEY                                         |                 |  |
| B SCREW BOLT                                        |                 |  |