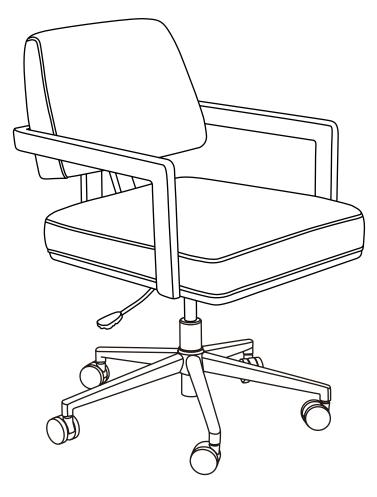

# AQUILA

Office Chair

| ID DESCRIPTION QT   A CHAIR BODY I   B SEAT PLATE I | PARTS INVENTORY |  |
|-----------------------------------------------------|-----------------|--|
|                                                     | Y               |  |
| B SEAT PLATE                                        |                 |  |
|                                                     |                 |  |
| BAR ⊲□ 1                                            |                 |  |
| METAL COVER                                         |                 |  |
| 5 STAR BASE                                         |                 |  |
| E CASTER 5                                          |                 |  |
| G ALLEN KEY                                         |                 |  |
| B SCREW BOLT                                        |                 |  |