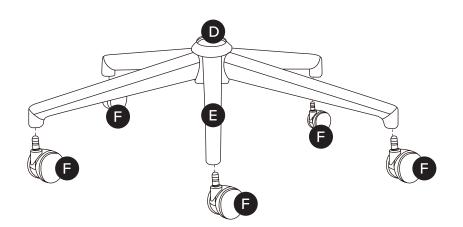

| ID DESCRIPTION QT   A CHAIR BODY I   B SEAT PLATE I | PARTS INVENTORY |  |
|-----------------------------------------------------|-----------------|--|
|                                                     | Y               |  |
| B SEAT PLATE                                        |                 |  |
|                                                     |                 |  |
| BAR ⊲□ 1                                            |                 |  |
| METAL COVER                                         |                 |  |
| 5 STAR BASE                                         |                 |  |
| E CASTER 5                                          |                 |  |
| G ALLEN KEY                                         |                 |  |
| B SCREW BOLT                                        |                 |  |