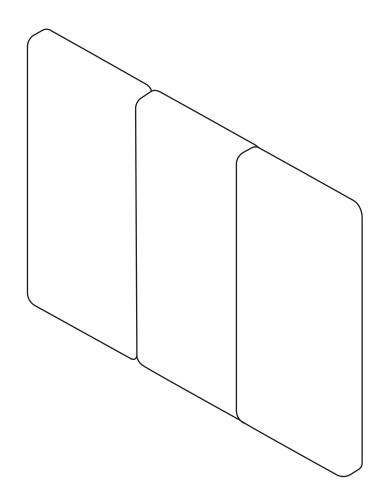

**REQUIRED TOOLS** 

| PARTS INVENTORY |                   |  |     |
|-----------------|-------------------|--|-----|
| ID              | DESCRIPTION       |  | QTY |
| A               | NOEL PANEL        |  | 3   |
| B               | METAL CLEAT       |  | 2   |
| 6               | BUTTERFLY NUT     |  | 12  |
| D               | WASHER            |  | 12  |
| <b>(3</b>       | BOLT              |  | 12  |
| <b>(3</b> )     | PAPER MEASUREMENT |  | 2   |