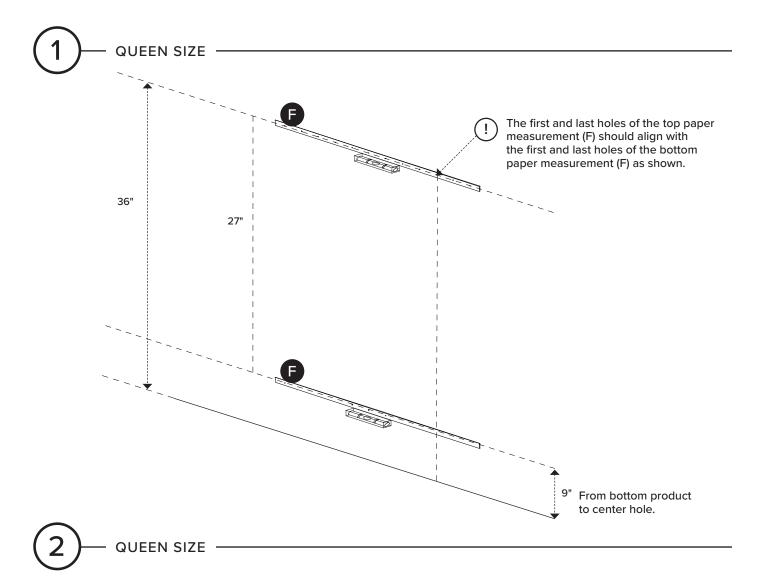

**REQUIRED TOOLS** 

| PARTS INVENTORY |                   |  |     |
|-----------------|-------------------|--|-----|
| ID              | DESCRIPTION       |  | QTY |
| A               | NOEL PANEL        |  | 3   |
| B               | METAL CLEAT       |  | 2   |
| 6               | BUTTERFLY NUT     |  | 12  |
| D               | WASHER            |  | 12  |
| <b>(3</b>       | BOLT              |  | 12  |
| <b>(3</b> )     | PAPER MEASUREMENT |  | 2   |