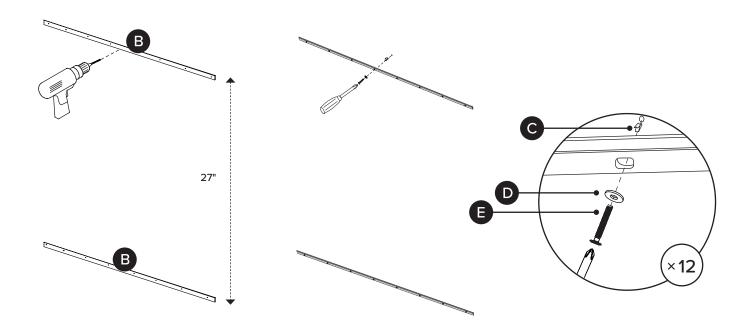

**REQUIRED TOOLS** 

| PARTS INVENTORY |                   |  |     |
|-----------------|-------------------|--|-----|
| ID              | DESCRIPTION       |  | QTY |
| A               | NOEL PANEL        |  | 3   |
| B               | METAL CLEAT       |  | 2   |
| 6               | BUTTERFLY NUT     |  | 12  |
| D               | WASHER            |  | 12  |
| <b>(3</b>       | BOLT              |  | 12  |
| <b>(3</b> )     | PAPER MEASUREMENT |  | 2   |