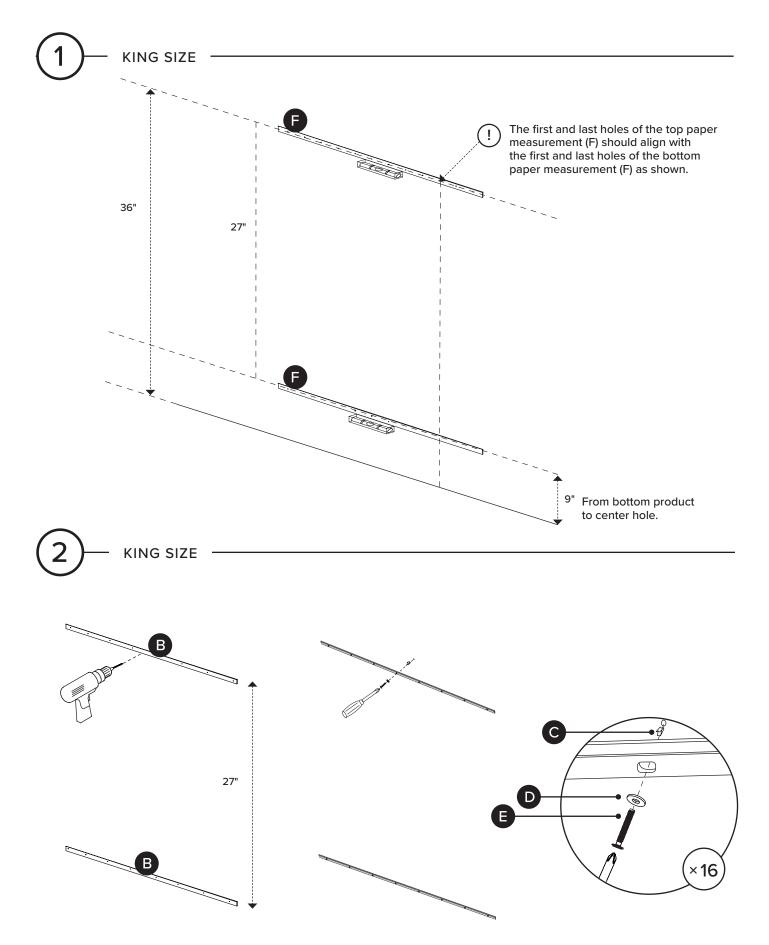

# OF PEOPLE

1/2" DRILL (12 MM)

REQUIRED TOOLS

| PARTS INVENTORY |                   |            |     |
|-----------------|-------------------|------------|-----|
| ID              | DESCRIPTION       |            | QTY |
| A               | NOEL PANEL        |            | 4   |
| B               | METAL CLEAT       |            | 2   |
| С               | BUTTERFLY NUT     |            | 16  |
| D               | WASHER            | $\bigcirc$ | 16  |
| e               | BOLT              |            | 16  |
| F               | PAPER MEASUREMENT |            | 2   |