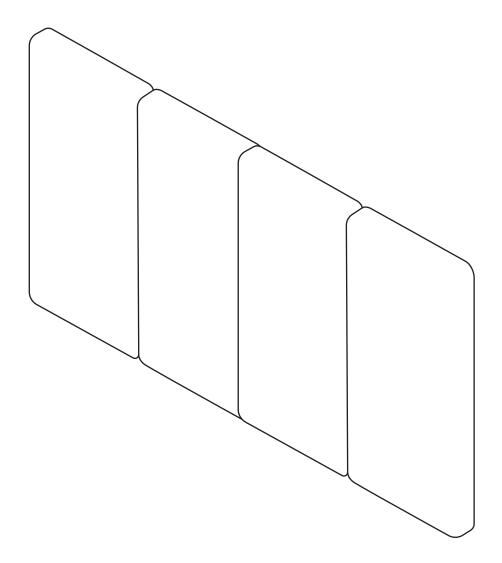

# OF PEOPLE

1/2" DRILL (12 MM)

REQUIRED TOOLS

| PARTS INVENTORY |                   |            |     |
|-----------------|-------------------|------------|-----|
| ID              | DESCRIPTION       |            | QTY |
| A               | NOEL PANEL        |            | 4   |
| B               | METAL CLEAT       |            | 2   |
| С               | BUTTERFLY NUT     |            | 16  |
| D               | WASHER            | $\bigcirc$ | 16  |
| e               | BOLT              |            | 16  |
| F               | PAPER MEASUREMENT |            | 2   |