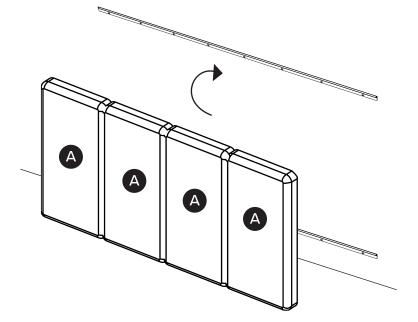

# OF PEOPLE

1/2" DRILL (12 MM)

REQUIRED TOOLS

| PARTS INVENTORY |                   |            |     |
|-----------------|-------------------|------------|-----|
| ID              | DESCRIPTION       |            | QTY |
| A               | NOEL PANEL        |            | 4   |
| B               | METAL CLEAT       |            | 2   |
| С               | BUTTERFLY NUT     |            | 16  |
| D               | WASHER            | $\bigcirc$ | 16  |
| e               | BOLT              |            | 16  |
| F               | PAPER MEASUREMENT |            | 2   |