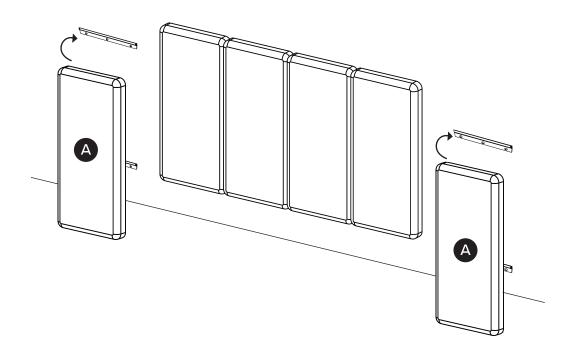

## **ASSEMBLY INSTRUCTIONS**

Read these instructions carefully and keep for future reference. Refer to parts inventory for guidance, and ensure you have all pieces before starting.

When assembling, place all parts on a soft, clean, and flat surface such as a carpet to prevent scratches.

| PARTS INVENTORY |                   |  |     |
|-----------------|-------------------|--|-----|
| ID              | DESCRIPTION       |  | QTY |
| A               | NOEL PANEL        |  | 2   |
| В               | METAL CLEAT       |  | 4   |
| C               | BUTTERFLY NUT     |  | 12  |
| D               | WASHER            |  | 12  |
| •               | BOLT              |  | 12  |
| <b>6</b>        | PAPER MEASUREMENT |  | 2   |