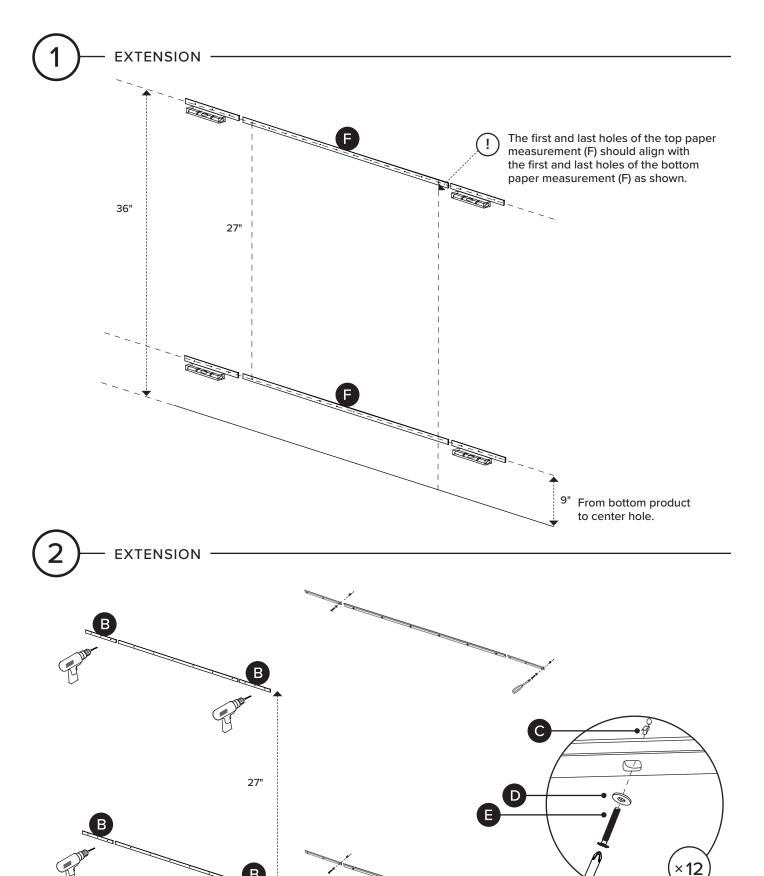

| PARTS INVENTORY |                   |  |     |
|-----------------|-------------------|--|-----|
| ID              | DESCRIPTION       |  | QTY |
| A               | NOEL PANEL        |  | 2   |
| В               | METAL CLEAT       |  | 4   |
| C               | BUTTERFLY NUT     |  | 12  |
| D               | WASHER            |  | 12  |
| •               | BOLT              |  | 12  |
| <b>6</b>        | PAPER MEASUREMENT |  | 2   |