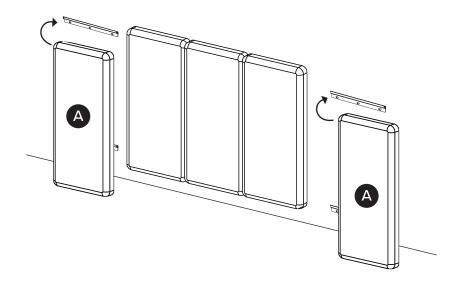

ng.

When assembling, place all parts on a soft, clean, and flat surface such as a carpet to prevent scratches.

If you're having difficulty, our friendly Customer Care team is always here to help. Call us at **1.888.746.3455** during business hours, email **service@article.com** or chat live at **article.com**.



| PARTS INVENTORY |                   |  |     |
|-----------------|-------------------|--|-----|
| ID              | DESCRIPTION       |  | QTY |
| A               | NOEL PANEL        |  | 2   |
| В               | METAL CLEAT       |  | 4   |
| C               | BUTTERFLY NUT     |  | 12  |
| D               | WASHER            |  | 12  |
| •               | BOLT              |  | 12  |
| <b>6</b>        | PAPER MEASUREMENT |  | 2   |



ARTICLE. NOEL Headboard Page 4 of 4





(3)— KING SIZE