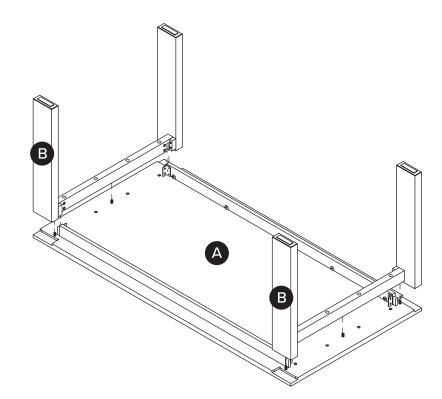

| PARTS INVENTORY |                |   |     |
|-----------------|----------------|---|-----|
| ID              | DESCRIPTION    |   | QTY |
| A               | TABLE TOP      |   | 1   |
| В               | LEG FRAME      |   | 2   |
| C               | WOOD DOWEL     |   | 6   |
| D               | ALLEN KEY      |   | 1   |
| E               | M8 × 70MM BOLT |   | 8   |
| F               | M8 × 25MM BOLT |   | 8   |
| G               | LOCK WASHER    | Ð | 16  |
| Ð               | WASHER         | 0 | 16  |