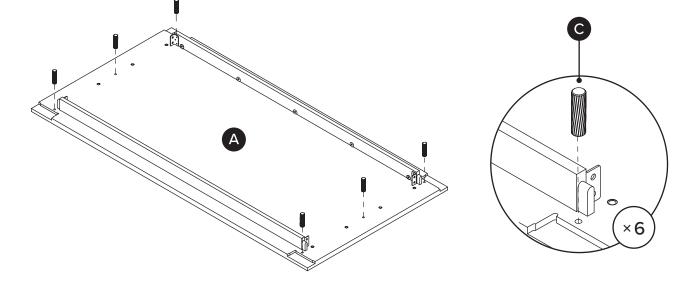

| PARTS INVENTORY |                |   |     |
|-----------------|----------------|---|-----|
| ID              | DESCRIPTION    |   | QTY |
| A               | TABLE TOP      |   | 1   |
| В               | LEG FRAME      |   | 2   |
| C               | WOOD DOWEL     |   | 6   |
| D               | ALLEN KEY      |   | 1   |
| E               | M8 × 70MM BOLT |   | 8   |
| F               | M8 × 25MM BOLT |   | 8   |
| G               | LOCK WASHER    | Ð | 16  |
| Ð               | WASHER         | 0 | 16  |