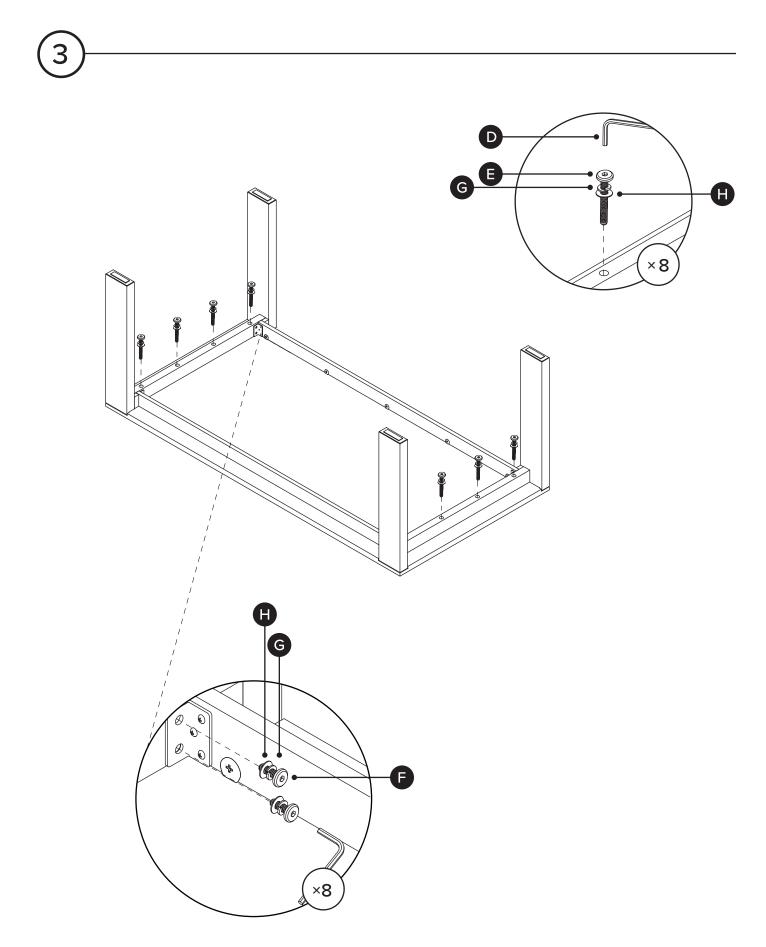

| PARTS INVENTORY |                |   |     |
|-----------------|----------------|---|-----|
| ID              | DESCRIPTION    |   | QTY |
| A               | TABLE TOP      |   | 1   |
| В               | LEG FRAME      |   | 2   |
| C               | WOOD DOWEL     |   | 6   |
| D               | ALLEN KEY      |   | 1   |
| E               | M8 × 70MM BOLT |   | 8   |
| F               | M8 × 25MM BOLT |   | 8   |
| G               | LOCK WASHER    | Ð | 16  |
| Ð               | WASHER         | 0 | 16  |