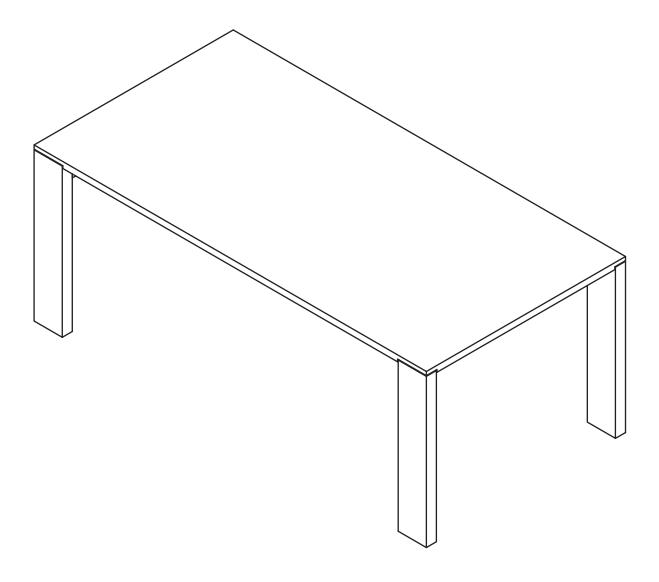

## ARTICLE.

## Assembly Instructions





Dining Table

## ASSEMBLY INSTRUCTIONS

Read these instructions carefully and keep for future reference. Refer to parts inventory for guidance, and ensure you have all pieces before starting.

When assembling, place all parts on a soft, clean, and flat surface such as a carpet to prevent scratches.

If you're having difficulty, our friendly Customer Care team is always here to help. Call us at **1.888.746.3455** during business hours, email **service@article.com** or chat live at **article.com**.



| PARTS INVENTORY |                |   |     |
|-----------------|----------------|---|-----|
| ID              | DESCRIPTION    |   | QTY |
| A               | TABLE TOP      |   | 1   |
| В               | LEG FRAME      |   | 2   |
| C               | WOOD DOWEL     |   | 6   |
| D