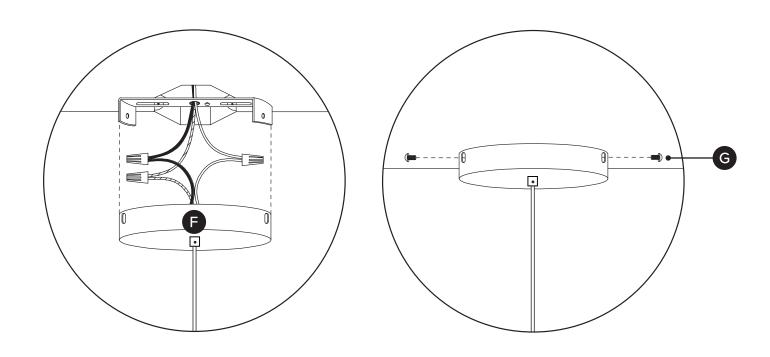

## **CAUTION**

Turn off power at main circuit panel before starting installation.

(2

Match up wires by color and attach with wire nuts (c).

BLACK: Live WHITE: Neutral