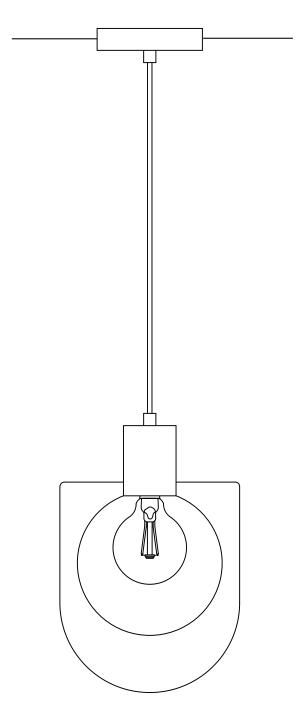

## **Assembly Instructions**

**WYNDRO** 

Pendant Lamp

ARTICLE. WYNDRO Pendant Lamp Page 2 of 5

Consultation with a professional electrician is recommended for the installation of this pendant lamp.

| PARTS INVENTORY |                                      |                     |     |
|-----------------|--------------------------------------|---------------------|-----|
| ID              | DESCRIPTION                          |                     | QTY |
| A               | CROSSBAR BRACKET (PRE-INSTALLED)     |                     | 1   |
| В               | LONG SCREW                           | <b>†</b> 1111111111 | 2   |
| G               | WIRE NUT                             |                     | 3   |
| D               | SHORT GREEN SCREW<br>(PRE-INSTALLED) |                     | 1   |
| •               | PENDANT LAMP WIRE                    |                     | 1   |
| <b>B</b>        | CANOPY PLATE<br>(PRE-INSTALLED)      |                     | 1   |
| G               | MEDIUM SCREW<br>(PRE-INSTALLED)      |                     | 2   |
| •               | SHADE                                |                     | 1   |
| 0               | BULB (E26 3.5W LED GO)               |                     | 1   |