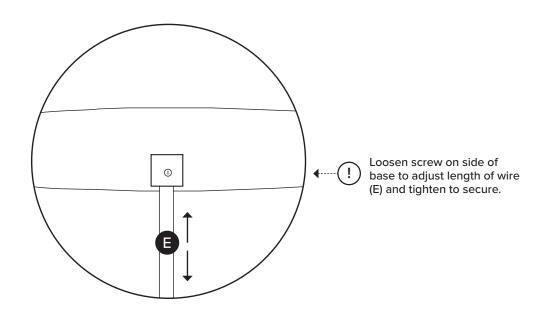

|                     | 3   |
| D               | SHORT GREEN SCREW<br>(PRE-INSTALLED) |                     | 1   |
| •               | PENDANT LAMP WIRE                    |                     | 1   |
| <b>B</b>        | CANOPY PLATE<br>(PRE-INSTALLED)      |                     | 1   |
| G               | MEDIUM SCREW<br>(PRE-INSTALLED)      |                     | 2   |
| •               | SHADE                                |                     | 1   |
| 0               | BULB (E26 3.5W LED GO)               |                     | 1   |







# OF PEOPLE

**REQUIRED TOOL** 



## **CAUTION**

Turn off power at main circuit panel before starting installation.





(2

Match up wires by color and attach with wire nuts (c).

BLACK: Live WHITE: Neutral