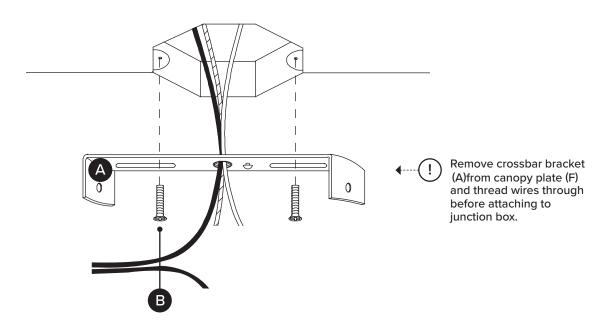

Consultation with a professional electrician is recommended for the installation of this pendant lamp.

| PARTS INVENTORY |                                      |                     |     |
|-----------------|--------------------------------------|---------------------|-----|
| ID              | DESCRIPTION                          |                     | QTY |
| A               | CROSSBAR BRACKET (PRE-INSTALLED)     |                     | 1   |
| В               | LONG SCREW                           | <b>†</b> 1111111111 | 2   |
| G               | WIRE NUT                             |                     | 3   |
| D               | SHORT GREEN SCREW<br>(PRE-INSTALLED) |                     | 1   |
| •               | PENDANT LAMP WIRE                    |                     | 1   |
| <b>B</b>        | CANOPY PLATE<br>(PRE-INSTALLED)      |                     | 1   |
| G               | MEDIUM SCREW<br>(PRE-INSTALLED)      |                     | 2   |
| •               | SHADE                                |                     | 1   |
| 0               | BULB (E26 3.5W LED GO)               |                     | 1   |