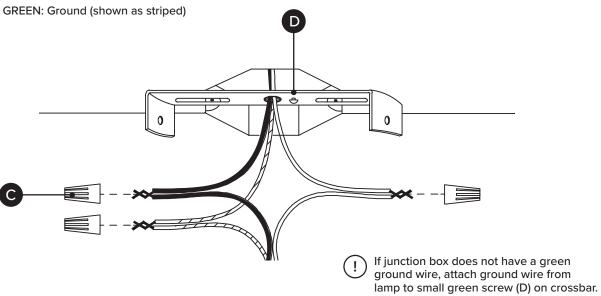

## **CAUTION**

Turn off power at main circuit panel before starting installation.

(2

Match up wires by color and attach with wire nuts (c).

BLACK: Live WHITE: Neutral