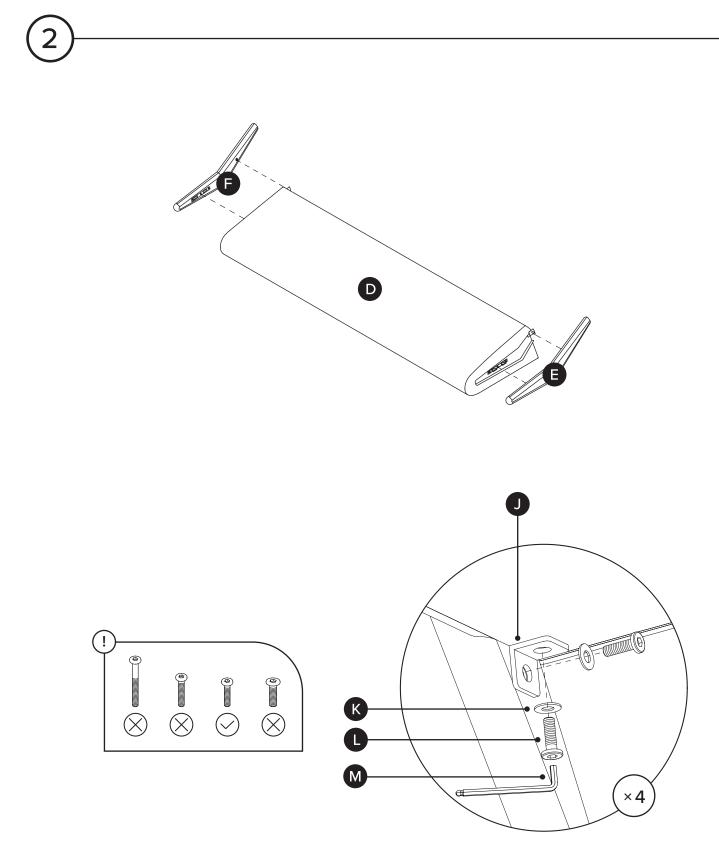

Insert and tighten bolt to the wooden leg (B/C) first, before bolting to the headboard (A).

MICKA Bed

Insert and tighten bolt to the wooden leg (E/F) first, before bolting to the footboard (D).