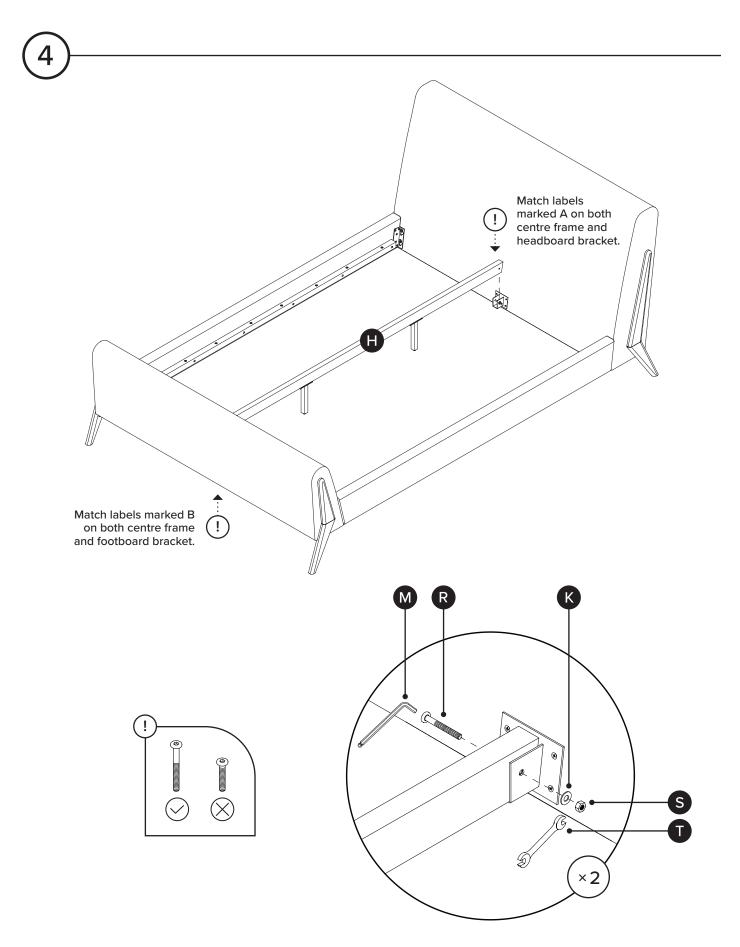

| PARTS INVENTORY |                     |     |  |
|-----------------|---------------------|-----|--|
| ID              | DESCRIPTION         | QTY |  |
| A               | HEADBOARD           | 1   |  |
| В               | RIGHT HEADBOARD LEG | 1   |  |
| C               | LEFT HEADBOARD LEG  | 1   |  |
| D               | FOOTBOARD           | 1   |  |
| E               | RIGHT FOOTBOARD LEG | 1   |  |
| Ð               | LEFT FOOTBOARD LEG  | 1   |  |
| G               | SIDE FRAME          | 2   |  |
| Ð               | CENTER FRAME        | 1   |  |
| 0               | SLATS               | 4   |  |

| PARTS INVENTORY CONT. |                      |      |     |  |
|-----------------------|----------------------|------|-----|--|
| ID                    | DESCRIPTION          |      | QTY |  |
| J                     | BRACKET              |      | 4   |  |
| K                     | M6 WASHER            | 0    | 26  |  |
| C                     | M6 × 20MM BOLT       |      | 8   |  |
| M                     | M4 ALLEN KEY         |      | 1   |  |
| N                     | M5 ALLEN KEY (BLACK) |      | 1   |  |
| 0                     | M8 × 25MM BOLT       |      | 8   |  |
| P                     | M8 LOCK WASHER       | Ø    | 8   |  |
| Q                     | M8 WASHER            | 0    | 8   |  |
| R                     | M6 × 45MM BOLT       |      | 2   |  |
| S                     | NUT M6               | 9    | 2   |  |
| T                     | WRENCH               | e Ca | 1   |  |
| U                     | M6 × 35MM BOLT       |      | 16  |  |
| V                     | M6 LOCK WASHER       | Ø    | 22  |  |