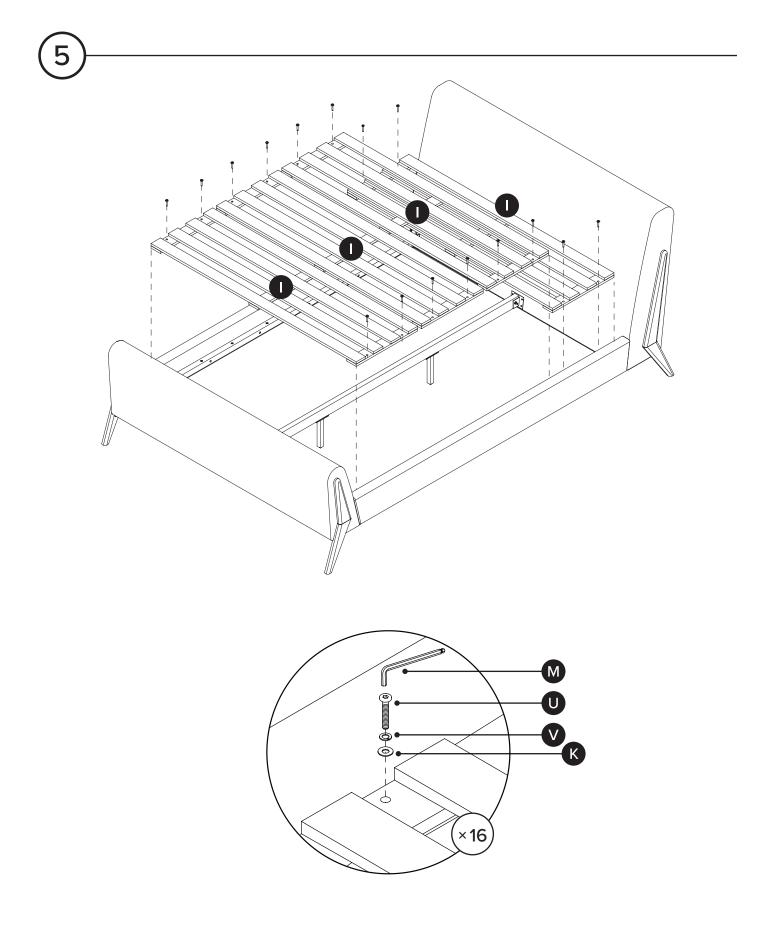

| PARTS INVENTORY |                     |     |  |
|-----------------|---------------------|-----|--|
| ID              | DESCRIPTION         | QTY |  |
| A               | HEADBOARD           | 1   |  |
| В               | RIGHT HEADBOARD LEG | 1   |  |
| C               | LEFT HEADBOARD LEG  | 1   |  |
| D               | FOOTBOARD           | 1   |  |
| E               | RIGHT FOOTBOARD LEG | 1   |  |
| Ð               | LEFT FOOTBOARD LEG  | 1   |  |
| G               | SIDE FRAME          | 2   |  |
| Ð               | CENTER FRAME        | 1   |  |
| 0               | SLATS               | 4   |  |

| PARTS INVENTORY CONT. |                      |      |     |  |
|-----------------------|----------------------|------|-----|--|
| ID                    | DESCRIPTION          |      | QTY |  |
| J                     | BRACKET              |      | 4   |  |
| K                     | M6 WASHER            | 0    | 26  |  |
| C                     | M6 × 20MM BOLT       |      | 8   |  |
| M                     | M4 ALLEN KEY         |      | 1   |  |
| N                     | M5 ALLEN KEY (BLACK) |      | 1   |  |
| 0                     | M8 × 25MM BOLT       |      | 8   |  |
| P                     | M8 LOCK WASHER       | Ø    | 8   |  |
| Q                     | M8 WASHER            | 0    | 8   |  |
| R                     | M6 × 45MM BOLT       |      | 2   |  |
| S                     | NUT M6               | 9    | 2   |  |
| T                     | WRENCH               | e Ca | 1   |  |
| U                     | M6 × 35MM BOLT       |      | 16  |  |
| V                     | M6 LOCK WASHER       | Ø    | 22  |  |