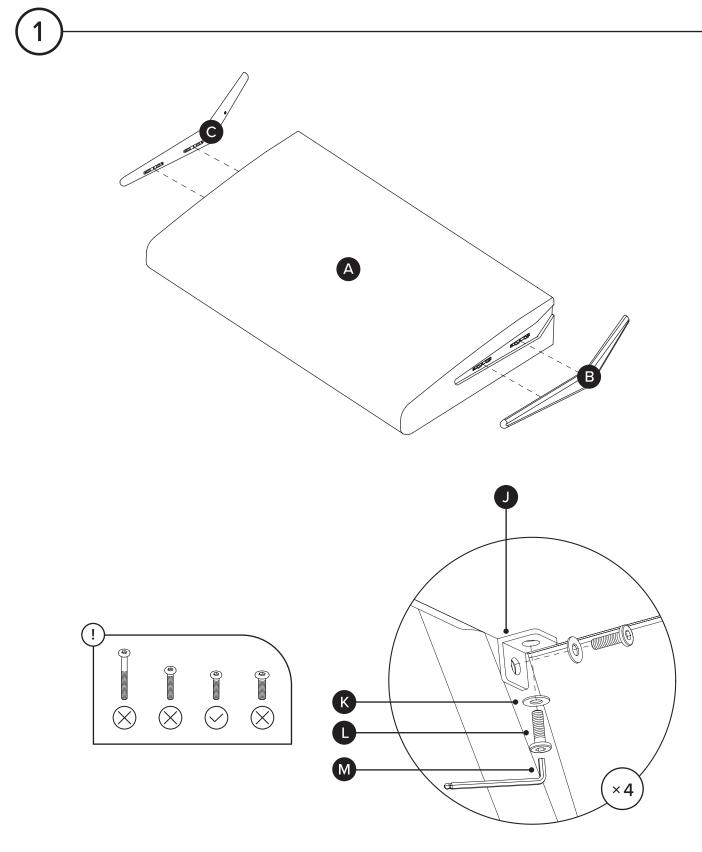

Insert and tighten bolt to the wooden leg (B/C) first, before bolting to the headboard (A).

MICKA Bed

Insert and tighten bolt to the wooden leg (E/F) first, before bolting to the footboard (D).