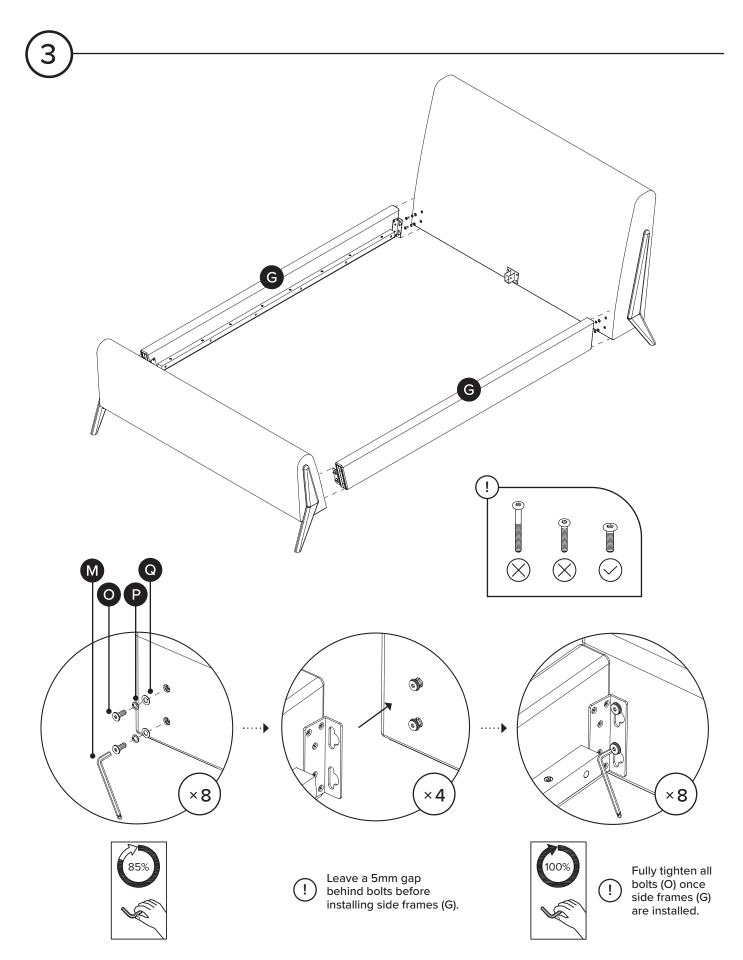

| 1   |  |
| N                     | M5 ALLEN KEY (BLACK) |      | 1   |  |
| 0                     | M8 × 25MM BOLT       |      | 8   |  |
| P                     | M8 LOCK WASHER       | Ø    | 8   |  |
| Q                     | M8 WASHER            | 0    | 8   |  |
| R                     | M6 × 45MM BOLT       |      | 2   |  |
| S                     | NUT M6               | 9    | 2   |  |
| T                     | WRENCH               | e Ca | 1   |  |
| U                     | M6 × 35MM BOLT       |      | 16  |  |
| V                     | M6 LOCK WASHER       | Ø    | 22  |  |



Insert and tighten bolt to the wooden leg (B/C) first, before bolting to the headboard (A).

MICKA Bed



Insert and tighten bolt to the wooden leg (E/F) first, before bolting to the footboard (D).