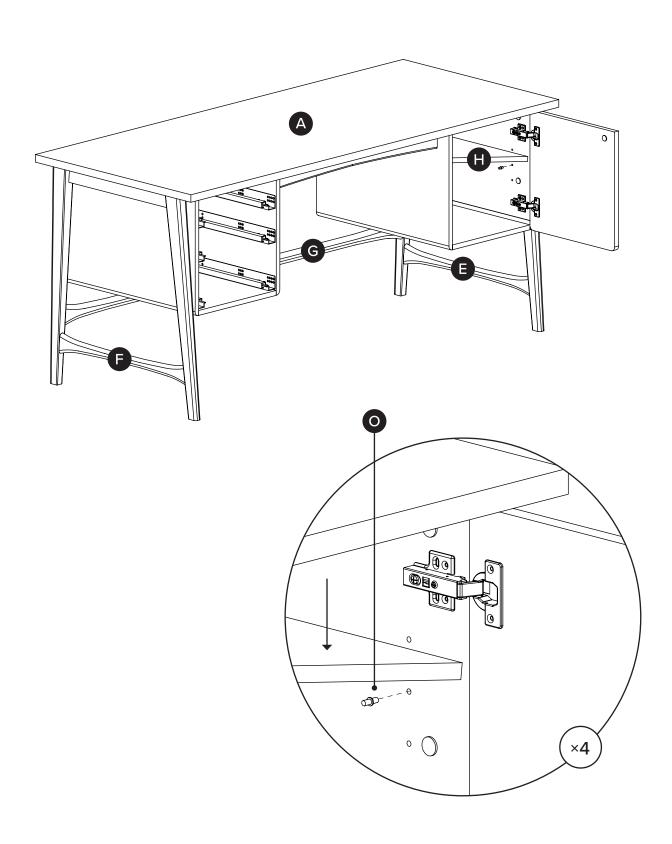

**REQUIRED TOOL** 

All bolts at each step must be 85%. Ensure desk is leveled before tightening at 100% to avoid wobbling.

| PARTS INVENTORY |                  |     |  |
|-----------------|------------------|-----|--|
| ID              | DESCRIPTION      | QTY |  |
| A               | TABLE TOP        | 1   |  |
| B               | TOP DRAWER       | 1   |  |
| G               | MIDDLE DRAWER    | 1   |  |
| D               | BOTTOM DRAWER    | 1   |  |
| <b>(3</b>       | LEFT LEG FRAME   | 1   |  |
| •               | RIGHT LEG FRAME  | 1   |  |
| G               | REAR SUPPORT BAR | 1   |  |
| <b>(1)</b>      | SHELF            | 1   |  |

| PARTS INVENTORY CONT. |                 |            |     |  |
|-----------------------|-----------------|------------|-----|--|
| ID                    | DESCRIPTION     |            | QTY |  |
| 0                     | ALLEN KEY       |            | 1   |  |
| 0                     | WOOD DOWEL      |            | 4   |  |
| K                     | M6 × 60MM BOLT  |            | 6   |  |
| •                     | FELT PAD        | •          | 8   |  |
| M                     | M6 × 30MM BOLT  |            | 10  |  |
| N                     | M4 × 50MM SCREW | <b>(1)</b> | 2   |  |
| 0                     | SHELF PIN       |            | 4   |  |

Take out drawers (B,C,D) before assembling the legs (E/F). Detach the following parts.

First attach right frame leg (E) before rear support bar (G). After secure table top (A) with screw (N).

! Insert back drawers (B,C,D).