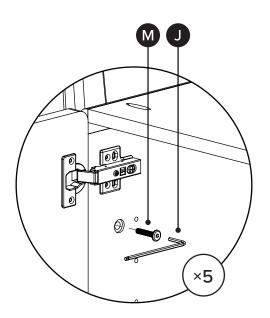

| PARTS INVENTORY CONT. |                 |            |     |  |
|-----------------------|-----------------|------------|-----|--|
| ID                    | DESCRIPTION     |            | QTY |  |
| 0                     | ALLEN KEY       |            | 1   |  |
| 0                     | WOOD DOWEL      |            | 4   |  |
| K                     | M6 × 60MM BOLT  |            | 6   |  |
| •                     | FELT PAD        | •          | 8   |  |
| M                     | M6 × 30MM BOLT  |            | 10  |  |
| N                     | M4 × 50MM SCREW | <b>(1)</b> | 2   |  |
| 0                     | SHELF PIN       |            | 4   |  |