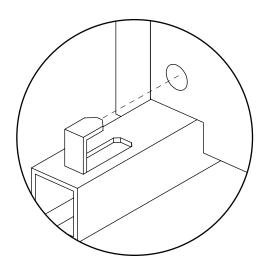

Take out drawers (B,C,D) before assembling the legs (E/F). Detach the following parts.

First attach right frame leg (E) before rear support bar (G). After secure table top (A) with screw (N).

! Insert back drawers (B,C,D).