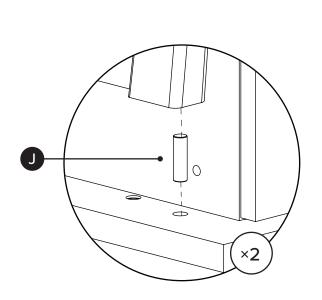

| PARTS INVENTORY CONT. |                 |            |     |  |
|-----------------------|-----------------|------------|-----|--|
| ID                    | DESCRIPTION     |            | QTY |  |
| 0                     | ALLEN KEY       |            | 1   |  |
| 0                     | WOOD DOWEL      |            | 4   |  |
| K                     | M6 × 60MM BOLT  |            | 6   |  |
| •                     | FELT PAD        | •          | 8   |  |
| M                     | M6 × 30MM BOLT  |            | 10  |  |
| N                     | M4 × 50MM SCREW | <b>(1)</b> | 2   |  |
| 0                     | SHELF PIN       |            | 4   |  |