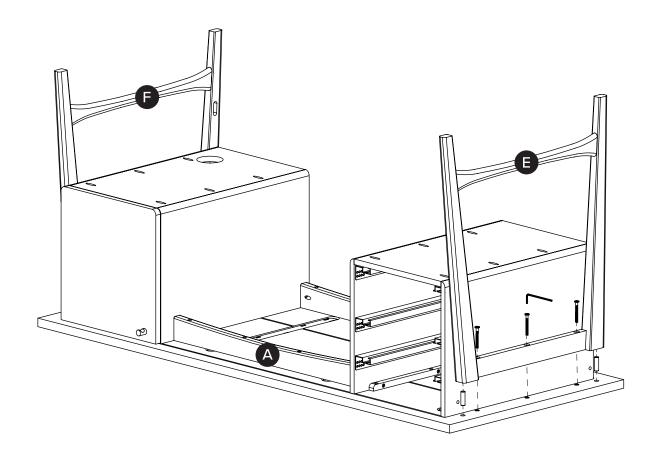

Take out drawers (B,C,D) before assembling the legs (E/F). Detach the following parts.

First attach right frame leg (E) before rear support bar (G). After secure table top (A) with screw (N).

! Insert back drawers (B,C,D).