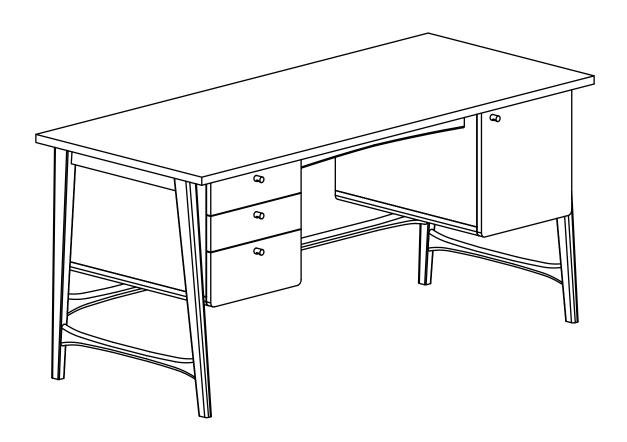

## ARTICLE.

## **Assembly Instructions**



## KROSSA

**Executive Desk** 

## **ASSEMBLY INSTRUCTIONS**

Read these instructions carefully and keep for future reference. Refer to parts inventory for guidance, and ensure you have all pieces before starting.

When assembling, place all parts on a soft, clean, and flat surface such as a carpet to prevent scratches.

If you're having difficulty, our friendly Customer Care team is always here to help. Call us at **1.888.746.3455** during business hours, email **service@article.com** or chat live at **article.com**.





**REQUIRED TOOL** 



All bolts at each step must be 85%. Ensure desk is leveled before tightening at 100% to avoid wobbling.

| PARTS INVENTORY |                  |     |  |
|-----------------|------------------|-----|--|
| ID              | DESCRIPTION      | QTY |