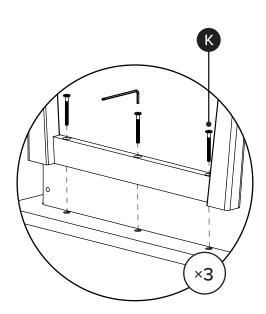

**REQUIRED TOOL** 

All bolts at each step must be 85%. Ensure desk is leveled before tightening at 100% to avoid wobbling.

| PARTS INVENTORY |                  |     |  |
|-----------------|------------------|-----|--|
| ID              | DESCRIPTION      | QTY |  |
| A               | TABLE TOP        | 1   |  |
| B               | TOP DRAWER       | 1   |  |
| G               | MIDDLE DRAWER    | 1   |  |
| D               | BOTTOM DRAWER    | 1   |  |
| <b>(3</b>       | LEFT LEG FRAME   | 1   |  |
| •               | RIGHT LEG FRAME  | 1   |  |
| G               | REAR SUPPORT BAR | 1   |  |
| <b>(1)</b>      | SHELF            | 1   |  |

| PARTS INVENTORY CONT. |                 |            |     |  |
|-----------------------|-----------------|------------|-----|--|
| ID                    | DESCRIPTION     |            | QTY |  |
| 0                     | ALLEN KEY       |            | 1   |  |
| 0                     | WOOD DOWEL      |            | 4   |  |
| K                     | M6 × 60MM BOLT  |            | 6   |  |
| •                     | FELT PAD        | •          | 8   |  |
| M                     | M6 × 30MM BOLT  |            | 10  |  |
| N                     | M4 × 50MM SCREW | <b>(1)</b> | 2   |  |
| 0                     | SHELF PIN       |            | 4   |  |

Take out drawers (B,C,D) before assembling the legs (E/F). Detach the following parts.

First attach right frame leg (E) before rear support bar (G). After secure table top (A) with screw (N).

! Insert back drawers (B,C,D).