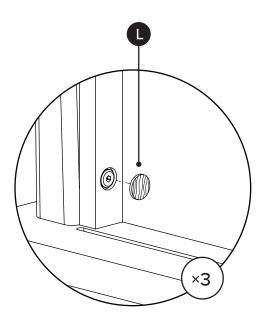

| PARTS INVENTORY CONT. |                 |            |     |  |
|-----------------------|-----------------|------------|-----|--|
| ID                    | DESCRIPTION     |            | QTY |  |
| 0                     | ALLEN KEY       |            | 1   |  |
| 0                     | WOOD DOWEL      |            | 4   |  |
| K                     | M6 × 60MM BOLT  |            | 6   |  |
| •                     | FELT PAD        | •          | 8   |  |
| M                     | M6 × 30MM BOLT  |            | 10  |  |
| N                     | M4 × 50MM SCREW | <b>(1)</b> | 2   |  |
| 0                     | SHELF PIN       |            | 4   |  |