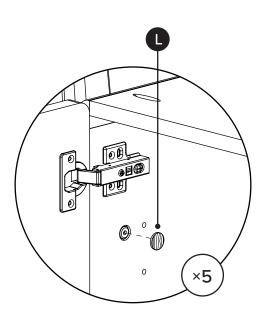

| PARTS INVENTORY CONT. |                 |            |     |  |
|-----------------------|-----------------|------------|-----|--|
| ID                    | DESCRIPTION     |            | QTY |  |
| 0                     | ALLEN KEY       |            | 1   |  |
| 0                     | WOOD DOWEL      |            | 4   |  |
| K                     | M6 × 60MM BOLT  |            | 6   |  |
| •                     | FELT PAD        | •          | 8   |  |
| M                     | M6 × 30MM BOLT  |            | 10  |  |
| N                     | M4 × 50MM SCREW | <b>(1)</b> | 2   |  |
| 0                     | SHELF PIN       |            | 4   |  |