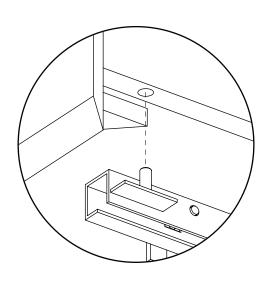

Take out drawers (B,C,D) before assembling the legs (E/F). Detach the following parts.

First attach right frame leg (E) before rear support bar (G). After secure table top (A) with screw (N).

! Insert back drawers (B,C,D).