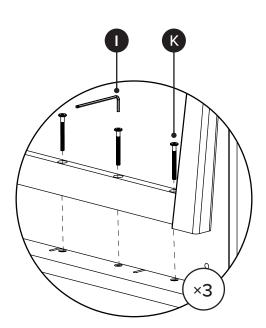

| PARTS INVENTORY CONT. |                 |            |     |  |
|-----------------------|-----------------|------------|-----|--|
| ID                    | DESCRIPTION     |            | QTY |  |
| 0                     | ALLEN KEY       |            | 1   |  |
| 0                     | WOOD DOWEL      |            | 4   |  |
| K                     | M6 × 60MM BOLT  |            | 6   |  |
| •                     | FELT PAD        | •          | 8   |  |
| M                     | M6 × 30MM BOLT  |            | 10  |  |
| N                     | M4 × 50MM SCREW | <b>(1)</b> | 2   |  |
| 0                     | SHELF PIN       |            | 4   |  |