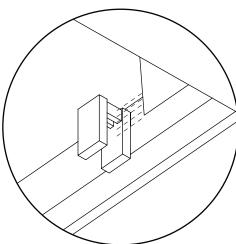

Take out drawers (B,C,D) before assembling the legs (E/F). Detach the following parts.

First attach right frame leg (E) before rear support bar (G). After secure table top (A) with screw (N).

! Insert back drawers (B,C,D).