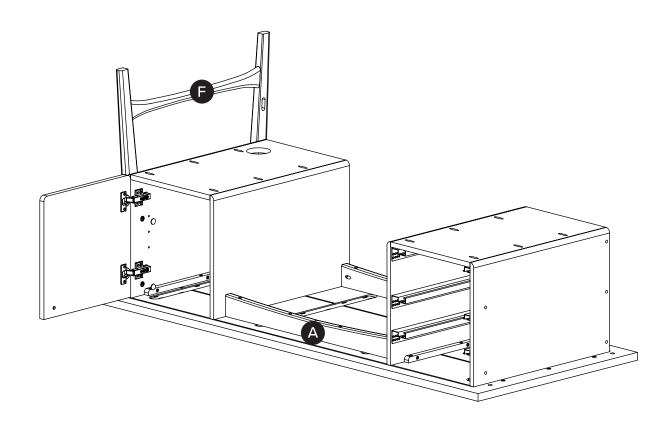

Take out drawers (B,C,D) before assembling the legs (E/F). Detach the following parts.

First attach right frame leg (E) before rear support bar (G). After secure table top (A) with screw (N).

! Insert back drawers (B,C,D).