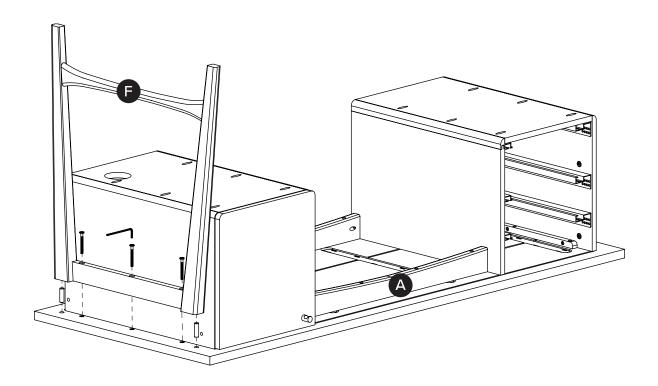

**REQUIRED TOOL** 

All bolts at each step must be 85%. Ensure desk is leveled before tightening at 100% to avoid wobbling.

| PARTS INVENTORY |                  |     |  |
|-----------------|------------------|-----|--|
| ID              | DESCRIPTION      | QTY |  |
| A               | TABLE TOP        | 1   |  |
| B               | TOP DRAWER       | 1   |  |
| G               | MIDDLE DRAWER    | 1   |  |
| D               | BOTTOM DRAWER    | 1   |  |
| <b>(3</b>       | LEFT LEG FRAME   | 1   |  |
| •               | RIGHT LEG FRAME  | 1   |  |
| G               | REAR SUPPORT BAR | 1   |  |
| <b>(1)</b>      | SHELF            | 1   |  |

Take out drawers (B,C,D) before assembling the legs (E/F). Detach the following parts.

First attach right frame leg (E) before rear support bar (G). After secure table top (A) with screw (N).

! Insert back drawers (B,C,D).