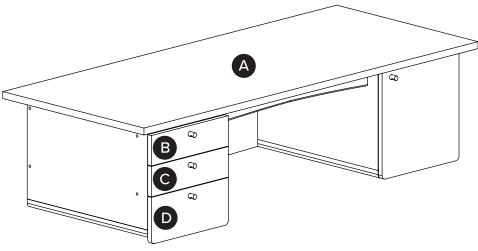

**REQUIRED TOOL** 

All bolts at each step must be 85%. Ensure desk is leveled before tightening at 100% to avoid wobbling.

| PARTS INVENTORY |                  |     |  |
|-----------------|------------------|-----|--|
| ID              | DESCRIPTION      | QTY |  |
| A               | TABLE TOP        | 1   |  |
| B               | TOP DRAWER       | 1   |  |
| G               | MIDDLE DRAWER    | 1   |  |
| D               | BOTTOM DRAWER    | 1   |  |
| <b>(3</b>       | LEFT LEG FRAME   | 1   |  |
| •               | RIGHT LEG FRAME  | 1   |  |
| G               | REAR SUPPORT BAR | 1   |  |
| <b>(1)</b>      | SHELF            | 1   |  |

Take out drawers (B,C,D) before assembling the legs (E/F). Detach the following parts.

First attach right frame leg (E) before rear support bar (G). After secure table top (A) with screw (N).

! Insert back drawers (B,C,D).