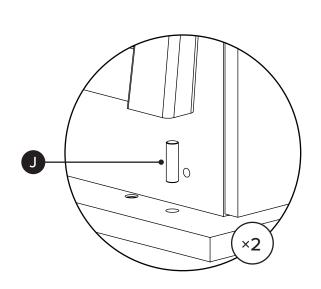

| PARTS INVENTORY CONT. |                 |            |     |  |
|-----------------------|-----------------|------------|-----|--|
| ID                    | DESCRIPTION     |            | QTY |  |
| 0                     | ALLEN KEY       |            | 1   |  |
| 0                     | WOOD DOWEL      |            | 4   |  |
| K                     | M6 × 60MM BOLT  |            | 6   |  |
| •                     | FELT PAD        | •          | 8   |  |
| M                     | M6 × 30MM BOLT  |            | 10  |  |
| N                     | M4 × 50MM SCREW | <b>(1)</b> | 2   |  |
| 0                     | SHELF PIN       |            | 4   |  |