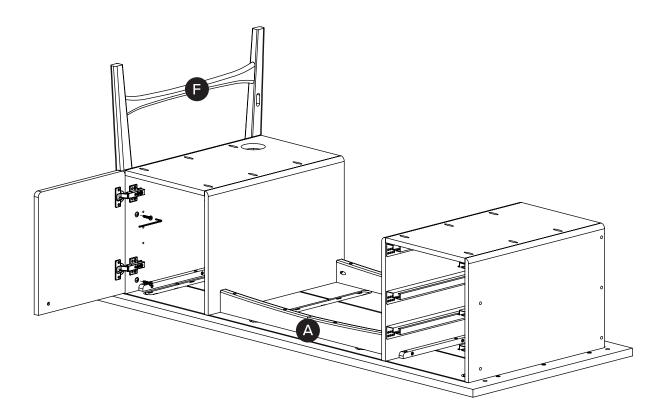

**REQUIRED TOOL** 

All bolts at each step must be 85%. Ensure desk is leveled before tightening at 100% to avoid wobbling.

| PARTS INVENTORY |                  |     |  |
|-----------------|------------------|-----|--|
| ID              | DESCRIPTION      | QTY |  |
| A               | TABLE TOP        | 1   |  |
| B               | TOP DRAWER       | 1   |  |
| G               | MIDDLE DRAWER    | 1   |  |
| D               | BOTTOM DRAWER    | 1   |  |
| <b>(3</b>       | LEFT LEG FRAME   | 1   |  |
| •               | RIGHT LEG FRAME  | 1   |  |
| G               | REAR SUPPORT BAR | 1   |  |
| <b>(1)</b>      | SHELF            | 1   |  |

Take out drawers (B,C,D) before assembling the legs (E/F). Detach the following parts.

First attach right frame leg (E) before rear support bar (G). After secure table top (A) with screw (N).

! Insert back drawers (B,C,D).