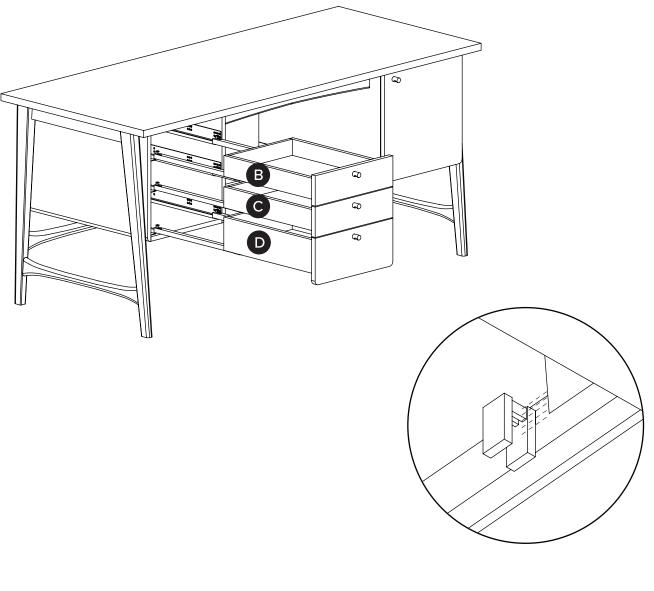

Take out drawers (B,C,D) before assembling the legs (E/F). Detach the following parts.

First attach right frame leg (E) before rear support bar (G). After secure table top (A) with screw (N).

! Insert back drawers (B,C,D).