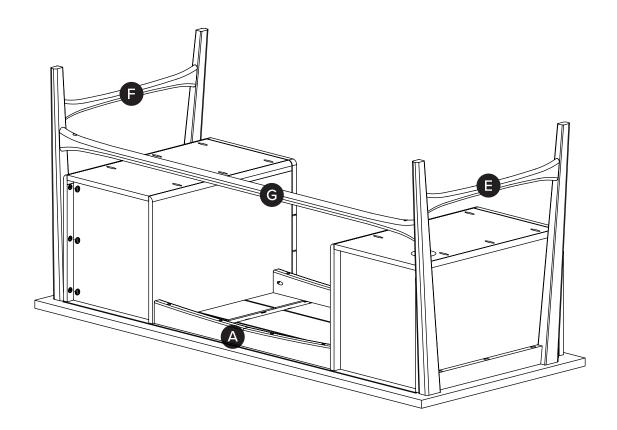

**REQUIRED TOOL** 

All bolts at each step must be 85%. Ensure desk is leveled before tightening at 100% to avoid wobbling.

| PARTS INVENTORY |                  |     |  |
|-----------------|------------------|-----|--|
| ID              | DESCRIPTION      | QTY |  |
| A               | TABLE TOP        | 1   |  |
| B               | TOP DRAWER       | 1   |  |
| G               | MIDDLE DRAWER    | 1   |  |
| D               | BOTTOM DRAWER    | 1   |  |
| <b>(3</b>       | LEFT LEG FRAME   | 1   |  |
| •               | RIGHT LEG FRAME  | 1   |  |
| G               | REAR SUPPORT BAR | 1   |  |
| <b>(1)</b>      | SHELF            | 1   |  |

Take out drawers (B,C,D) before assembling the legs (E/F). Detach the following parts.

First attach right frame leg (E) before rear support bar (G). After secure table top (A) with screw (N).

! Insert back drawers (B,C,D).