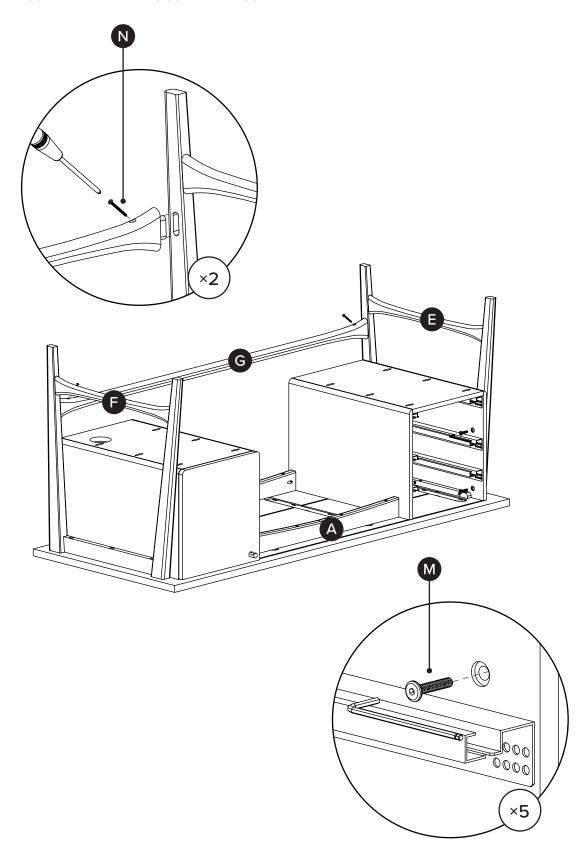

**REQUIRED TOOL** 

All bolts at each step must be 85%. Ensure desk is leveled before tightening at 100% to avoid wobbling.

| PARTS INVENTORY |                  |     |  |
|-----------------|------------------|-----|--|
| ID              | DESCRIPTION      | QTY |  |
| A               | TABLE TOP        | 1   |  |
| B               | TOP DRAWER       | 1   |  |
| G               | MIDDLE DRAWER    | 1   |  |
| D               | BOTTOM DRAWER    | 1   |  |
| <b>(3</b>       | LEFT LEG FRAME   | 1   |  |
| •               | RIGHT LEG FRAME  | 1   |  |
| G               | REAR SUPPORT BAR | 1   |  |
| <b>(1)</b>      | SHELF            | 1   |  |

| PARTS INVENTORY CONT. |                 |            |     |  |
|-----------------------|-----------------|------------|-----|--|
| ID                    | DESCRIPTION     |            | QTY |  |
| 0                     | ALLEN KEY       |            | 1   |  |
| 0                     | WOOD DOWEL      |            | 4   |  |
| K                     | M6 × 60MM BOLT  |            | 6   |  |
| •                     | FELT PAD        | •          | 8   |  |
| M                     | M6 × 30MM BOLT  |            | 10  |  |
| N                     | M4 × 50MM SCREW | <b>(1)</b> | 2   |  |
| 0                     | SHELF PIN       |            | 4   |  |

Take out drawers (B,C,D) before assembling the legs (E/F). Detach the following parts.

First attach right frame leg (E) before rear support bar (G). After secure table top (A) with screw (N).

! Insert back drawers (B,C,D).