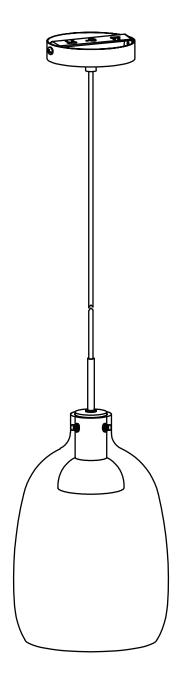

1

Consultation with a professional electrician is reccomended for the installation of this pendant lamp.

| PARTS INVENTORY |                   |                     |     |  |
|-----------------|-------------------|---------------------|-----|--|
| ID              | DESCRIPTION       |                     | QTY |  |
| A               | GLASS SHADE       |                     | 1   |  |
| B               | SOCKET SET        |                     | 1   |  |
| C               | SCREW             |                     | 3   |  |
| D               | PLASTIC WASHER    | 0                   | 3   |  |
| •               | CROSSBAR BRACKET  |                     | 1   |  |
| •               | MOUNTING SCREW    | <b>(</b> )))))))))) | 2   |  |
| G               | WIRE NUT          |                     | 3   |  |
| •               | SHORT GREEN SCREW |                     | 1   |  |
| 0               | POWER SUPPLY CORD |                     | 1   |  |
| 0               | CANOPY            |                     | 1   |  |