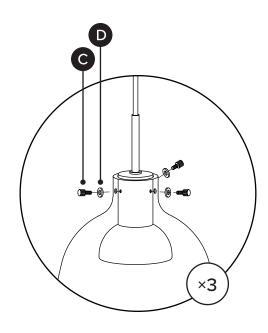

1

Consultation with a professional electrician is reccomended for the installation of this pendant lamp.

| PARTS INVENTORY |                   |                     |     |  |
|-----------------|-------------------|---------------------|-----|--|
| ID              | DESCRIPTION       |                     | QTY |  |
| A               | GLASS SHADE       |                     | 1   |  |
| B               | SOCKET SET        |                     | 1   |  |
| C               | SCREW             |                     | 3   |  |
| D               | PLASTIC WASHER    | 0                   | 3   |  |
| •               | CROSSBAR BRACKET  |                     | 1   |  |
| •               | MOUNTING SCREW    | <b>(</b> )))))))))) | 2   |  |
| G               | WIRE NUT          |                     | 3   |  |
| •               | SHORT GREEN SCREW |                     | 1   |  |
| 0               | POWER SUPPLY CORD |                     | 1   |  |
| 0               | CANOPY            |                     | 1   |  |

| PARTS INVENTORY CONT. |                       |     |  |  |
|-----------------------|-----------------------|-----|--|--|
| ID                    | DESCRIPTION           | QTY |  |  |
| K                     | SIDE SCREW            | 2   |  |  |
| •                     | BULB (E26 G95 4W LED) | 1   |  |  |