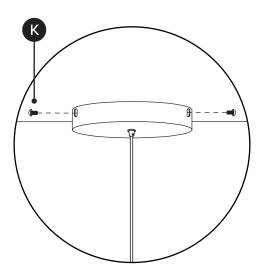

| PARTS INVENTORY CONT. |                       |     |  |  |
|-----------------------|-----------------------|-----|--|--|
| ID                    | DESCRIPTION           | QTY |  |  |
| K                     | SIDE SCREW            | 2   |  |  |
| •                     | BULB (E26 G95 4W LED) | 1   |  |  |