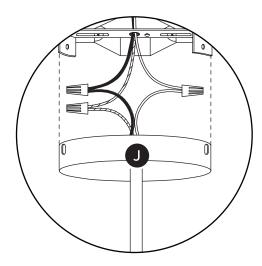

| CANOPY            |                     | 1   |  |



| PARTS INVENTORY CONT. |                       |     |  |  |
|-----------------------|-----------------------|-----|--|--|
| ID                    | DESCRIPTION           | QTY |  |  |
| K                     | SIDE SCREW            | 2   |  |  |
| •                     | BULB (E26 G95 4W LED) | 1   |  |  |

ARTICLE. JARRE Pendant Lamp Page 3 of 5







6



## **CAUTION**

Turn off power at main circuit panel before starting installation.



! Thread wires through crossbar bracket (E) before attaching to junction box.

Page 4 of 5

Match up wires by color and attach with wire nuts (G).

BLACK: Live WHITE: Neutral







Loosen screw on side of cord anchorage to adjust length of power cord (I) and tighten to secure.







(6)