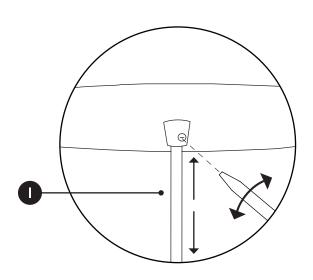

BLACK: Live WHITE: Neutral

Loosen screw on side of cord anchorage to adjust length of power cord (I) and tighten to secure.

(6)