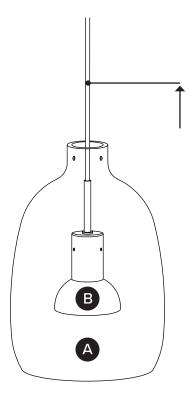

1

Consultation with a professional electrician is reccomended for the installation of this pendant lamp.

| PARTS INVENTORY |                   |                     |     |  |
|-----------------|-------------------|---------------------|-----|--|
| ID              | DESCRIPTION       |                     | QTY |  |
| A               | GLASS SHADE       |                     | 1   |  |
| B               | SOCKET SET        |                     | 1   |  |
| C               | SCREW             |                     | 3   |  |
| D               | PLASTIC WASHER    | 0                   | 3   |  |
| •               | CROSSBAR BRACKET  |                     | 1   |  |
| •               | MOUNTING SCREW    | <b>(</b> )))))))))) | 2   |  |
| G               | WIRE NUT          |                     | 3   |  |
| •               | SHORT GREEN SCREW |                     | 1   |  |
| 0               | POWER SUPPLY CORD |                     | 1   |  |
| 0               | CANOPY            |                     | 1   |  |