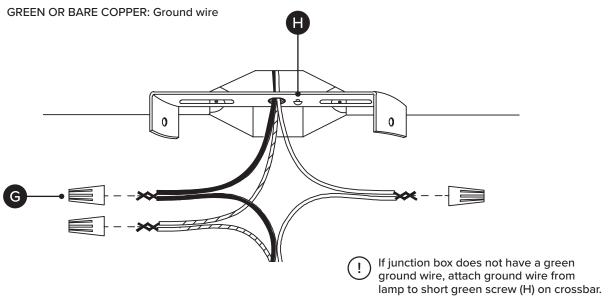

## **CAUTION**

Turn off power at main circuit panel before starting installation.

! Thread wires through crossbar bracket (E) before attaching to junction box.

Page 4 of 5

Match up wires by color and attach with wire nuts (G).