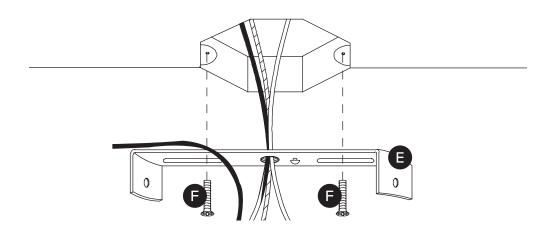

## **CAUTION**

Turn off power at main circuit panel before starting installation.

! Thread wires through crossbar bracket (E) before attaching to junction box.

Page 4 of 5

Match up wires by color and attach with wire nuts (G).